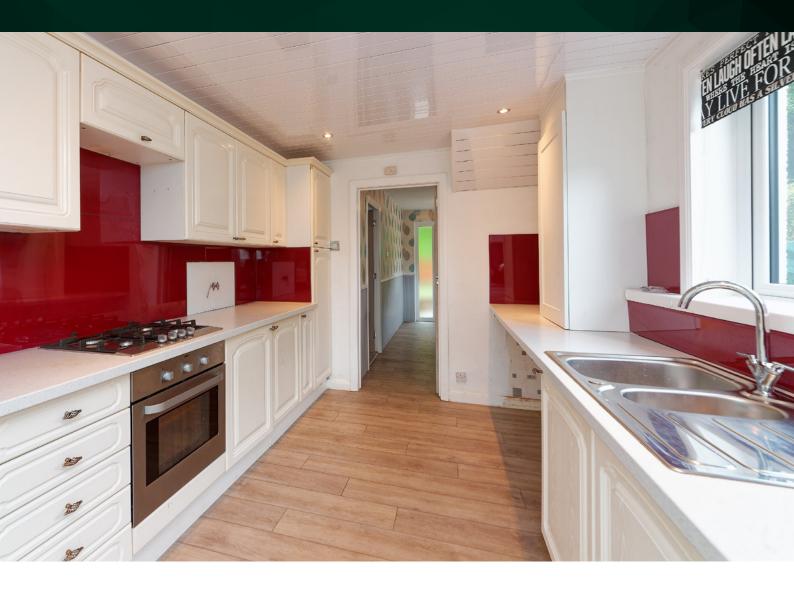

## THE KITCHEN

The kitchen has been beautifully installed with a modern range of floor and wall-mounted units and a striking worktop. It comes complete with a host of integrated appliances. The conservatory enjoys a pleasant outlook over the rear garden.