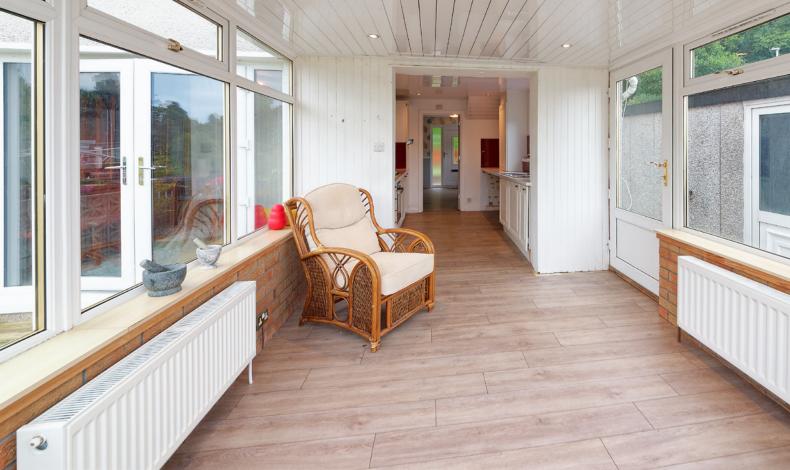

# THE CONSERVATORY

Journeying upstairs, you will discover three bright and airy bedrooms, all with a range of furniture configurations and space for additional free-standing furniture if required. The family bathroom suite completes the impressive accommodation internally.