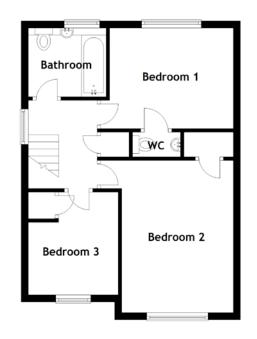

# THE CONSERVATORY

Journeying upstairs, you will discover three bright and airy bedrooms, all with a range of furniture configurations and space for additional free-standing furniture if required. The family bathroom suite completes the impressive accommodation internally.

# BEDROOM 1

# BEDROOM 2

Externally, there are private garden grounds with a garage to the side of the property which can be accessed via a driveway, providing off-road parking.

The high specifications of this family home also include; gas central heating and double-glazing, to ensure a warm yet cost-effective way of living all year round.

 Bedroom 1
 3.75m (12'4") x 2.85m (9'4")

 WC
 1.35m (4'5") x 0.70m (2'4")

 Bedroom 2
 4.45m (14'7") x 3.75m (12'4")

 Bedroom 3
 2.91m (9'6") x 2.55m (8'4")

 Bathroom
 2.20m (7'3") x 1.95m (6'5")

Gross internal floor area (m²): 112m² EPC Rating: C