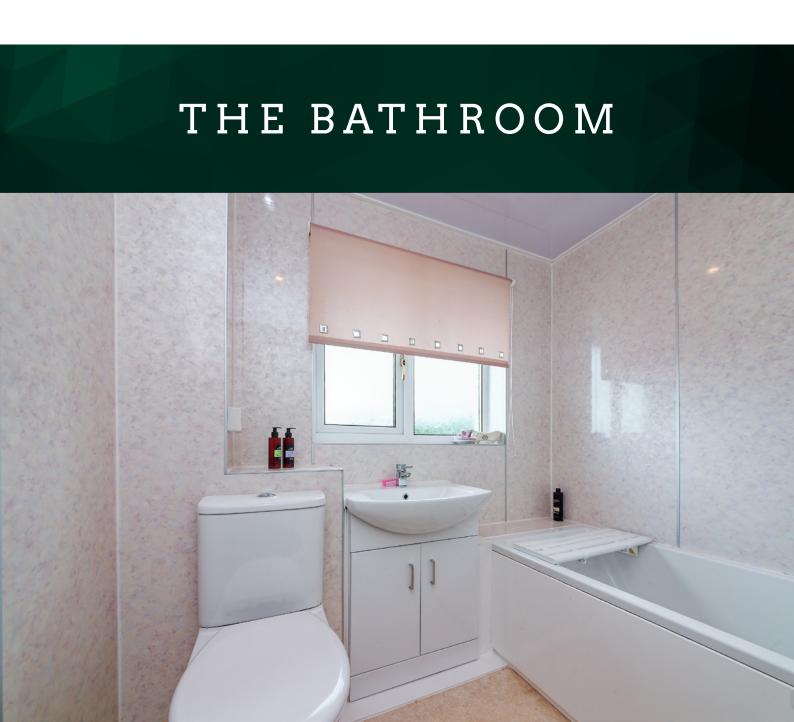

# THE CONSERVATORY

Journeying upstairs, you will discover three bright and airy bedrooms, all with a range of furniture configurations and space for additional free-standing furniture if required. The family bathroom suite completes the impressive accommodation internally.

 Bedroom 1
 3.75m (12'4") x 2.85m (9'4")

 WC
 1.35m (4'5") x 0.70m (2'4")

 Bedroom 2
 4.45m (14'7") x 3.75m (12'4")

 Bedroom 3
 2.91m (9'6") x 2.55m (8'4")

 Bathroom
 2.20m (7'3") x 1.95m (6'5")

Gross internal floor area (m²): 112m² EPC Rating: C