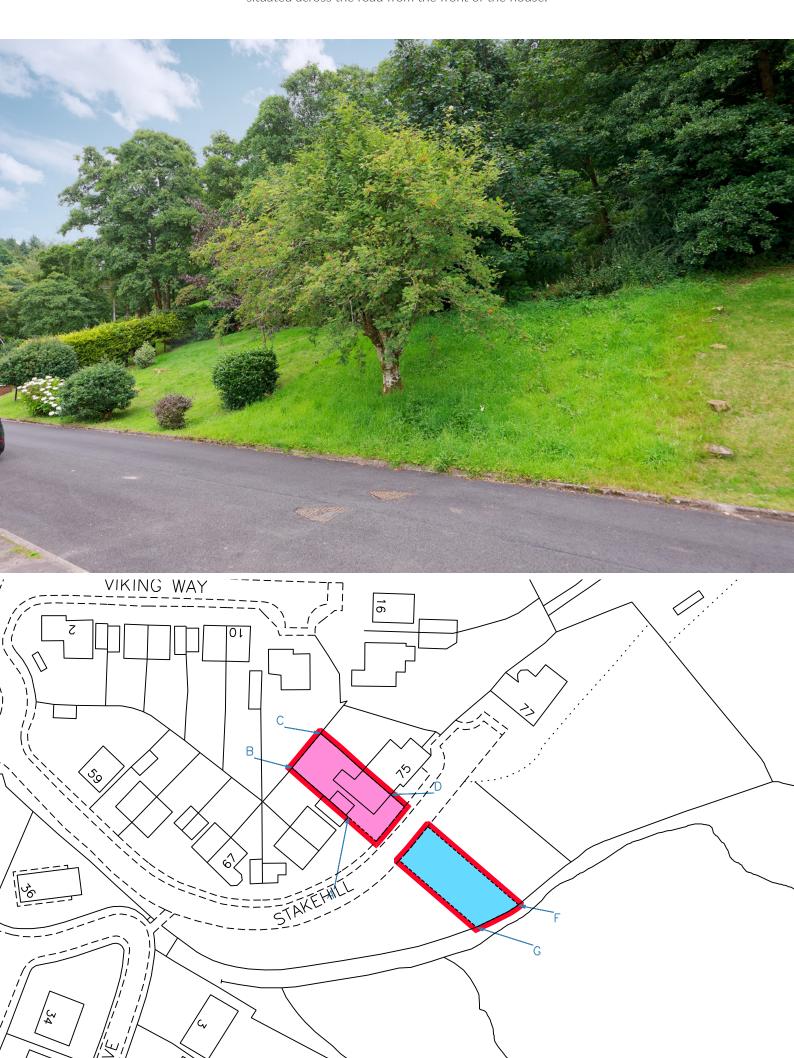

The property also benefits from an extensive piece of land situated across the road from the front of the house.

#### FLOOR PLAN, DIMENSIONS & MAP

Approximate Dimensions (Taken from the widest point)

 Lounge
 4.60m (15'1") x 3.80m (12'6")

 Dining Room
 3.35m (11') x 3.05m (10')

 Kitchen
 3.35m (11') x 2.65m (8'8")

 Conservatory
 4.15m (13'7") x 3.10m (10'2")