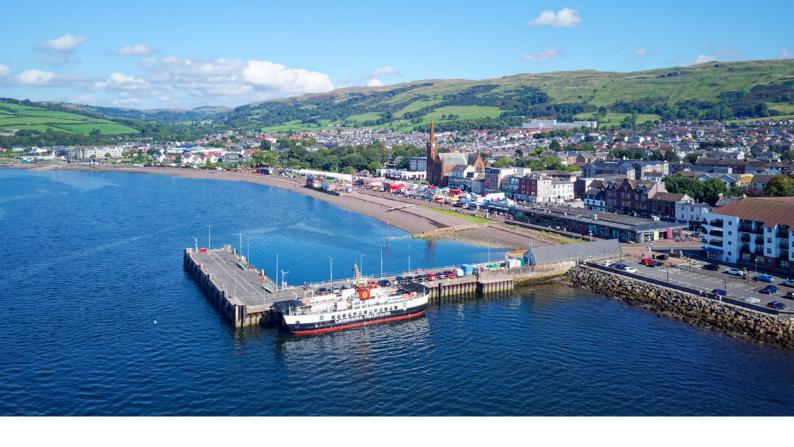

### THE LOCATION

Largs is a delightful town with a backdrop of glens and moors, and facing the sheltered water of the Firth of Clyde. Country parks for the enjoyment of all and possible to pursue almost any interest.

Popular with all ages, providing excellent shopping, cafes, bars and restaurants with the world-famous Nardini's, a marina, golf courses and high-performing schools. Largs is in that enviable position of offering everything you could need.