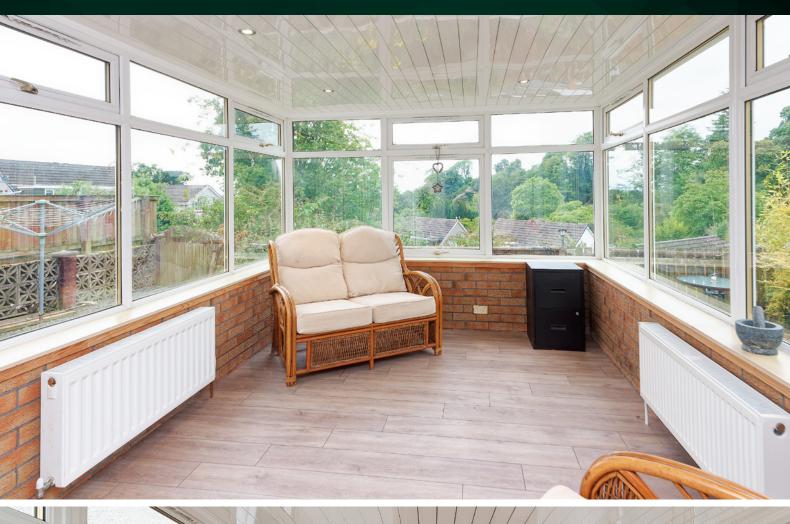

# THE CONSERVATORY

Journeying upstairs, you will discover three bright and airy bedrooms, all with a range of furniture configurations and space for additional free-standing furniture if required. The family bathroom suite completes the impressive accommodation internally.