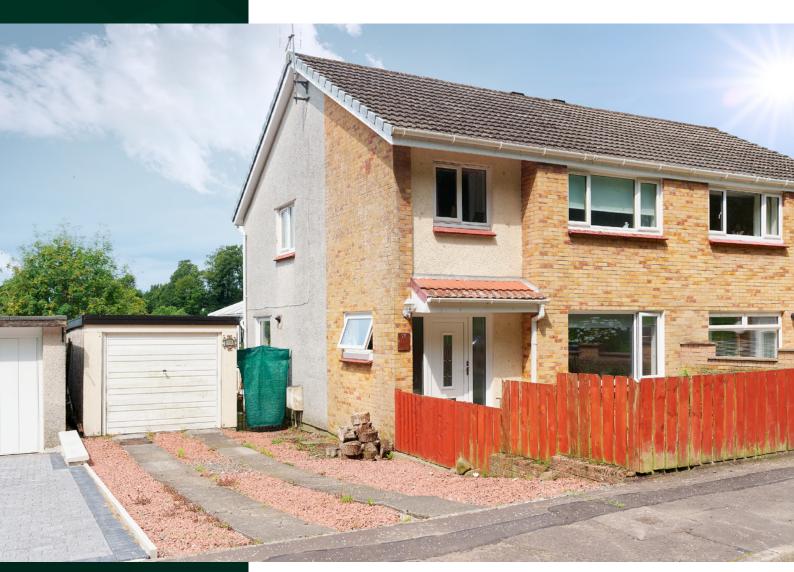

#### 73 Stakehill

LARGS, NORTH AYRSHIRE, KA30 9NJ

A bright and spacious three-bedroom semi-detached house, tucked away in a sought-after area of Largs

We are delighted to bring to the market this striking three-bedroom, semi-detached villa which will appeal to a wide variety of potential purchasers looking for their ideal home. in terms of location, layout, style and detail, the property can be adapted to meet each individual's needs and requirements. The owner has created a modern look and also inside this stunning home, you will find exceptional design and an inspired layout, over two levels that provide lightfilled and spacious accommodation. The 'home' is offered to the market in "walk-in" condition. Great emphasis has been placed on the creation of easily managed and free-flowing space on a bright and fresh layout. Once inside, discerning purchasers will be greeted with a first-class specification.

# BEDROOM 2

Externally, there are private garden grounds with a garage to the side of the property which can be accessed via a driveway, providing off-road parking.

The high specifications of this family home also include; gas central heating and double-glazing, to ensure a warm yet cost-effective way of living all year round.

The property also benefits from an extensive piece of land situated across the road from the front of the house.