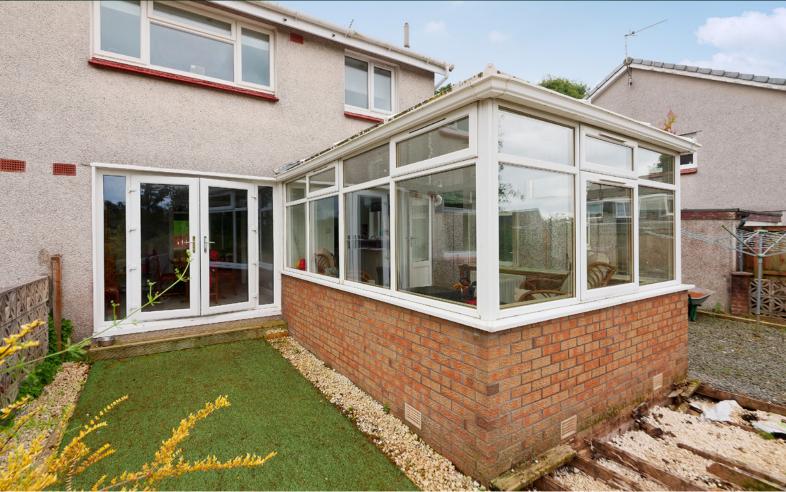

# THE CONSERVATORY

Journeying upstairs, you will discover three bright and airy bedrooms, all with a range of furniture configurations and space for additional free-standing furniture if required. The family bathroom suite completes the impressive accommodation internally.