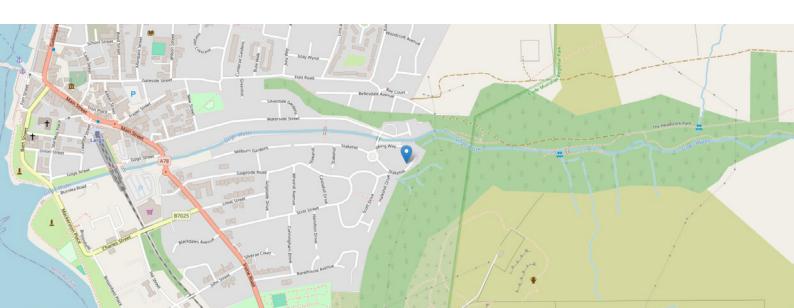

#### FLOOR PLAN, DIMENSIONS & MAP

Approximate Dimensions (Taken from the widest point)

 Lounge
 4.60m (15'1") x 3.80m (12'6")

 Dining Room
 3.35m (11') x 3.05m (10')

 Kitchen
 3.35m (11') x 2.65m (8'8")

 Conservatory
 4.15m (13'7") x 3.10m (10'2")

### THE LOCATION

Largs is a delightful town with a backdrop of glens and moors, and facing the sheltered water of the Firth of Clyde. Country parks for the enjoyment of all and possible to pursue almost any interest.

For many years, Largs has proved to be one of Scotland's most desirable towns in which to locate, due to its natural landscape with a magnificent coastline, taking in the breathtaking sights of Arran, Bute and Cumbrae to the west and the spectacular backdrop of the countryside to the east.