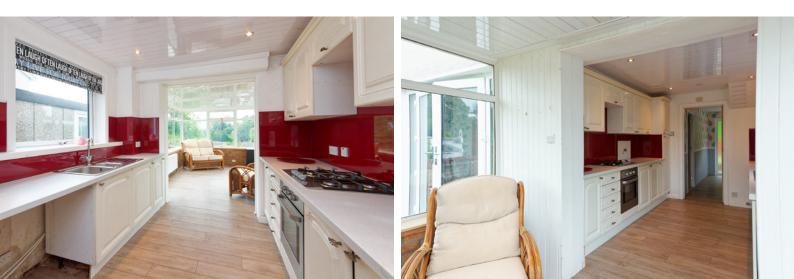

## THE KITCHEN

The kitchen has been beautifully installed with a modern range of floor and wall-mounted units and a striking worktop. It comes complete with a host of integrated appliances. The conservatory enjoys a pleasant outlook over the rear garden.

# THE CONSERVATORY

Journeying upstairs, you will discover three bright and airy bedrooms, all with a range of furniture configurations and space for additional free-standing furniture if required. The family bathroom suite completes the impressive accommodation internally.