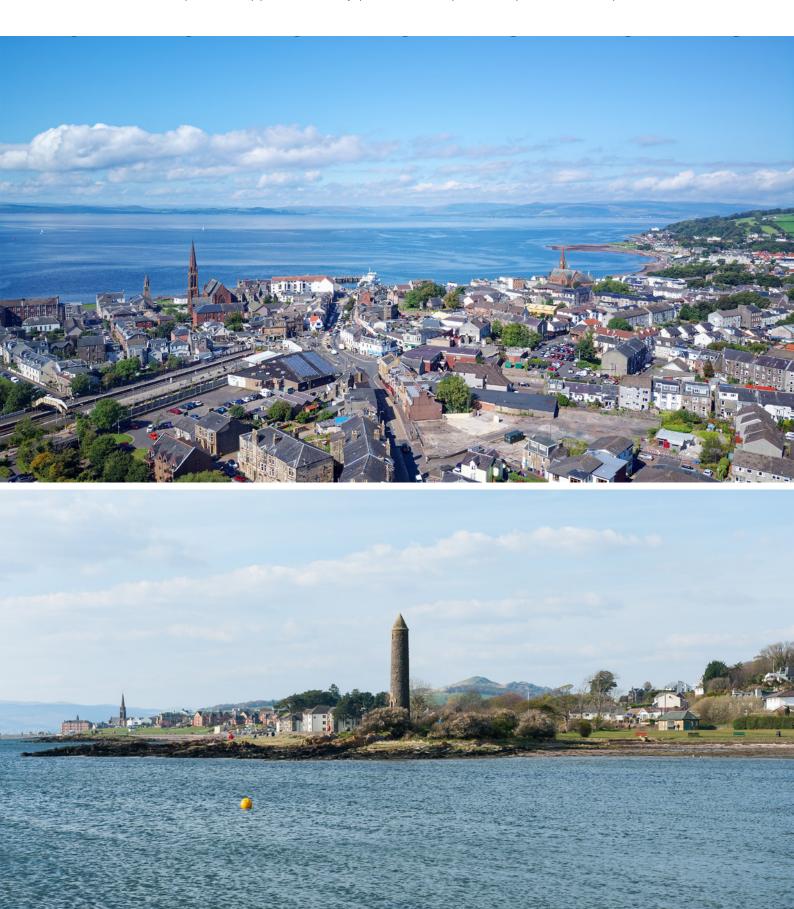

### THE LOCATION

Largs is a delightful town with a backdrop of glens and moors, and facing the sheltered water of the Firth of Clyde. Country parks for the enjoyment of all and possible to pursue almost any interest.

For many years, Largs has proved to be one of Scotland's most desirable towns in which to locate, due to its natural landscape with a magnificent coastline, taking in the breathtaking sights of Arran, Bute and Cumbrae to the west and the spectacular backdrop of the countryside to the east.

Popular with all ages, providing excellent shopping, cafes, bars and restaurants with the world-famous Nardini's, a marina, golf courses and high-performing schools. Largs is in that enviable position of offering everything you could need.