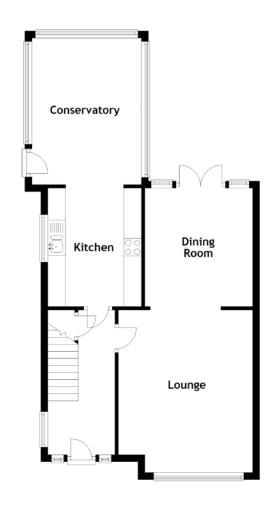

#### THE LOUNGE

A welcoming entrance hallway sets the tone and allows access to all rooms on this level. On the lower level, you will find an immediately impressive formal lounge that's flooded with natural light and boasts a beautiful outlook. Another impressive room is the formal dining room, it's easy to imagine the evenings of fine dining this zone has played host to.

## THE DINING ROOM

## THE KITCHEN

The kitchen has been beautifully installed with a modern range of floor and wall-mounted units and a striking worktop. It comes complete with a host of integrated appliances. The conservatory enjoys a pleasant outlook over the rear garden.

# THE CONSERVATORY

Journeying upstairs, you will discover three bright and airy bedrooms, all with a range of furniture configurations and space for additional free-standing furniture if required. The family bathroom suite completes the impressive accommodation internally.

#### FLOOR PLAN, DIMENSIONS & MAP

Approximate Dimensions (Taken from the widest point)

 Lounge
 4.60m (15'1") x 3.80m (12'6")

 Dining Room
 3.35m (11') x 3.05m (10')

 Kitchen
 3.35m (11') x 2.65m (8'8")

 Conservatory
 4.15m (13'7") x 3.10m (10'2")