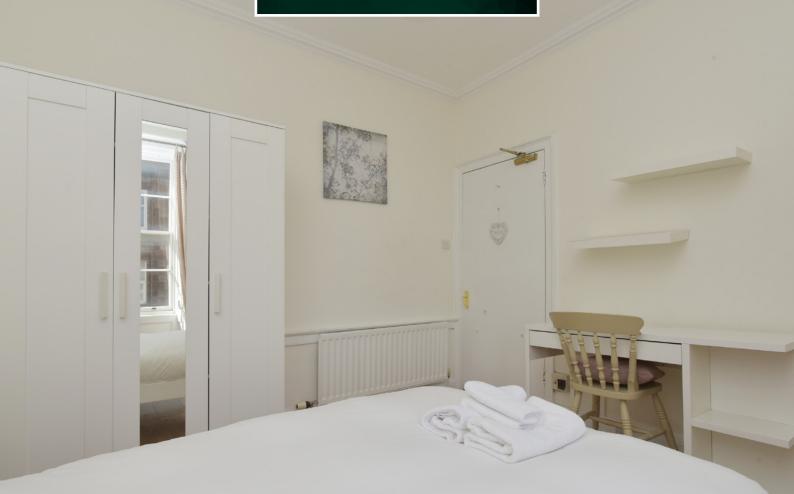

- Entrance hallway
- Lounge with open fireplace and hardwood flooring
- Modern fitted kitchen
- Utility/study
- Four double bedrooms
- Two shower rooms with electric showers
- Gas central heating
- Sash and case windows
- Security entryphone system

**The Property** 

### Approximate Dimensions

(Taken from the widest point)

| Lounge      | 4.67m (15′4″) x 4.08m (13′4″)  | Bedroom 3                             | 3.57m (11'9") x 3.26m (10'8") |
|-------------|--------------------------------|---------------------------------------|-------------------------------|
| Kitchen     | 4.46m (14′8″) x 2.17m (7′1″)   | Bedroom 4                             | 3.57m (11′9″) x 3.11m (10′2″) |
| Study       | 2.52m (8'3") x 1.87m (6'2")    | Shower Room                           | 2.25m (7′5″) x 1.86m (6′1″)   |
| Shower Room | 1.92m (6'3") x 0.84m (2'9")    |                                       |                               |
| Bedroom 1   | 3.52m (11′7″) x 3.30m (10′10″) | Gross internal floor area (m²): 108m² |                               |
| Bedroom 2   | 3.73m (12′3″) x 3.32m (10′11″) | EPC Rating: D                         |                               |
|             |                                |                                       |                               |