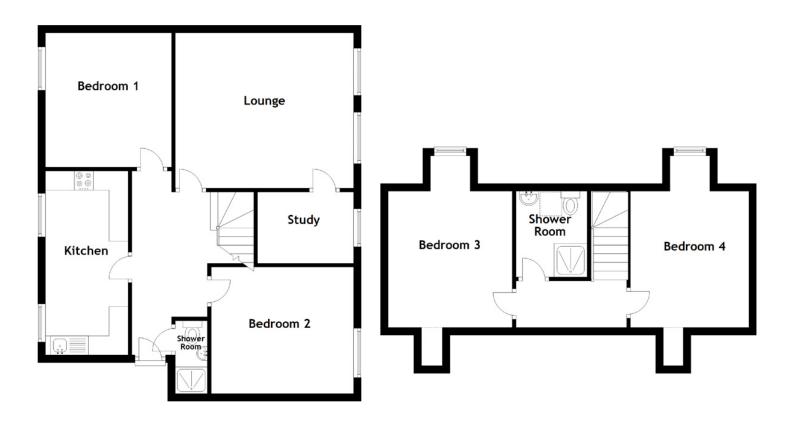

### Approximate Dimensions

(Taken from the widest point)

| Lounge      | 4.67m (15′4″) x 4.08m (13′4″)  | Bedroom 3                             | 3.57m (11'9") x 3.26m (10'8") |
|-------------|--------------------------------|---------------------------------------|-------------------------------|
| Kitchen     | 4.46m (14′8″) x 2.17m (7′1″)   | Bedroom 4                             | 3.57m (11′9″) x 3.11m (10′2″) |
| Study       | 2.52m (8'3") x 1.87m (6'2")    | Shower Room                           | 2.25m (7′5″) x 1.86m (6′1″)   |
| Shower Room | 1.92m (6'3") x 0.84m (2'9")    |                                       |                               |
| Bedroom 1   | 3.52m (11′7″) x 3.30m (10′10″) | Gross internal floor area (m²): 108m² |                               |
| Bedroom 2   | 3.73m (12′3″) x 3.32m (10′11″) | EPC Rating: D                         |                               |
|             |                                |                                       |                               |

### Floor Plan

The property is situated within the sought after area of Newington close to excellent local day to day shopping requirements. Further specialised shopping can be found at Cameron Toll Shopping Centre and the city centre both a short drive from the property.