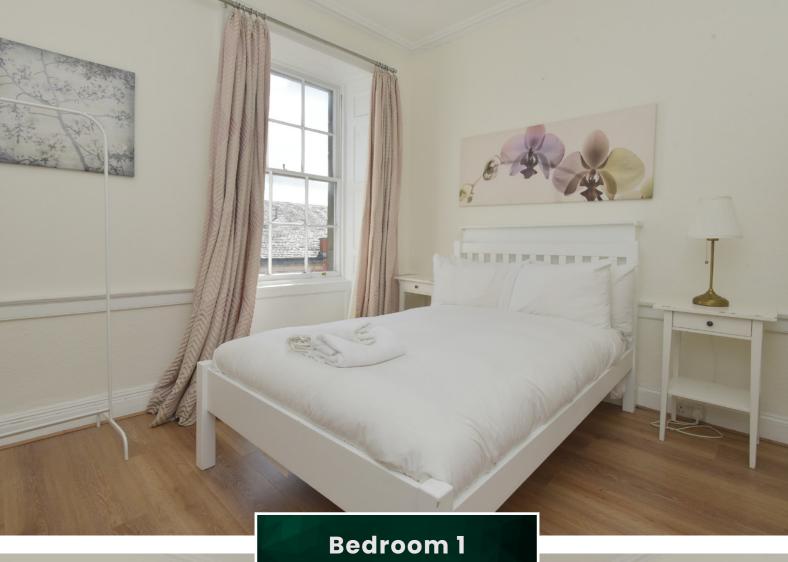

- Entrance hallway
- Lounge with open fireplace and hardwood flooring
- Modern fitted kitchen
- Utility/study
- Four double bedrooms
- Two shower rooms with electric showers
- Gas central heating
- Sash and case windows
- Security entryphone system

**The Property** 

### Approximate Dimensions

(Taken from the widest point)

| Lounge      | 4.67m (15′4″) x 4.08m (13′4″)  | Bedroom 3                             | 3.57m (11'9") x 3.26m (10'8") |
|-------------|--------------------------------|---------------------------------------|-------------------------------|
| Kitchen     | 4.46m (14′8″) x 2.17m (7′1″)   | Bedroom 4                             | 3.57m (11′9″) x 3.11m (10′2″) |
| Study       | 2.52m (8'3") x 1.87m (6'2")    | Shower Room                           | 2.25m (7′5″) x 1.86m (6′1″)   |
| Shower Room | 1.92m (6'3") x 0.84m (2'9")    |                                       |                               |
| Bedroom 1   | 3.52m (11′7″) x 3.30m (10′10″) | Gross internal floor area (m²): 108m² |                               |
| Bedroom 2   | 3.73m (12′3″) x 3.32m (10′11″) | EPC Rating: D                         |                               |
|             |                                |                                       |                               |