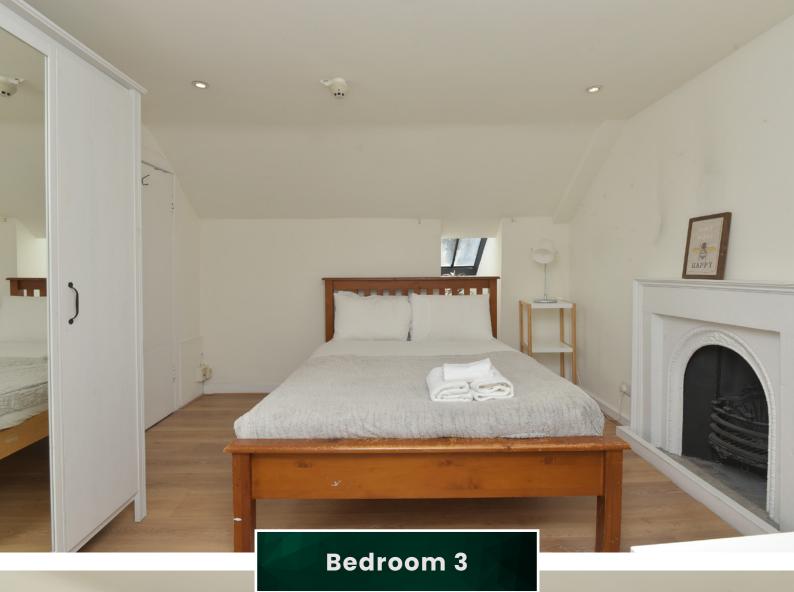

- Entrance hallway
- Lounge with open fireplace and hardwood flooring
- Modern fitted kitchen
- Utility/study
- Four double bedrooms
- Two shower rooms with electric showers
- Gas central heating
- Sash and case windows
- Security entryphone system

### Approximate Dimensions

(Taken from the widest point)

| Lounge      | 4.67m (15′4″) x 4.08m (13′4″)  | Bedroom 3                             | 3.57m (11'9") x 3.26m (10'8") |
|-------------|--------------------------------|---------------------------------------|-------------------------------|
| Kitchen     | 4.46m (14′8″) x 2.17m (7′1″)   | Bedroom 4                             | 3.57m (11′9″) x 3.11m (10′2″) |
| Study       | 2.52m (8'3") x 1.87m (6'2")    | Shower Room                           | 2.25m (7′5″) x 1.86m (6′1″)   |
| Shower Room | 1.92m (6'3") x 0.84m (2'9")    |                                       |                               |
| Bedroom 1   | 3.52m (11′7″) x 3.30m (10′10″) | Gross internal floor area (m²): 108m² |                               |
| Bedroom 2   | 3.73m (12′3″) x 3.32m (10′11″) | EPC Rating: D                         |                               |
|             |                                |                                       |                               |