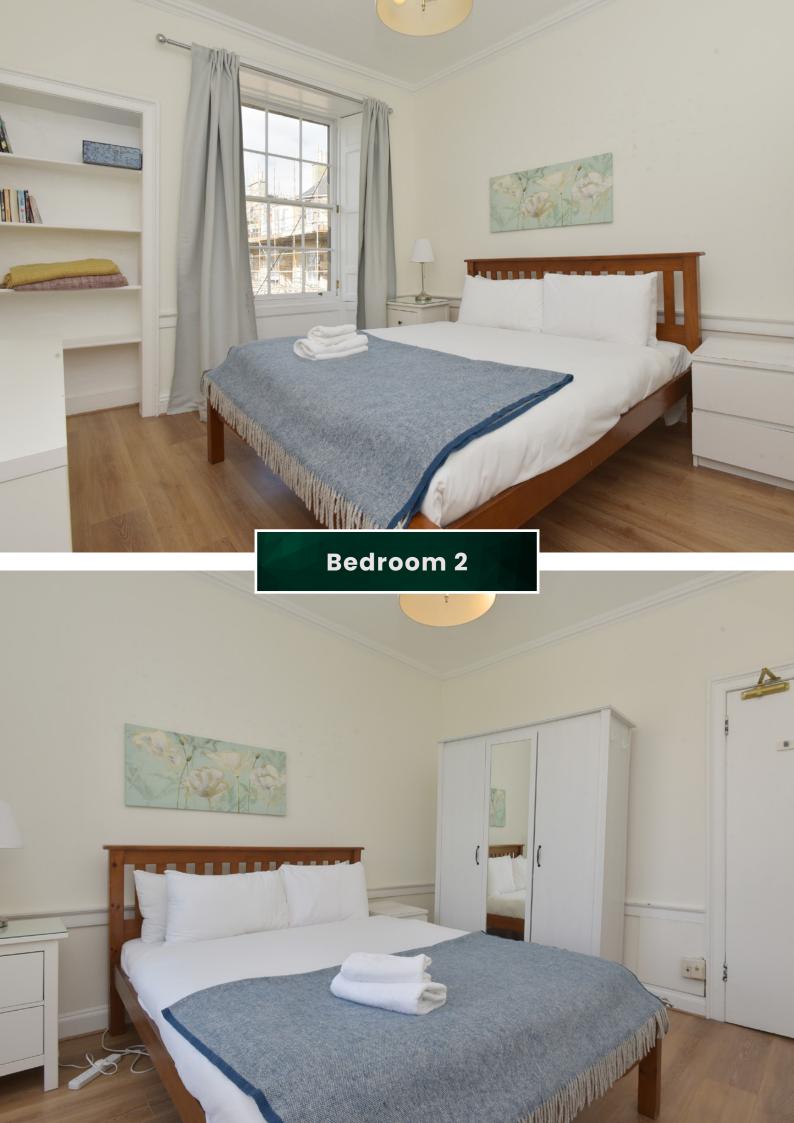

- Entrance hallway
- Lounge with open fireplace and hardwood flooring
- Modern fitted kitchen
- Utility/study
- Four double bedrooms
- Two shower rooms with electric showers
- Gas central heating
- Sash and case windows
- Security entryphone system

### Approximate Dimensions

(Taken from the widest point)

| Lounge      | 4.67m (15′4″) x 4.08m (13′4″)  | Bedroom 3                             | 3.57m (11'9") x 3.26m (10'8") |
|-------------|--------------------------------|---------------------------------------|-------------------------------|
| Kitchen     | 4.46m (14′8″) x 2.17m (7′1″)   | Bedroom 4                             | 3.57m (11′9″) x 3.11m (10′2″) |
| Study       | 2.52m (8'3") x 1.87m (6'2")    | Shower Room                           | 2.25m (7′5″) x 1.86m (6′1″)   |
| Shower Room | 1.92m (6'3") x 0.84m (2'9")    |                                       |                               |
| Bedroom 1   | 3.52m (11′7″) x 3.30m (10′10″) | Gross internal floor area (m²): 108m² |                               |
| Bedroom 2   | 3.73m (12′3″) x 3.32m (10′11″) | EPC Rating: D                         |                               |
|             |                                |                                       |                               |