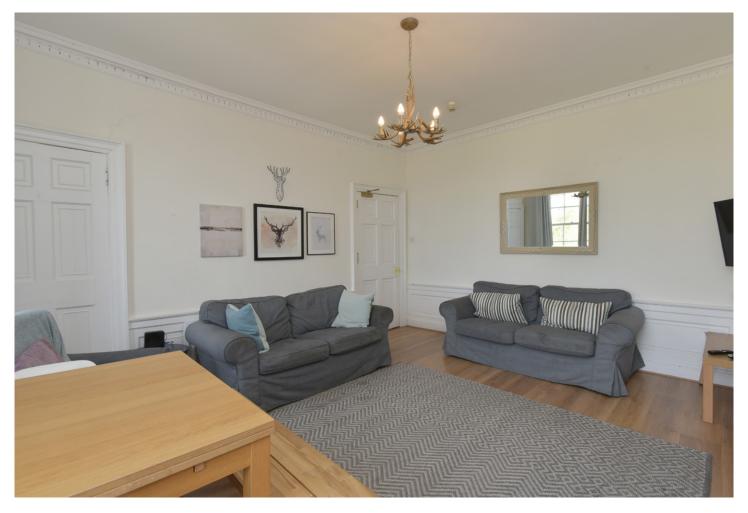

- Entrance hallway
- Lounge with open fireplace and hardwood flooring
- Modern fitted kitchen
- Utility/study
- Four double bedrooms
- Two shower rooms with electric showers
- Gas central heating
- Sash and case windows
- Security entryphone system

**The Property** 