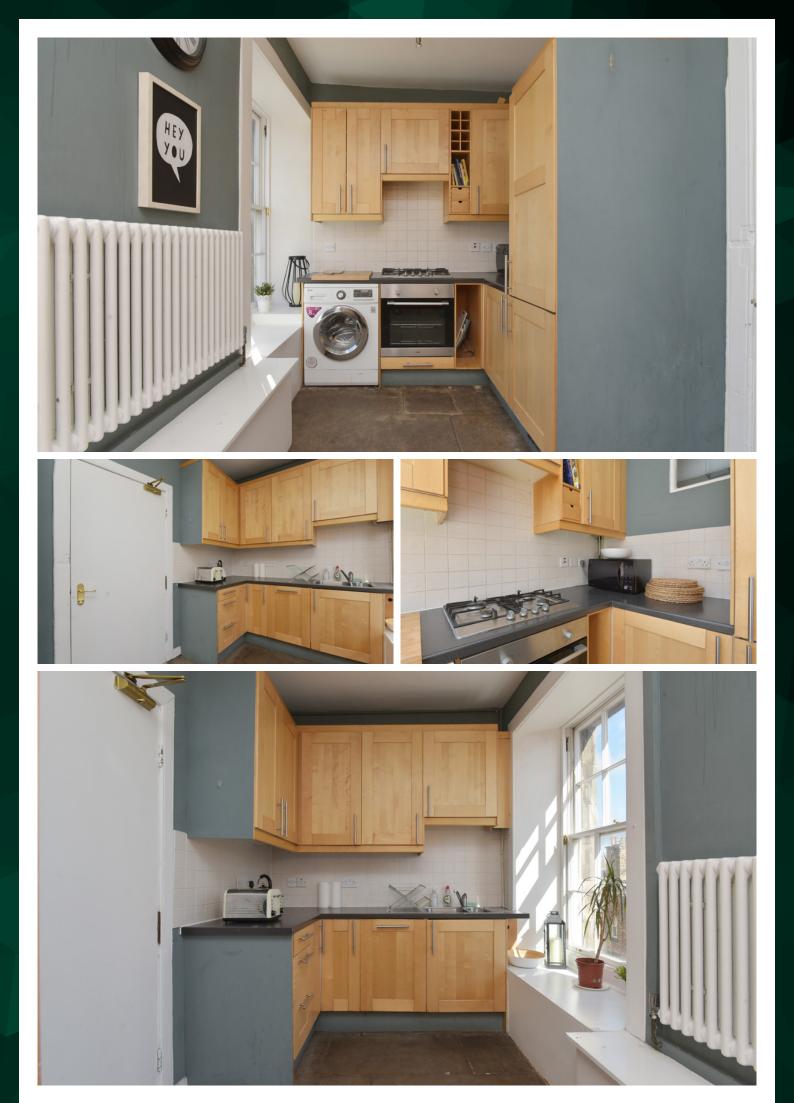

- Entrance hallway
- Lounge with open fireplace and hardwood flooring
- Modern fitted kitchen
- Utility/study
- Four double bedrooms
- Two shower rooms with electric showers
- Gas central heating
- Sash and case windows
- Security entryphone system

**The Property** 