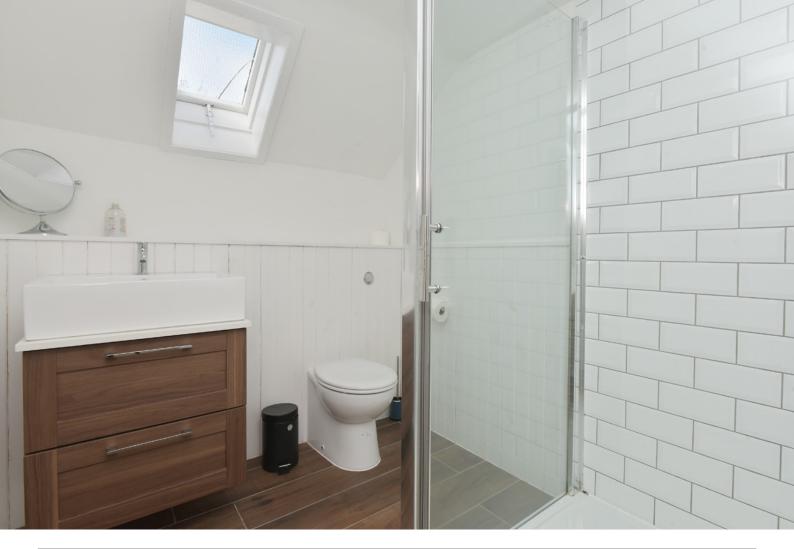

- Entrance hallway
- Lounge with open fireplace and hardwood flooring
- Modern fitted kitchen
- Utility/study
- Four double bedrooms
- Two shower rooms with electric showers
- Gas central heating
- Sash and case windows
- Security entryphone system

### Approximate Dimensions

(Taken from the widest point)

| Lounge      | 4.67m (15′4″) x 4.08m (13′4″)  | Bedroom 3                             | 3.57m (11'9") x 3.26m (10'8") |
|-------------|--------------------------------|---------------------------------------|-------------------------------|
| Kitchen     | 4.46m (14′8″) x 2.17m (7′1″)   | Bedroom 4                             | 3.57m (11′9″) x 3.11m (10′2″) |
| Study       | 2.52m (8'3") x 1.87m (6'2")    | Shower Room                           | 2.25m (7′5″) x 1.86m (6′1″)   |
| Shower Room | 1.92m (6'3") x 0.84m (2'9")    |                                       |                               |
| Bedroom 1   | 3.52m (11′7″) x 3.30m (10′10″) | Gross internal floor area (m²): 108m² |                               |
| Bedroom 2   | 3.73m (12′3″) x 3.32m (10′11″) | EPC Rating: D                         |                               |
|             |                                |                                       |                               |