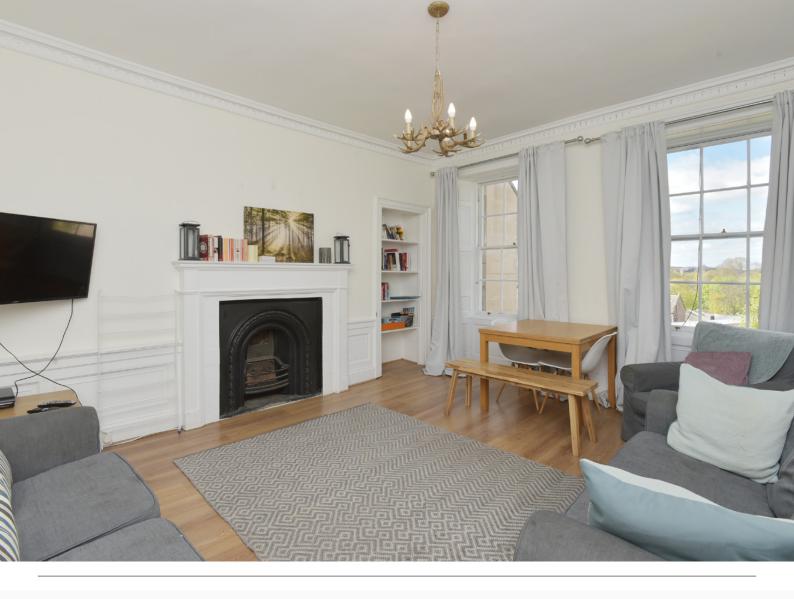

- Entrance hallway
- Lounge with open fireplace and hardwood flooring
- Modern fitted kitchen
- Utility/study
- Four double bedrooms
- Two shower rooms with electric showers
- Gas central heating
- Sash and case windows
- Security entryphone system

**The Property** 