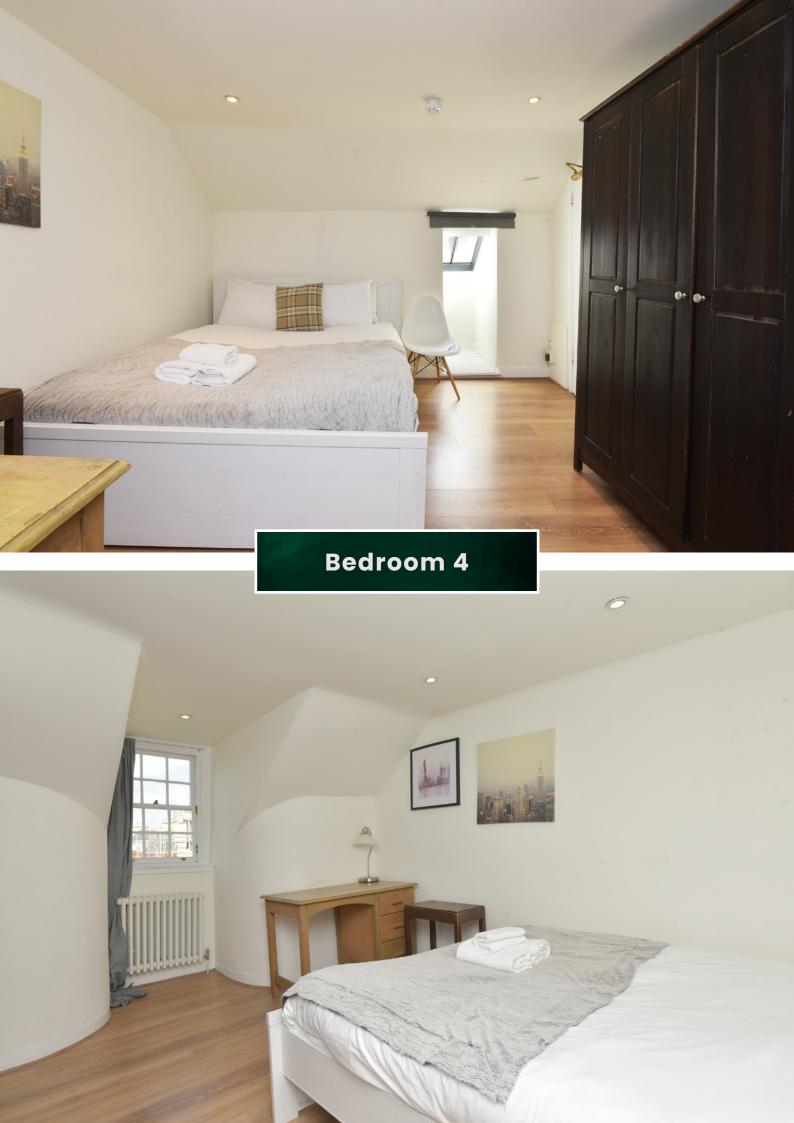

- Entrance hallway
- Lounge with open fireplace and hardwood flooring
- Modern fitted kitchen
- Utility/study
- Four double bedrooms
- Two shower rooms with electric showers
- Gas central heating
- Sash and case windows
- Security entryphone system

### Approximate Dimensions

(Taken from the widest point)

| Lounge      | 4.67m (15′4″) x 4.08m (13′4″)  | Bedroom 3                             | 3.57m (11'9") x 3.26m (10'8") |
|-------------|--------------------------------|---------------------------------------|-------------------------------|
| Kitchen     | 4.46m (14′8″) x 2.17m (7′1″)   | Bedroom 4                             | 3.57m (11′9″) x 3.11m (10′2″) |
| Study       | 2.52m (8'3") x 1.87m (6'2")    | Shower Room                           | 2.25m (7′5″) x 1.86m (6′1″)   |
| Shower Room | 1.92m (6'3") x 0.84m (2'9")    |                                       |                               |
| Bedroom 1   | 3.52m (11′7″) x 3.30m (10′10″) | Gross internal floor area (m²): 108m² |                               |
| Bedroom 2   | 3.73m (12′3″) x 3.32m (10′11″) | EPC Rating: D                         |                               |
|             |                                |                                       |                               |