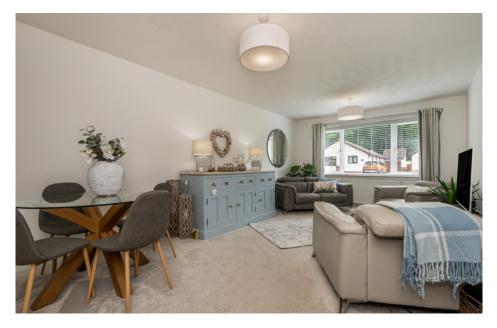

### THE LOUNGE/DINER

Its luxurious fixtures & fittings give a glimpse of the quality features throughout. The formal lounge/diner has a real 'cosy' feel to it, this room is the perfect place to unwind after a long walk on the beach.