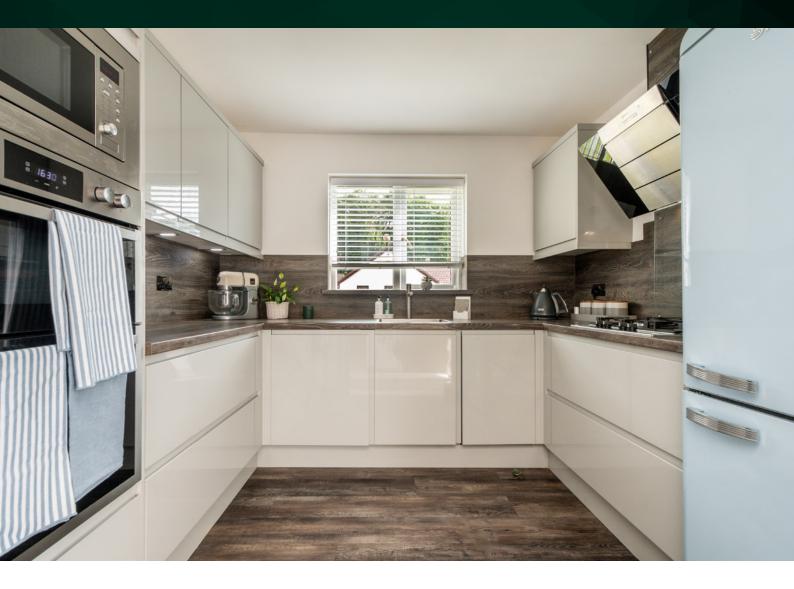

### THE KITCHEN

The stunning kitchen is entered through immaculate and innovative pocket doors. All professionally fitted, which include a quality range of sleek "J Pull" floor and wall mounted units, with a striking work surface and backsplash - creating a very fashionable and efficient workspace. It's complemented by a host of integrated appliances, including a gas hob, electric double oven, built-in microwave, dishwasher, washing machine and fridge freezer.