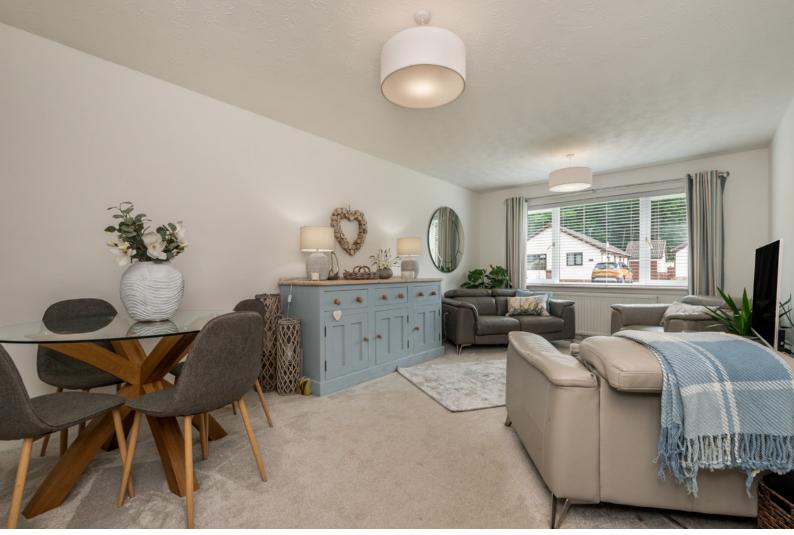

### THE LOUNGE/DINER

Its luxurious fixtures & fittings give a glimpse of the quality features throughout. The formal lounge/diner has a real 'cosy' feel to it, this room is the perfect place to unwind after a long walk on the beach.