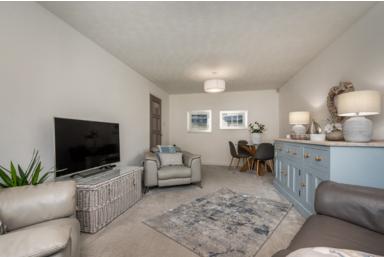

### THE LOUNGE/DINER

Its luxurious fixtures & fittings give a glimpse of the quality features throughout. The formal lounge/diner has a real 'cosy' feel to it, this room is the perfect place to unwind after a long walk on the beach.