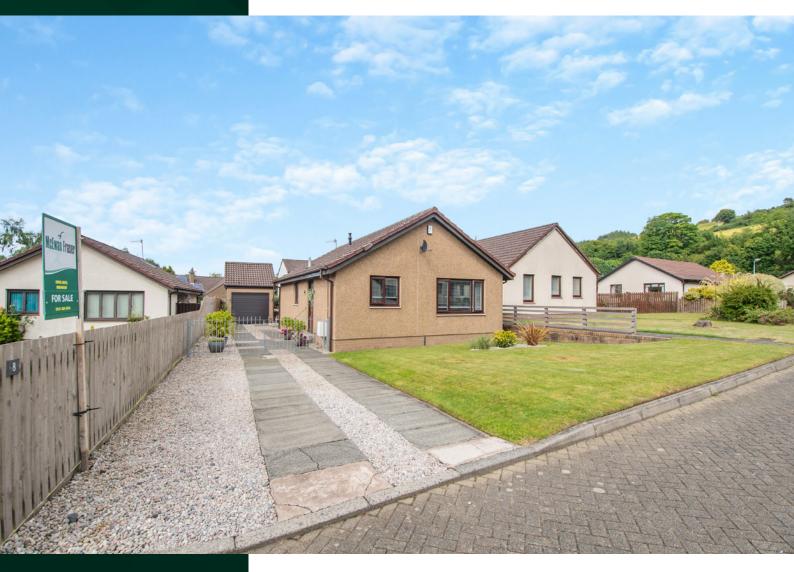

### 8 Semple Crescent

LARGS, NORTH AYRSHIRE, KA29 OEN

www.mcewanfraserlegal.co.uk

info@mcewanfraserlegal.co.uk

Beautifully presented two-bed detached bungalow, positioned in a popular pocket of Fairlie near Largs, walk-in condition, landscaped gardens, garage

If you have ever leafed through a stylish property magazine, you will know that certain houses capture the imagination! Having an eye for style and quality, the current owners have transformed and decorated this lovely bungalow to a great standard. This beautifully presented two-bed detached home sets an impressive standard for anyone seeking a home all on one level.

## BEDROOM 2

The beautifully landscaped garden grounds are also a real feature of this unique home. Well-maintained to the front and rear, they'll be a delight to sit in on warmer days. The large gated driveway offers extensive parking for many vehicles.

#### EXTERNALS