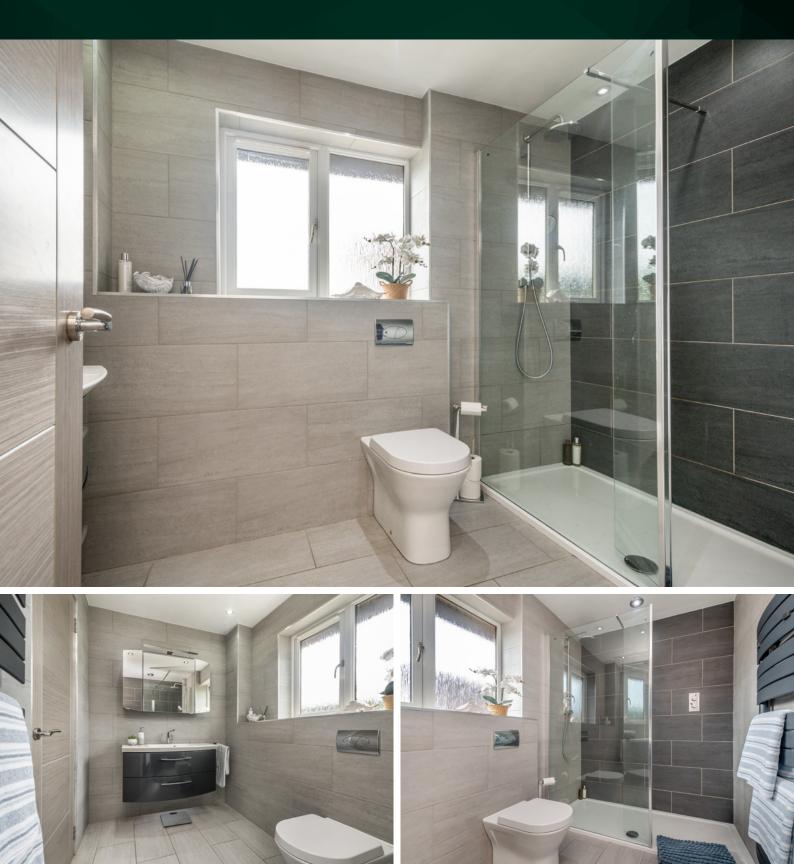

The crisp and contemporary styling continues into the two bedrooms, both are tastefully decorated on a bright and fresh layout, these rooms offer lots of space for additional free-standing furniture if required. The recently completed shower room is absolutely beautiful, and a real statement of style and functionality. A luxurious digital shower will drench you within the large doorless shower enclosure. Double glazing and gas central heating help create a warm and cost-effective way of living, all year round. For those who tinker with a hobby, the garage will be a real bonus.

### THE SHOWER ROOM