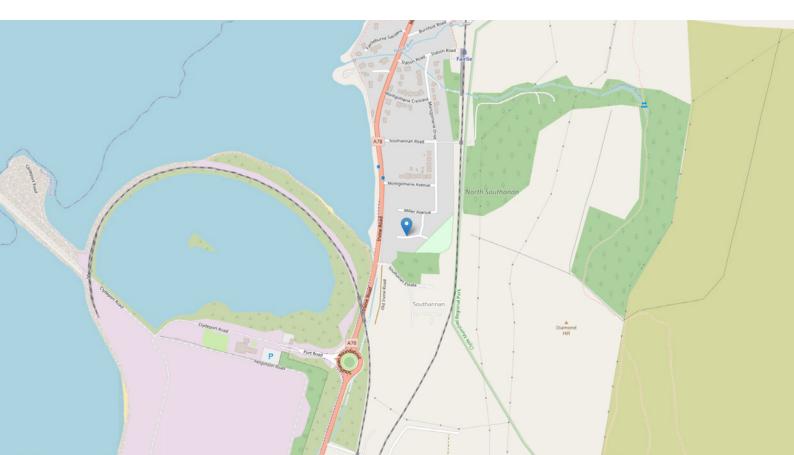

## THE LOCATION

Fairlie is a popular small village located on the Clyde Coast, south of Largs. The village has many amenities which include a primary school, Fairlie Primary, a local bar/restaurant, shopping facilities and a bowling club.

Fairlie is located within close proximity to Kelburn Country Park and Largs Marina and it is within the catchment area for those who have children attending Largs Academy Campus. The village is also well positioned for accessing all major road networks and there is a local train station which provides a frequent mainline service to Largs and Glasgow.