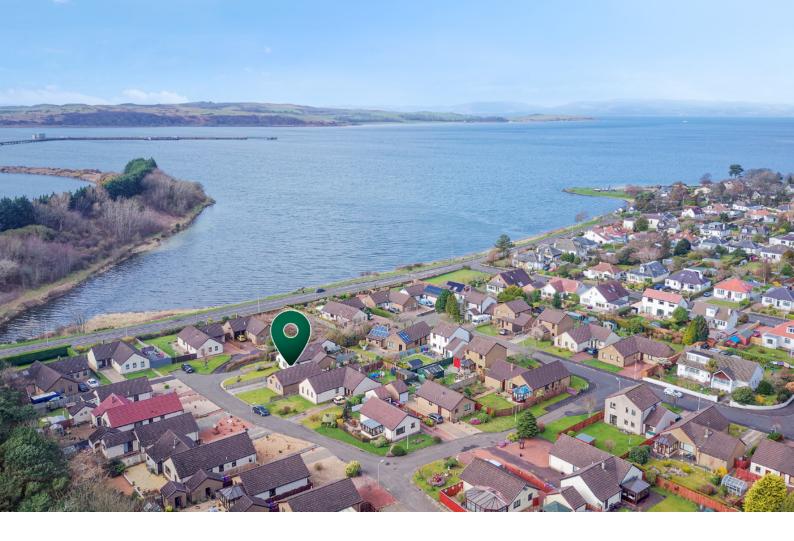

## THE LOCATION

Fairlie is a popular small village located on the Clyde Coast, south of Largs. The village has many amenities which include a primary school, Fairlie Primary, a local bar/restaurant, shopping facilities and a bowling club.

Fairlie is located within close proximity to Kelburn Country Park and Largs Marina and it is within the catchment area for those who have children attending Largs Academy Campus. The village is also well positioned for accessing all major road networks and there is a local train station which provides a frequent mainline service to Largs and Glasgow.