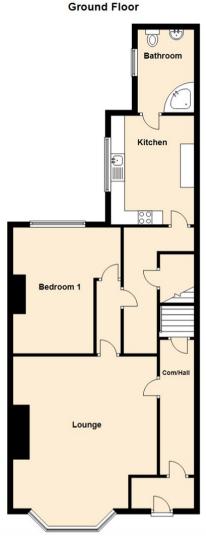

Briefly comprising: - communal entrance hall, spacious lounge with large bay window and polished flooring, inner hallway with access to a storage cupboard and one double bedroom, sizeable kitchen diner and a bathroom WC. Externally there is a garden to the front and a shared yard to the rear.

Lounge 15'9" x 18'1" (4.82 x 5.53)

Bedroom One 9'7" x 15'0" (2.93 x 4.59)

Kitchen 12'11" x 9'11" (3.96 x 3.03)

Gosforth **High Heaton Tynemouth Property Management Centre**  0191 236 2070 0191 270 1122

0191 257 2000