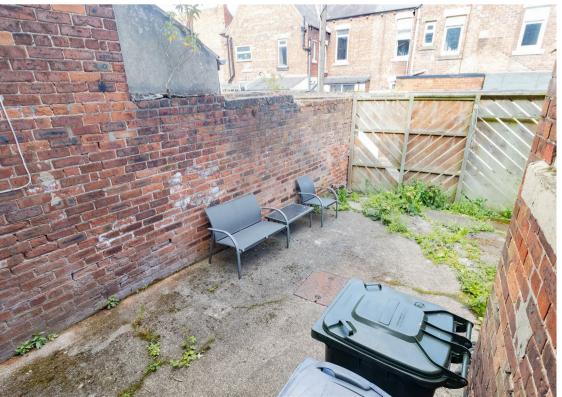

Briefly comprising: - communal entrance hall, spacious lounge with large bay window and polished flooring, inner hallway with access to a storage cupboard and one double bedroom, sizeable kitchen diner and a bathroom WC. Externally there is a garden to the front and a shared yard to the rear.