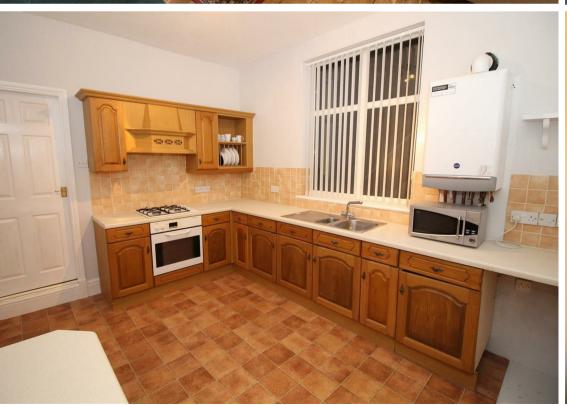

Briefly comprising: - communal entrance hall, spacious lounge with large bay window and polished flooring, inner hallway with access to a storage cupboard and one double bedroom, sizeable kitchen diner and a bathroom WC. Externally there is a garden to the front and a shared yard to the rear.

Lounge 15'9" x 18'1" (4.82 x 5.53)

Bedroom One 9'7" x 15'0" (2.93 x 4.59)

Kitchen 12'11" x 9'11" (3.96 x 3.03)

Gosforth **High Heaton Tynemouth Property Management Centre**  0191 236 2070 0191 270 1122

0191 257 2000