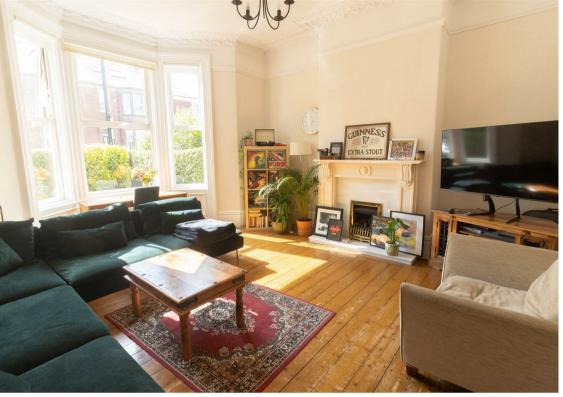

Briefly comprising: - communal entrance hall, spacious lounge with large bay window and polished flooring, inner hallway with access to a storage cupboard and one double bedroom, sizeable kitchen diner and a bathroom WC. Externally there is a garden to the front and a shared yard to the rear.

Lounge 15'9" x 18'1" (4.82 x 5.53)

Bedroom One 9'7" x 15'0" (2.93 x 4.59)

Kitchen 12'11" x 9'11" (3.96 x 3.03)

Gosforth **High Heaton Tynemouth Property Management Centre**  0191 236 2070 0191 270 1122

0191 257 2000