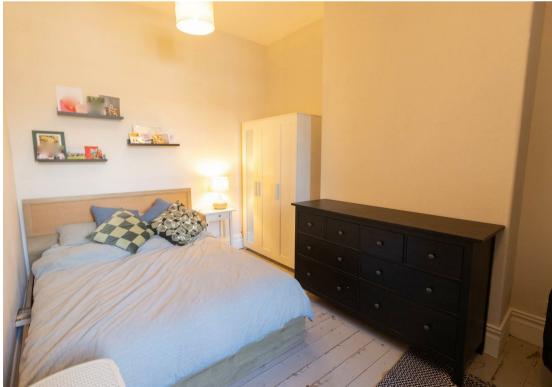

Briefly comprising: - communal entrance hall, spacious lounge with large bay window and polished flooring, inner hallway with access to a storage cupboard and one double bedroom, sizeable kitchen diner and a bathroom WC. Externally there is a garden to the front and a shared yard to the rear.

Lounge 15'9" x 18'1" (4.82 x 5.53)

Bedroom One 9'7" x 15'0" (2.93 x 4.59)

Kitchen 12'11" x 9'11" (3.96 x 3.03)

Gosforth **High Heaton Tynemouth Property Management Centre**  0191 236 2070 0191 270 1122

0191 257 2000