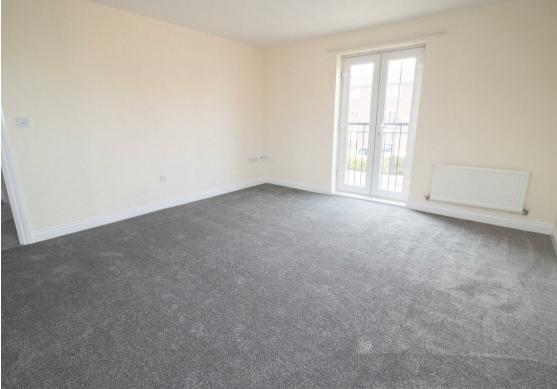

Briefly comprising:- bright and airy open plan lounge with French doors to Juliet balcony and open plan to a compact kitchen with fitted wall & floor units, three piece bathroom and two bedrooms; the main with an en-suite shower room.

Lounge 13'6" x 14'2" (4.14 x 4.32)

Kitchen 9'10" x 7'0" (3.00 x 2.14)

Bedroom One 10'1" x 11'3" (3.08 x 3.43)

Bedroom Two 11'6" x 7'0" (3.51 x 2.14)

Gosforth **High Heaton Tynemouth Property Management Centre**  0191 236 2070 0191 270 1122