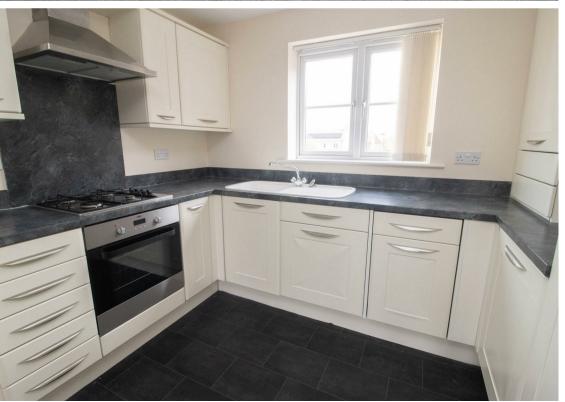

Briefly comprising:- bright and airy open plan lounge with French doors to Juliet balcony and open plan to a compact kitchen with fitted wall & floor units, three piece bathroom and two bedrooms; the main with an en-suite shower room.

Lounge 13'6" x 14'2" (4.14 x 4.32)

Kitchen 9'10" x 7'0" (3.00 x 2.14)

Bedroom One 10'1" x 11'3" (3.08 x 3.43)

Bedroom Two 11'6" x 7'0" (3.51 x 2.14)

Gosforth **High Heaton Tynemouth Property Management Centre**  0191 236 2070 0191 270 1122