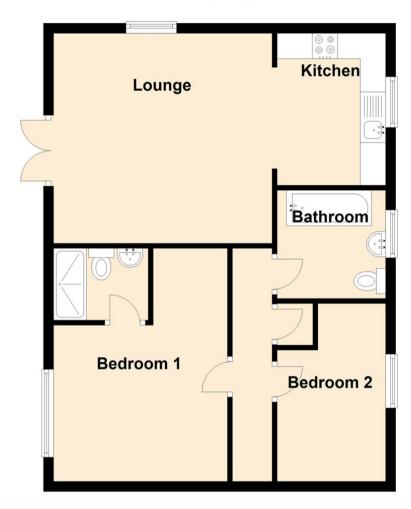

Briefly comprising:- bright and airy open plan lounge with French doors to Juliet balcony and open plan to a compact kitchen with fitted wall & floor units, three piece bathroom and two bedrooms; the main with an en-suite shower room.

Lounge 13'6" x 14'2" (4.14 x 4.32)

Kitchen 9'10" x 7'0" (3.00 x 2.14)

Bedroom One 10'1" x 11'3" (3.08 x 3.43)

Bedroom Two 11'6" x 7'0" (3.51 x 2.14)

Gosforth **High Heaton Tynemouth Property Management Centre**  0191 236 2070 0191 270 1122