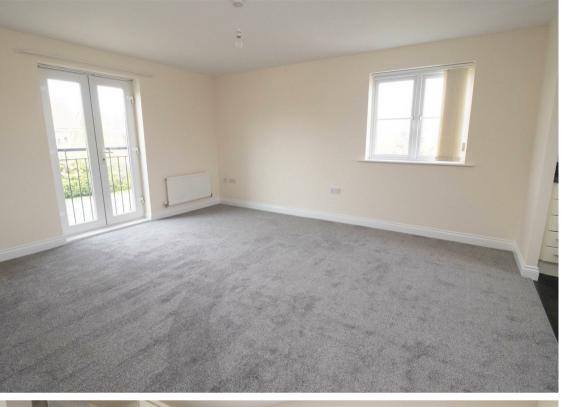

Briefly comprising:- bright and airy open plan lounge with French doors to Juliet balcony and open plan to a compact kitchen with fitted wall & floor units, three piece bathroom and two bedrooms; the main with an en-suite shower room.

Lounge 13'6" x 14'2" (4.14 x 4.32)

Kitchen 9'10" x 7'0" (3.00 x 2.14)

Bedroom One 10'1" x 11'3" (3.08 x 3.43)

Bedroom Two 11'6" x 7'0" (3.51 x 2.14)

Gosforth **High Heaton Tynemouth Property Management Centre**  0191 236 2070 0191 270 1122