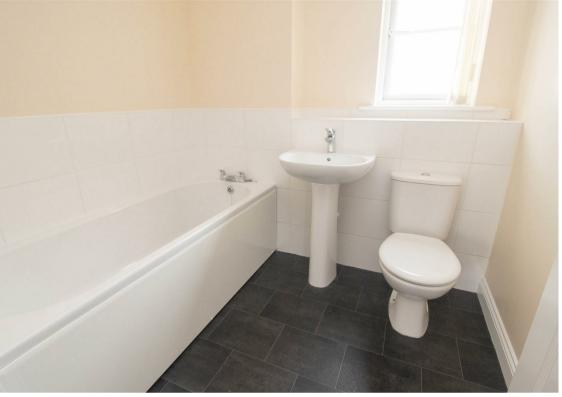

Briefly comprising:- bright and airy open plan lounge with French doors to Juliet balcony and open plan to a compact kitchen with fitted wall & floor units, three piece bathroom and two bedrooms; the main with an en-suite shower room.