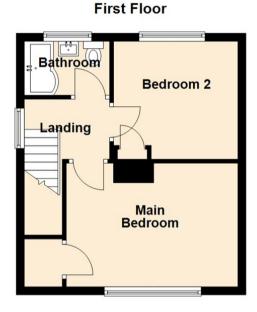

## **Ground Floor** Dining Area Kitchen 00 Living Room Hall

Living Room 11'6" x 10'11" (3.53 x 3.34)

Dining Area 8'1" x 8'10" (2.47 x 2.71)

Kitchen 11'10" x 8'2" (3.62 x 2.50)

Main Bedroom 10'0" x 13'11" (3.07 x 4.26)

Bedroom Two 9'7" x 10'1" (2.93 x 3.09)