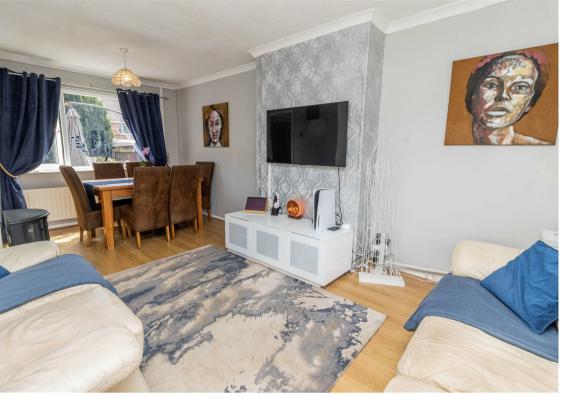

Briefly comprising to the ground floor: - entrance hallway leading through to a spacious lounge dining room. There is a well-appointed kitchen, complete with fitted units, integrated oven and hob and access to the rear. To the first floor, there are two well-proportioned bedrooms and a modern family bathroom WC. The property further benefits from gas central heating, double glazing.

## **Ground Floor** Dining Area Kitchen 00 Living Room Hall

Living Room 11'6" x 10'11" (3.53 x 3.34)

Dining Area 8'1" x 8'10" (2.47 x 2.71)

Kitchen 11'10" x 8'2" (3.62 x 2.50)

Main Bedroom 10'0" x 13'11" (3.07 x 4.26)