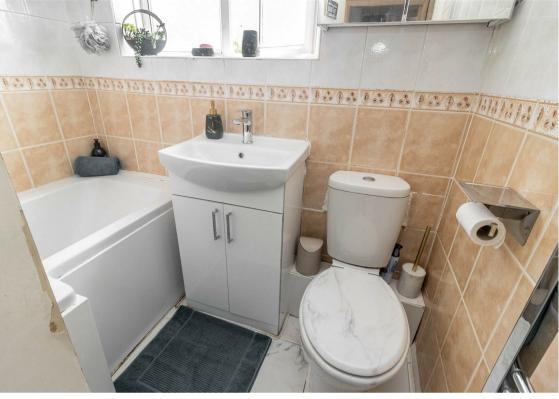

Briefly comprising to the ground floor: - entrance hallway leading through to a spacious lounge dining room. There is a well-appointed kitchen, complete with fitted units, integrated oven and hob and access to the rear. To the first floor, there are two well-proportioned bedrooms and a modern family bathroom WC. The property further benefits from gas central heating, double glazing.