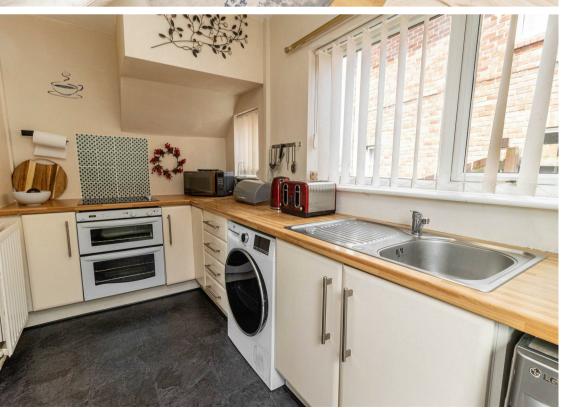

Briefly comprising to the ground floor: - entrance hallway leading through to a spacious lounge dining room. There is a well-appointed kitchen, complete with fitted units, integrated oven and hob and access to the rear. To the first floor, there are two well-proportioned bedrooms and a modern family bathroom WC. The property further benefits from gas central heating, double glazing.

## **Ground Floor** Dining Area Kitchen 00 Living Room Hall

Living Room 11'6" x 10'11" (3.53 x 3.34)

Dining Area 8'1" x 8'10" (2.47 x 2.71)

Kitchen 11'10" x 8'2" (3.62 x 2.50)

Main Bedroom 10'0" x 13'11" (3.07 x 4.26)