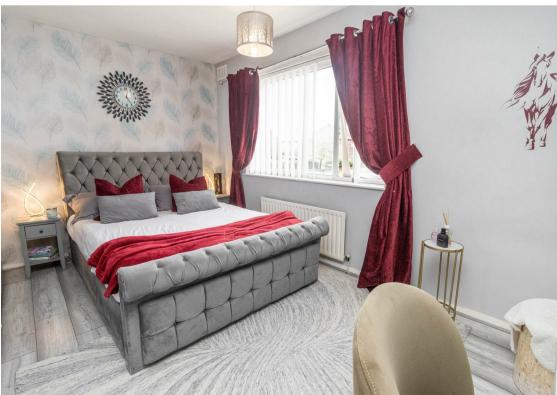

Briefly comprising to the ground floor: - entrance hallway leading through to a spacious lounge dining room. There is a well-appointed kitchen, complete with fitted units, integrated oven and hob and access to the rear. To the first floor, there are two well-proportioned bedrooms and a modern family bathroom WC. The property further benefits from gas central heating, double glazing.

## **Ground Floor** Dining Area Kitchen 00 Living Room Hall

Living Room 11'6" x 10'11" (3.53 x 3.34)

Dining Area 8'1" x 8'10" (2.47 x 2.71)

Kitchen 11'10" x 8'2" (3.62 x 2.50)

Main Bedroom 10'0" x 13'11" (3.07 x 4.26)

Bedroom Two 9'7" x 10'1" (2.93 x 3.09)