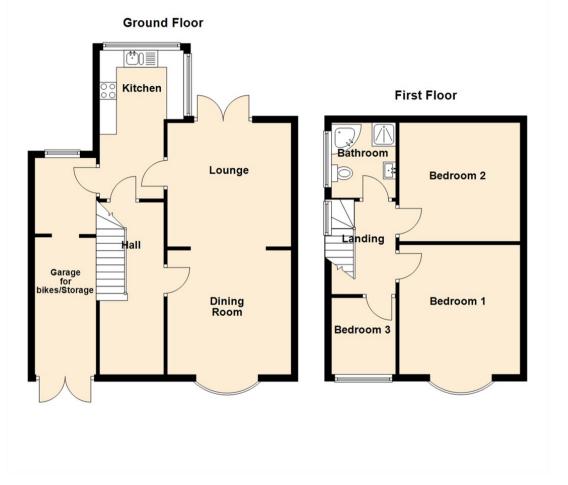

Internally the property briefly comprises: - welcoming entrance hallway, leading to two bright and airy reception rooms, the front with a bay window and the rear with French doors leading to the garden. There is also a kitchen with fitted units and an integrated oven and hob. to the first floor there are three bedrooms, the main with a bay window and two with fitted wardrobes and there is a family bathroom WC with four-piece suite including a corner bath and separate shower. Further benefits include gas central heating and double glazing.

## Tenure

The agent understands the property to be freehold. However, this should be confirmed with a licenced legal representative.

Council Tax band \*C\*.

Lounge 12'0" x 12'1" (3.66 x 3.70) Dining Room 12'2" x 12'0" (3.72 x 3.67) Kitchen 14'4" x 8'2" (4.39 x 2.49) Bedroom One 11'1" x 12'0" (3.40 x 3.68) Bedroom Two 11'1" x 12'0" (3.40 x 3.68) Bedroom Three 7'3" x 7'2" (2.22 x 2.20)