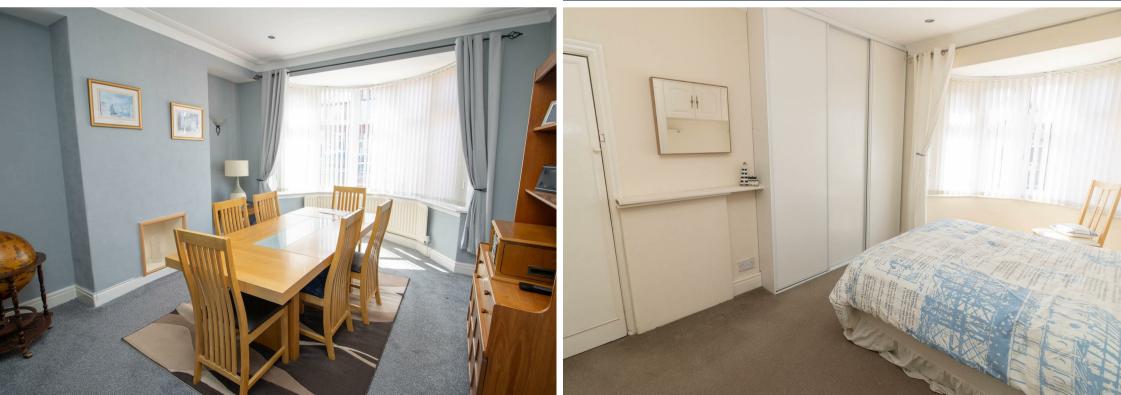

Internally the property briefly comprises: - welcoming entrance hallway, leading to two bright and airy reception rooms, the front with a bay window and the rear with French doors leading to the garden. There is also a kitchen with fitted units and an integrated oven and hob. to the first floor there are three bedrooms, the main with a bay window and two with fitted wardrobes and there is a family bathroom WC with four-piece suite including a corner bath and separate shower. Further benefits include gas central heating and double glazing.