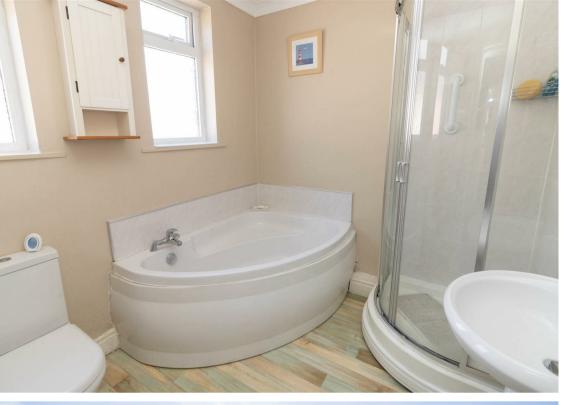

Internally the property briefly comprises: - welcoming entrance hallway, leading to two bright and airy reception rooms, the front with a bay window and the rear with French doors leading to the garden. There is also a kitchen with fitted units and an integrated oven and hob. to the first floor there are three bedrooms, the main with a bay window and two with fitted wardrobes and there is a family bathroom WC with four-piece suite including a corner bath and separate shower. Further benefits include gas central heating and double glazing.