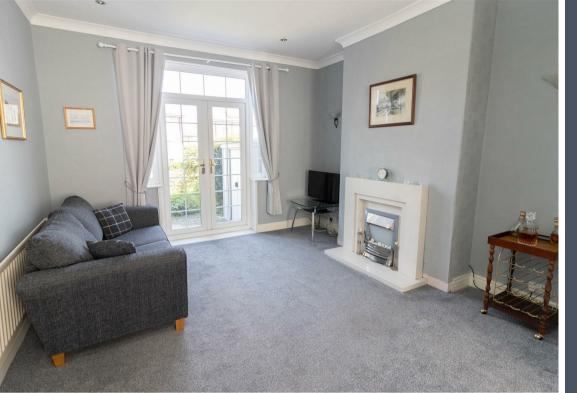

Internally the property briefly comprises: - welcoming entrance hallway, leading to two bright and airy reception rooms, the front with a bay window and the rear with French doors leading to the garden. There is also a kitchen with fitted units and an integrated oven and hob. to the first floor there are three bedrooms, the main with a bay window and two with fitted wardrobes and there is a family bathroom WC with four-piece suite including a corner bath and separate shower. Further benefits include gas central heating and double glazing.