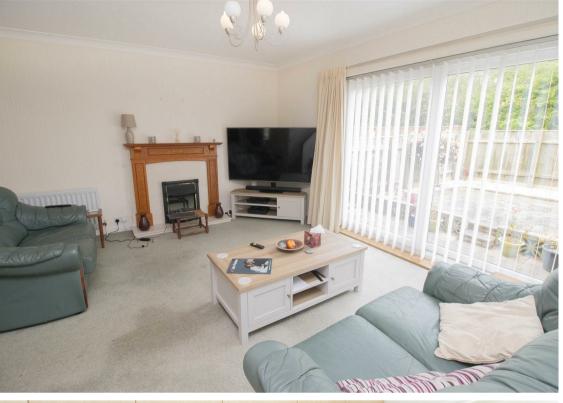

This three-bedroom terraced home is positioned on the end of a terrace in a popular location in Preston Grange and will appeal to a growing family.

Briefly comprising to the ground floor: - entrance hall with ground floor WC and storage, kitchen with fitted wall and floor units and integrated oven and hob, and a bright and airy open plan lounge with sliding doors to the rear garden. On the first floor you are presented with three good-sized bedrooms and a family bathroom WC. The property further benefits from gas central heating and double glazing.

## **Ground Floor** First Floor Bedroom 1 Lounge/Diner Bathroom Landing Kitchen **Bedroom 3** WC-**Bedroom 2**

Lounge/Diner 23'8" x 17'4" (7.22m x 5.28m)

Kitchen 12'1" x 6'10" (3.68m x 2.09m)

Bedroom One 10'11" x 11'6" (3.34 x 3.52)