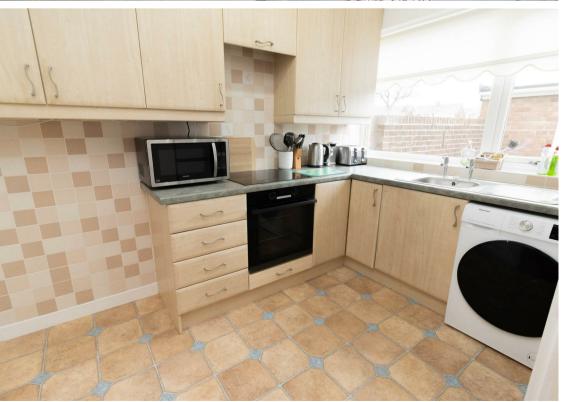

This three-bedroom terraced home is positioned on the end of a terrace in a popular location in Preston Grange and will appeal to a growing family.

Briefly comprising to the ground floor: - entrance hall with ground floor WC and storage, kitchen with fitted wall and floor units and integrated oven and hob, and a bright and airy open plan lounge with sliding doors to the rear garden. On the first floor you are presented with three good-sized bedrooms and a family bathroom WC. The property further benefits from gas central heating and double glazing.

## **Ground Floor** First Floor Bedroom 1 Lounge/Diner Bathroom Landing Kitchen **Bedroom 3** WC-**Bedroom 2**

Lounge/Diner 23'8" x 17'4" (7.22m x 5.28m)

Kitchen 12'1" x 6'10" (3.68m x 2.09m)

Bedroom One 10'11" x 11'6" (3.34 x 3.52)