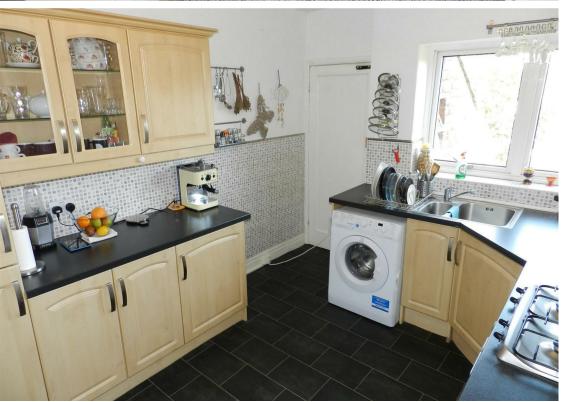

Briefly comprising: - light and airy lounge with bay window, kitchen with fitted wall and floor units, three-piece bathroom WC with overhead shower, and two double bedrooms. Externally there is a driveway to the front, providing off-street parking, and a paved and lawned garden to the rear.

www.janforsterestates.com

Lounge 14'3" x 11'9" (4.35 x 3.60)

Kitchen 10'10" x 9'5" (3.32 x 2.88)

Bedroom One 15'8" x 11'8" (4.78 x 3.56)

Bedroom Two 8'11" x 10'11" (2.74 x 3.33)

Gosforth **High Heaton Tynemouth Property Management Centre**  0191 236 2070 0191 270 1122