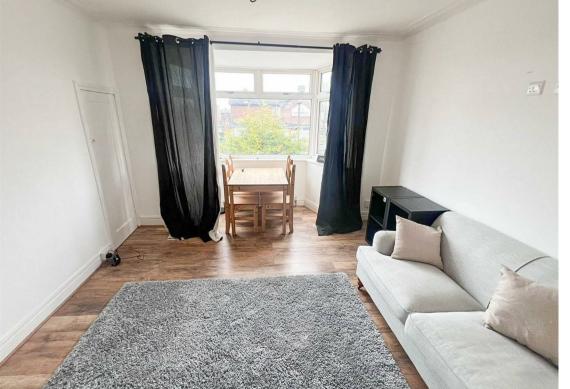

Briefly comprising: - light and airy lounge with bay window, kitchen with fitted wall and floor units, three-piece bathroom WC with overhead shower, and two double bedrooms. Externally there is a driveway to the front, providing off-street parking, and a paved and lawned garden to the rear.