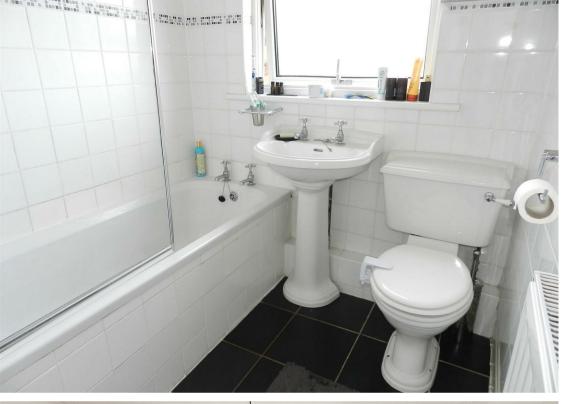

Briefly comprising: - light and airy lounge with bay window, kitchen with fitted wall and floor units, three-piece bathroom WC with overhead shower, and two double bedrooms. Externally there is a driveway to the front, providing off-street parking, and a paved and lawned garden to the rear.