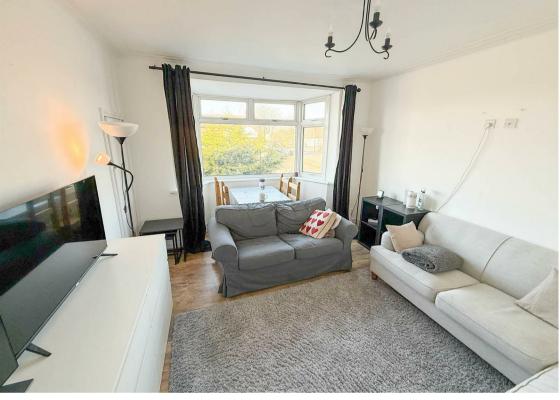

Briefly comprising: - light and airy lounge with bay window, kitchen with fitted wall and floor units, three-piece bathroom WC with overhead shower, and two double bedrooms. Externally there is a driveway to the front, providing off-street parking, and a paved and lawned garden to the rear.

www.janforsterestates.com

Lounge 14'3" x 11'9" (4.35 x 3.60)

Kitchen 10'10" x 9'5" (3.32 x 2.88)

Bedroom One 15'8" x 11'8" (4.78 x 3.56)

Bedroom Two 8'11" x 10'11" (2.74 x 3.33)

Gosforth **High Heaton Tynemouth Property Management Centre**  0191 236 2070 0191 270 1122