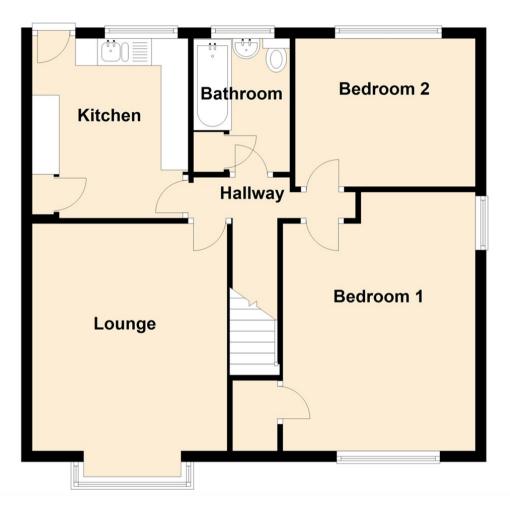

## **First Floor**

www.janforsterestates.com

Lounge 14'3" x 11'9" (4.35 x 3.60)

Kitchen 10'10" x 9'5" (3.32 x 2.88)

Bedroom One 15'8" x 11'8" (4.78 x 3.56)

Bedroom Two 8'11" x 10'11" (2.74 x 3.33)

Gosforth **High Heaton Tynemouth Property Management Centre**  0191 236 2070 0191 270 1122