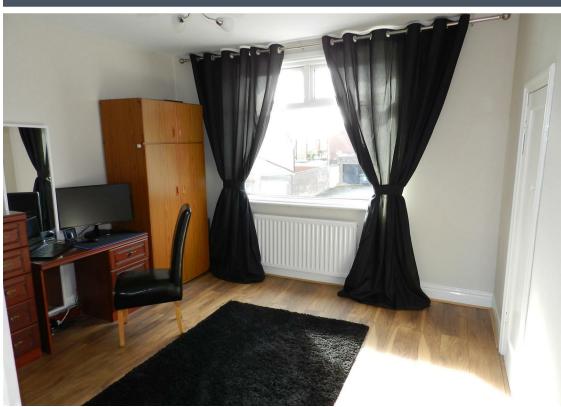

Briefly comprising: - light and airy lounge with bay window, kitchen with fitted wall and floor units, three-piece bathroom WC with overhead shower, and two double bedrooms. Externally there is a driveway to the front, providing off-street parking, and a paved and lawned garden to the rear.

www.janforsterestates.com

Lounge 14'3" x 11'9" (4.35 x 3.60)

Kitchen 10'10" x 9'5" (3.32 x 2.88)

Bedroom One 15'8" x 11'8" (4.78 x 3.56)

Bedroom Two 8'11" x 10'11" (2.74 x 3.33)

Gosforth **High Heaton Tynemouth Property Management Centre**  0191 236 2070 0191 270 1122