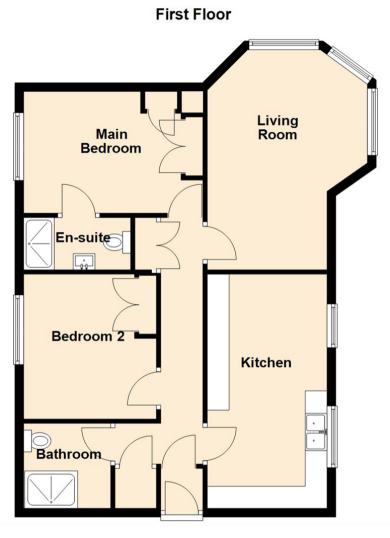

The property is accessed via a communal entrance and stairs to the first floor and is made up of an entrance lobby, hallway with storage, modern fitted kitchen with stylish units providing ample storage space and integrated appliances, an opulent shower room WC, two double bedrooms, with fitted wardrobes and one with an en suite, and nestled within the home's charming turret, the inviting lounge features three generously sized windows that flood the space in natural light throughout the day. Further benefits include gas central heating, double glazing, engineered oak flooring throughout and an allocated parking space.

Kitchen 17'6" x 8'11" (5.35 x 2.74)

Main Bedroom 9'1" x 13'5" (2.78 x 4.10)

Bedroom Two 10'11" x 9'11" (3.33 x 3.04)

Gosforth
High Heaton
Tynemouth
Property Management Centre

0191 236 2070 0191 270 1122

0191 257 2000