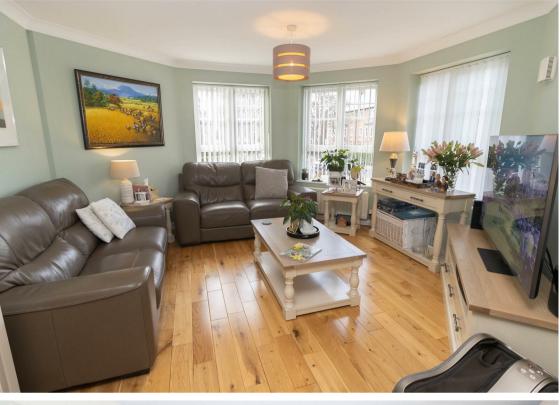

The property is accessed via a communal entrance and stairs to the first floor and is made up of an entrance lobby, hallway with storage, modern fitted kitchen with stylish units providing ample storage space and integrated appliances, an opulent shower room WC, two double bedrooms, with fitted wardrobes and one with an en suite, and nestled within the home's charming turret, the inviting lounge features three generously sized windows that flood the space in natural light throughout the day. Further benefits include gas central heating, double glazing, engineered oak flooring throughout and an allocated parking space.