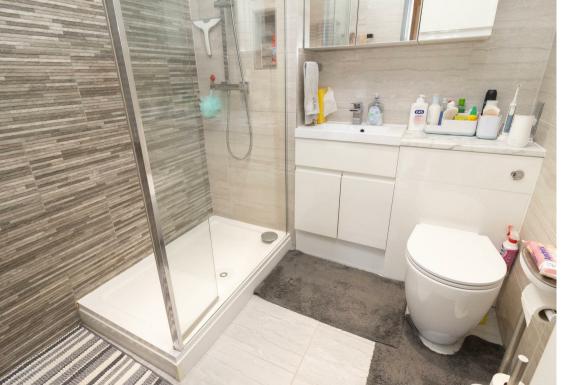

The property is accessed via a communal entrance and stairs to the first floor and is made up of an entrance lobby, hallway with storage, modern fitted kitchen with stylish units providing ample storage space and integrated appliances, an opulent shower room WC, two double bedrooms, with fitted wardrobes and one with an en suite, and nestled within the home's charming turret, the inviting lounge features three generously sized windows that flood the space in natural light throughout the day. Further benefits include gas central heating, double glazing, engineered oak flooring throughout and an allocated parking space.