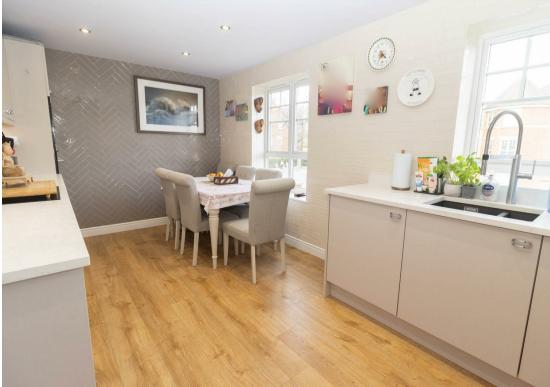

The property is accessed via a communal entrance and stairs to the first floor and is made up of an entrance lobby, hallway with storage, modern fitted kitchen with stylish units providing ample storage space and integrated appliances, an opulent shower room WC, two double bedrooms, with fitted wardrobes and one with an en suite, and nestled within the home's charming turret, the inviting lounge features three generously sized windows that flood the space in natural light throughout the day. Further benefits include gas central heating, double glazing, engineered oak flooring throughout and an allocated parking space.

Kitchen 17'6" x 8'11" (5.35 x 2.74)

Main Bedroom 9'1" x 13'5" (2.78 x 4.10)

Bedroom Two 10'11" x 9'11" (3.33 x 3.04)

Gosforth
High Heaton
Tynemouth
Property Management Centre

0191 236 2070 0191 270 1122

0191 257 2000