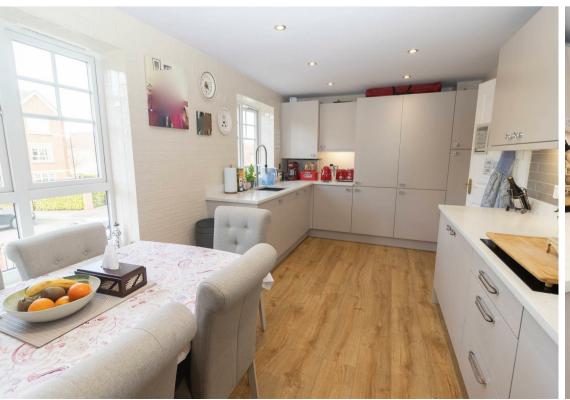

The property is accessed via a communal entrance and stairs to the first floor and is made up of an entrance lobby, hallway with storage, modern fitted kitchen with stylish units providing ample storage space and integrated appliances, an opulent shower room WC, two double bedrooms, with fitted wardrobes and one with an en suite, and nestled within the home's charming turret, the inviting lounge features three generously sized windows that flood the space in natural light throughout the day. Further benefits include gas central heating, double glazing, engineered oak flooring throughout and an allocated parking space.

Kitchen 17'6" x 8'11" (5.35 x 2.74)

Main Bedroom 9'1" x 13'5" (2.78 x 4.10)

Bedroom Two 10'11" x 9'11" (3.33 x 3.04)

Gosforth
High Heaton
Tynemouth
Property Management Centre

0191 236 2070 0191 270 1122

0191 257 2000