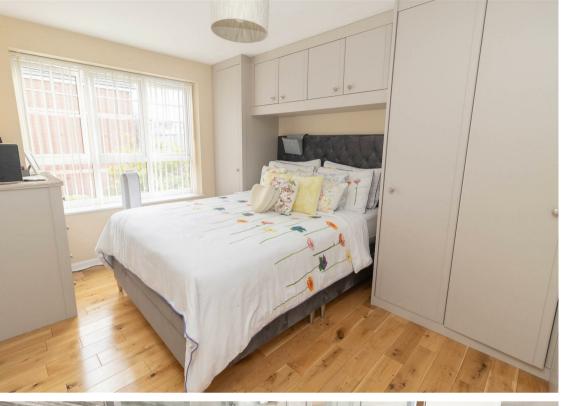

The property is accessed via a communal entrance and stairs to the first floor and is made up of an entrance lobby, hallway with storage, modern fitted kitchen with stylish units providing ample storage space and integrated appliances, an opulent shower room WC, two double bedrooms, with fitted wardrobes and one with an en suite, and nestled within the home's charming turret, the inviting lounge features three generously sized windows that flood the space in natural light throughout the day. Further benefits include gas central heating, double glazing, engineered oak flooring throughout and an allocated parking space.

Kitchen 17'6" x 8'11" (5.35 x 2.74)

Main Bedroom 9'1" x 13'5" (2.78 x 4.10)

Bedroom Two 10'11" x 9'11" (3.33 x 3.04)

Gosforth
High Heaton
Tynemouth
Property Management Centre

0191 236 2070 0191 270 1122

0191 257 2000