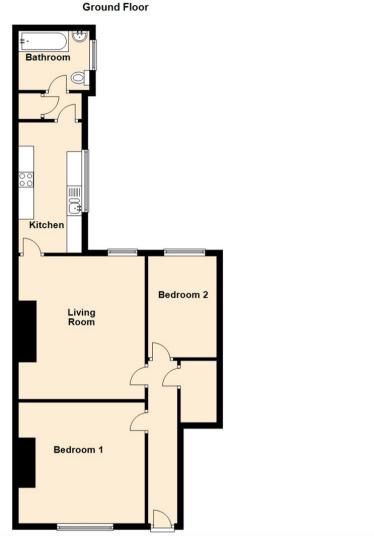

Internally the property briefly comprises: - entrance hall with storage, bright and airy main double bedroom, bedroom two, spacious lounge with feature cast iron fireplace and a modern well-appointed kitchen with fitted units, integrated oven and hob, rear lobby with access outside and a stylish bathroom WC. Further benefits include gas central heating, double glazing and externally there is a private yard to the rear.

Living Room 15'9" x 13'11" (4.81 x 4.25)

Kitchen 14'4" x 6'11" (4.39 x 2.13)

Bedroom One 13'4" x 13'11" (4.07 x 4.25)

Bedroom Two 11'2" x 7'10" (3.41 x 2.41)

Gosforth
High Heaton
Tynemouth
Property Management Centre