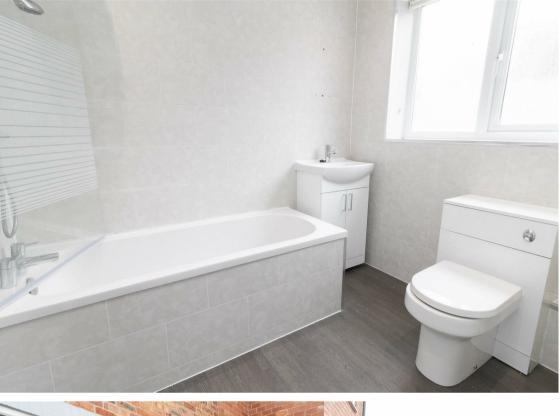

Internally the property briefly comprises: - entrance hall with storage, bright and airy main double bedroom, bedroom two, spacious lounge with feature cast iron fireplace and a modern well-appointed kitchen with fitted units, integrated oven and hob, rear lobby with access outside and a stylish bathroom WC. Further benefits include gas central heating, double glazing and externally there is a private yard to the rear.