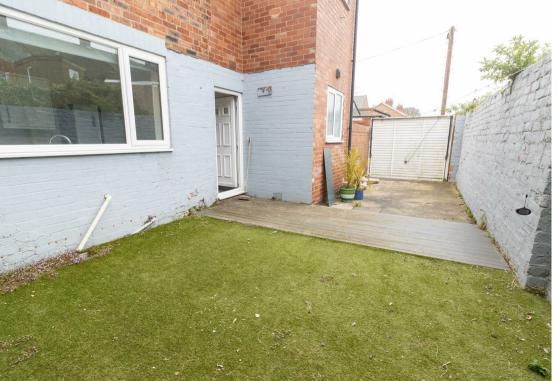

Internally the property briefly comprises: - entrance hall with storage, bright and airy main double bedroom, bedroom two, spacious lounge with feature cast iron fireplace and a modern well-appointed kitchen with fitted units, integrated oven and hob, rear lobby with access outside and a stylish bathroom WC. Further benefits include gas central heating, double glazing and externally there is a private yard to the rear.