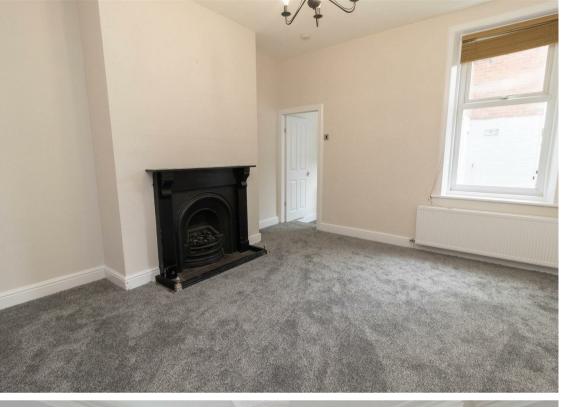

Internally the property briefly comprises: - entrance hall with storage, bright and airy main double bedroom, bedroom two, spacious lounge with feature cast iron fireplace and a modern well-appointed kitchen with fitted units, integrated oven and hob, rear lobby with access outside and a stylish bathroom WC. Further benefits include gas central heating, double glazing and externally there is a private yard to the rear.

Living Room 15'9" x 13'11" (4.81 x 4.25)

Kitchen 14'4" x 6'11" (4.39 x 2.13)

Bedroom One 13'4" x 13'11" (4.07 x 4.25)

Bedroom Two 11'2" x 7'10" (3.41 x 2.41)

Gosforth
High Heaton
Tynemouth
Property Management Centre