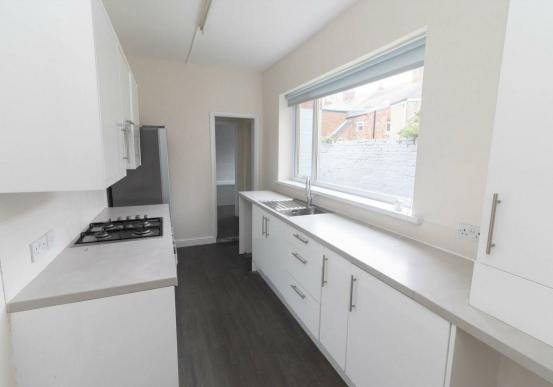

Internally the property briefly comprises: - entrance hall with storage, bright and airy main double bedroom, bedroom two, spacious lounge with feature cast iron fireplace and a modern well-appointed kitchen with fitted units, integrated oven and hob, rear lobby with access outside and a stylish bathroom WC. Further benefits include gas central heating, double glazing and externally there is a private yard to the rear.

Living Room 15'9" x 13'11" (4.81 x 4.25)

Kitchen 14'4" x 6'11" (4.39 x 2.13)

Bedroom One 13'4" x 13'11" (4.07 x 4.25)

Bedroom Two 11'2" x 7'10" (3.41 x 2.41)

Gosforth
High Heaton
Tynemouth
Property Management Centre