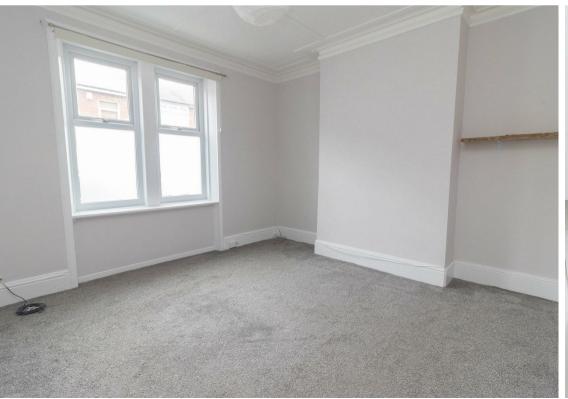

Internally the property briefly comprises: - entrance hall with storage, bright and airy main double bedroom, bedroom two, spacious lounge with feature cast iron fireplace and a modern well-appointed kitchen with fitted units, integrated oven and hob, rear lobby with access outside and a stylish bathroom WC. Further benefits include gas central heating, double glazing and externally there is a private yard to the rear.

Living Room 15'9" x 13'11" (4.81 x 4.25)

Kitchen 14'4" x 6'11" (4.39 x 2.13)

Bedroom One 13'4" x 13'11" (4.07 x 4.25)

Bedroom Two 11'2" x 7'10" (3.41 x 2.41)

Gosforth
High Heaton
Tynemouth
Property Management Centre