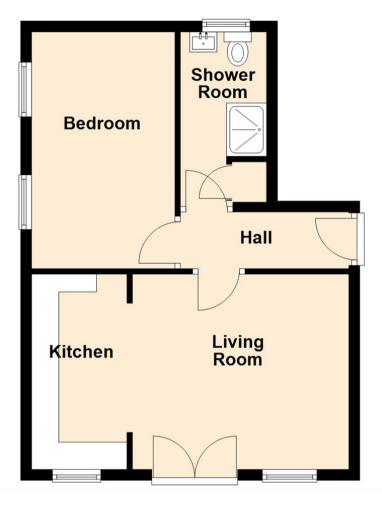

## **Ground Floor**

Living Room 11'8" x 13'0" (3.58 x 3.97)

Kitchen 11'8" x 5'8" (3.58 x 1.75)

Main Bedroom 14'2" x 8'7" (4.34 x 2.63)

Gosforth **High Heaton Tynemouth Property Management Centre** 

0191 236 2070 0191 270 1122