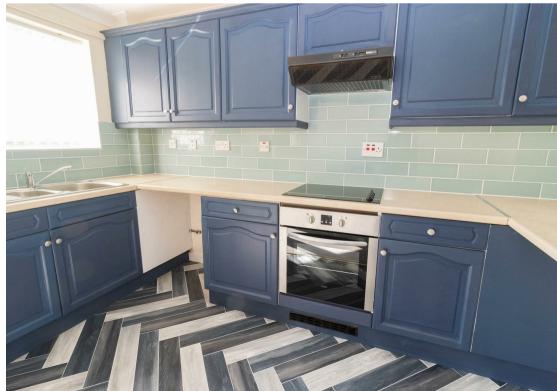

Internally the the flat boasts a spacious and well-appointed layout, including open plan living with French doors out to the courtyard and a modern fitted kitchen with a range of wall and floor units and an integrated oven and hob. There is a generous double bedroom and a stylish shower room with storage under the sink. Designed for comfort, it also benefits from electric heating and double-glazed windows, ensuring a cosy and energy-efficient environment. The flat also includes an allocated parking space, adding an extra layer of convenience.

Living Room 11'8" x 13'0" (3.58 x 3.97)

Kitchen 11'8" x 5'8" (3.58 x 1.75)

Main Bedroom 14'2" x 8'7" (4.34 x 2.63)

Gosforth **High Heaton Tynemouth Property Management Centre** 

0191 236 2070 0191 270 1122