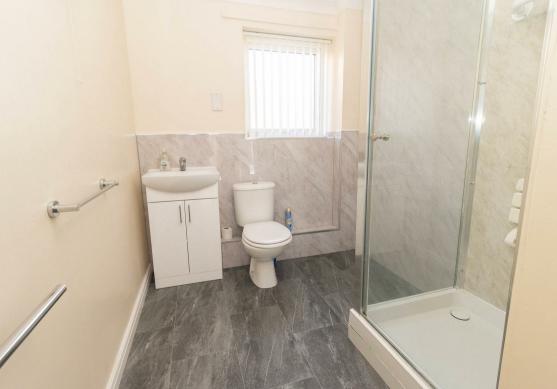

Internally the the flat boasts a spacious and well-appointed layout, including open plan living with French doors out to the courtyard and a modern fitted kitchen with a range of wall and floor units and an integrated oven and hob. There is a generous double bedroom and a stylish shower room with storage under the sink. Designed for comfort, it also benefits from electric heating and double-glazed windows, ensuring a cosy and energy-efficient environment. The flat also includes an allocated parking space, adding an extra layer of convenience.