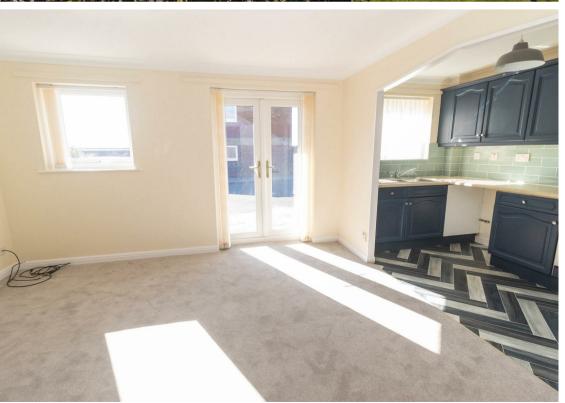

Internally the the flat boasts a spacious and well-appointed layout, including open plan living with French doors out to the courtyard and a modern fitted kitchen with a range of wall and floor units and an integrated oven and hob. There is a generous double bedroom and a stylish shower room with storage under the sink. Designed for comfort, it also benefits from electric heating and double-glazed windows, ensuring a cosy and energy-efficient environment. The flat also includes an allocated parking space, adding an extra layer of convenience.

Living Room 11'8" x 13'0" (3.58 x 3.97)

Kitchen 11'8" x 5'8" (3.58 x 1.75)

Main Bedroom 14'2" x 8'7" (4.34 x 2.63)

Gosforth **High Heaton Tynemouth Property Management Centre** 

0191 236 2070 0191 270 1122