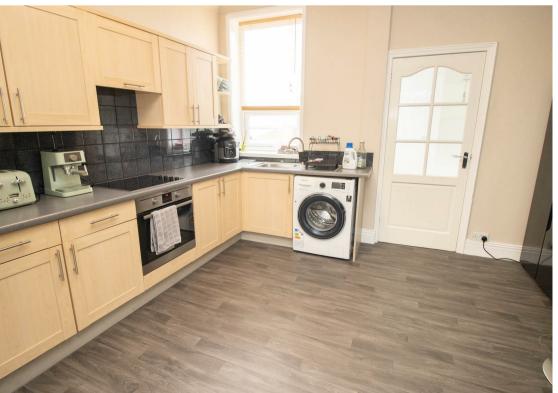

Internally the property briefly comprises: - entrance and stairs to the first floor, bright and airy lounge dining room with bay window, kitchen/diner with fitted wall and floor units providing ample storage, shower room and rear lobby with stairs to the rear. To the second floor there are two double bedrooms, one with a dressing room and there is a bathroom WC with three-piece suite.