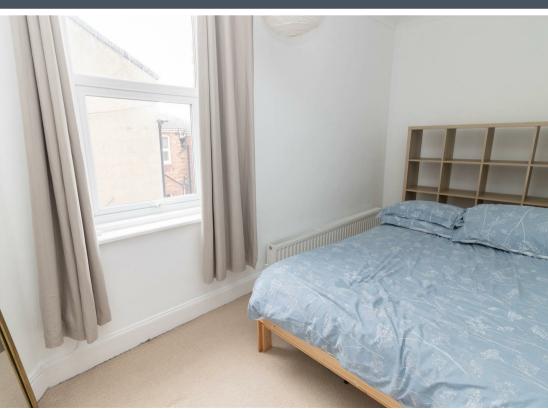

Internally the property briefly comprises: - entrance and stairs to the first floor, bright and airy lounge dining room with bay window, kitchen/diner with fitted wall and floor units providing ample storage, shower room and rear lobby with stairs to the rear. To the second floor there are two double bedrooms, one with a dressing room and there is a bathroom WC with three-piece suite.