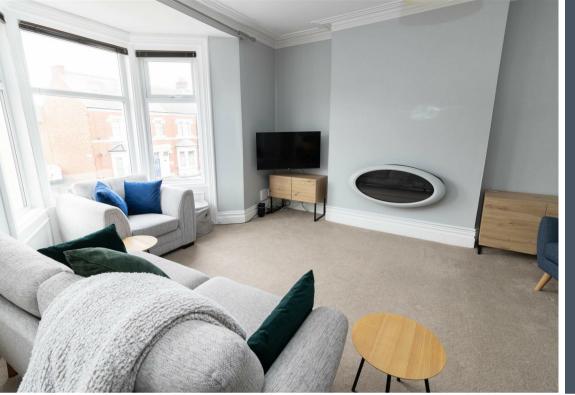

Internally the property briefly comprises: - entrance and stairs to the first floor, bright and airy lounge dining room with bay window, kitchen/diner with fitted wall and floor units providing ample storage, shower room and rear lobby with stairs to the rear. To the second floor there are two double bedrooms, one with a dressing room and there is a bathroom WC with three-piece suite.