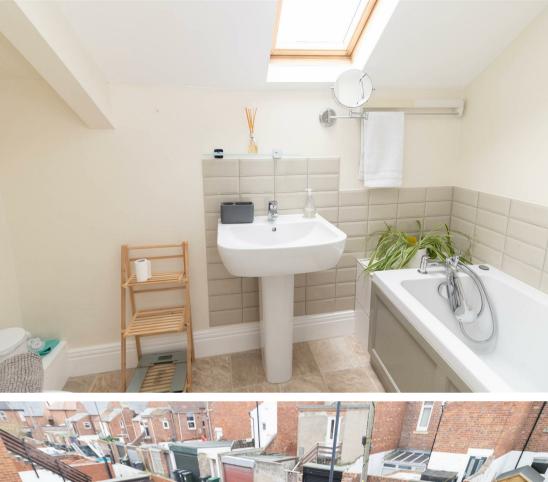

Internally the property briefly comprises: - entrance and stairs to the first floor, bright and airy lounge dining room with bay window, kitchen/diner with fitted wall and floor units providing ample storage, shower room and rear lobby with stairs to the rear. To the second floor there are two double bedrooms, one with a dressing room and there is a bathroom WC with three-piece suite.