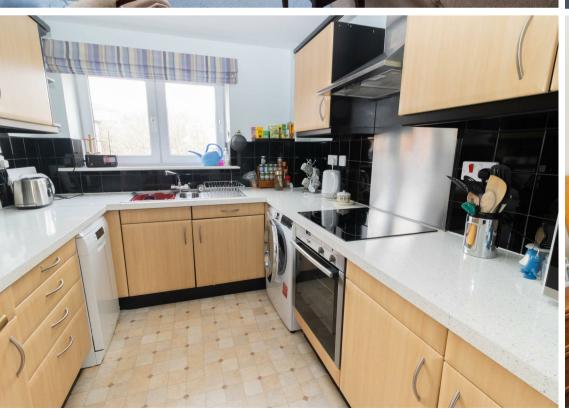

This fantastic, third-floor property is positioned in a highly sought after location and boasts beautiful River and dock views.

The property is accessed via a communal entrance with an elevator and briefly comprises: - entrance lobby, hallway with storage, bright and airy lounge with French doors and Juliet balcony, a well-appointed kitchen with fitted wall and floor units and integrated oven and hob, two double bedrooms, the main with a WC and a modern bathroom WC. The property further benefits from double glazing, electric heating and there is also allocated parking.

Living Room 17'11" x 13'9" (5.47 x 4.20)

Kitchen 7'10" x 9'4" (2.39 x 2.85)

Bedroom One 12'7" x 11'3" (3.84 x 3.44)

Bedroom Two 11'3" x 11'3" (3.43 x 3.44)

Gosforth **High Heaton Tynemouth** 

**Property Management Centre** 