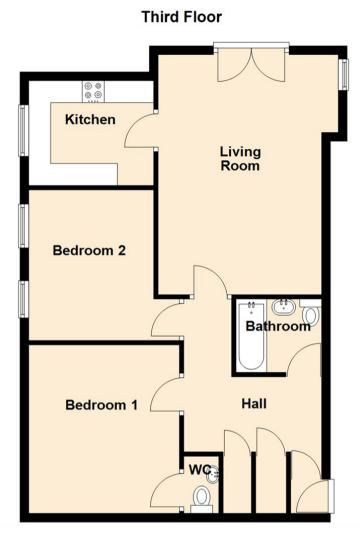

This fantastic, third-floor property is positioned in a highly sought after location and boasts beautiful River and dock views.

The property is accessed via a communal entrance with an elevator and briefly comprises: - entrance lobby, hallway with storage, bright and airy lounge with French doors and Juliet balcony, a well-appointed kitchen with fitted wall and floor units and integrated oven and hob, two double bedrooms, the main with a WC and a modern bathroom WC. The property further benefits from double glazing, electric heating and there is also allocated parking.

Living Room 17'11" x 13'9" (5.47 x 4.20)

Kitchen 7'10" x 9'4" (2.39 x 2.85)

Bedroom One 12'7" x 11'3" (3.84 x 3.44)

Bedroom Two 11'3" x 11'3" (3.43 x 3.44)

Gosforth **High Heaton Tynemouth** 

**Property Management Centre** 