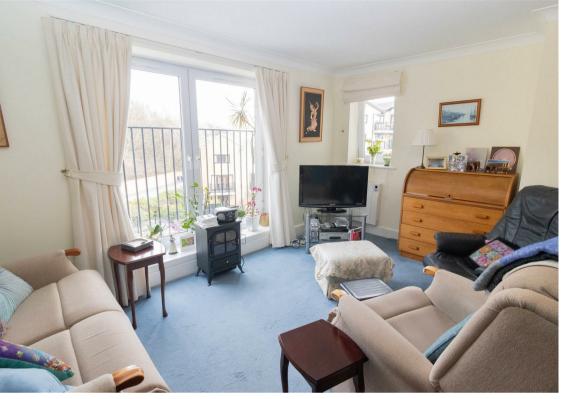

This fantastic, third-floor property is positioned in a highly sought after location and boasts beautiful River and dock views.

The property is accessed via a communal entrance with an elevator and briefly comprises: - entrance lobby, hallway with storage, bright and airy lounge with French doors and Juliet balcony, a well-appointed kitchen with fitted wall and floor units and integrated oven and hob, two double bedrooms, the main with a WC and a modern bathroom WC. The property further benefits from double glazing, electric heating and there is also allocated parking.

Living Room 17'11" x 13'9" (5.47 x 4.20)

Kitchen 7'10" x 9'4" (2.39 x 2.85)

Bedroom One 12'7" x 11'3" (3.84 x 3.44)

Bedroom Two 11'3" x 11'3" (3.43 x 3.44)

Gosforth **High Heaton Tynemouth** 

**Property Management Centre** 