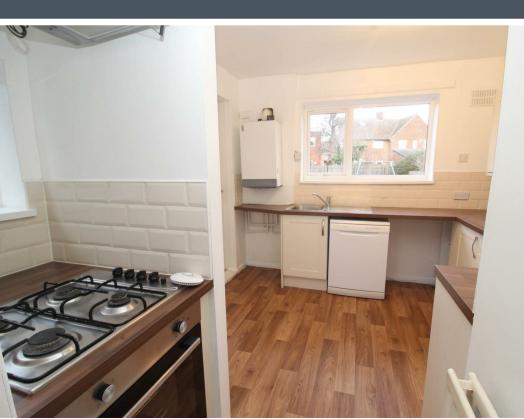

\*\* Video Tour on our YouTube Channel | https://youtu.be/iL4uSIgMPWs \*\*

This well presented, two-bedroom, semi-detached home is positioned on the sought after Angerton Avenue, Marden Estate.

Briefly comprising to the ground floor:-entrance hall, lounge/dining room, and kitchen with fitted units. There is also an outhouse. To the first floor there is a bathroom WC with shower over the bath and two double bedrooms. Externally there are gardens to the front and rear. The house further benefits from double glazing and gas central heating.

## Tenure

The agent understands the property to be freehold. However, this should be confirmed with a licenced legal representative.

Council Tax band \*B\*.

Lounge/Diner 21'4" x 11'11" (6.51 x 3.64) Kitchen 8'6" x 9'10" (2.60 x 3.00)