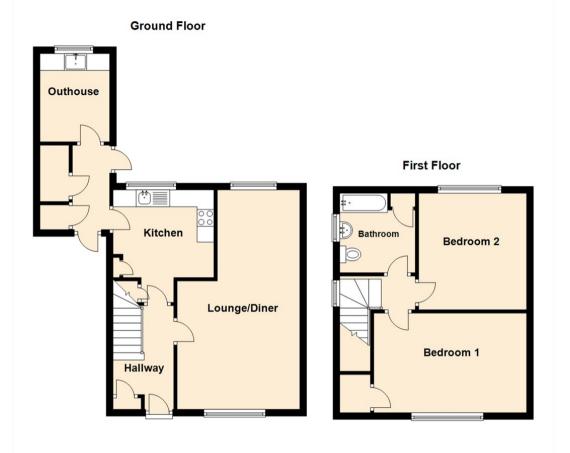

\*\* Video Tour on our YouTube Channel | https://youtu.be/iL4uSIgMPWs \*\*

This well presented, two-bedroom, semi-detached home is positioned on the sought after Angerton Avenue, Marden Estate.

Briefly comprising to the ground floor:-entrance hall, lounge/dining room, and kitchen with fitted units. There is also an outhouse. To the first floor there is a bathroom WC with shower over the bath and two double bedrooms. Externally there are gardens to the front and rear. The house further benefits from double glazing and gas central heating.

## Tenure

The agent understands the property to be freehold. However, this should be confirmed with a licenced legal representative.

Council Tax band \*B\*.

Lounge/Diner 21'4" x 11'11" (6.51 x 3.64) Kitchen 8'6" x 9'10" (2.60 x 3.00)

Bedroom One 9'8" x 14'10" (2.96 x 4.54)

Bedroom Two 11'4" x 10'6" (3.46 x 3.21)