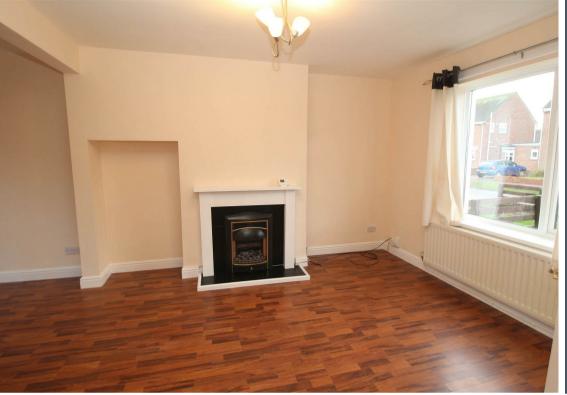

\*\* Video Tour on our YouTube Channel | https://youtu.be/iL4uSIgMPWs \*\*

This well presented, two-bedroom, semi-detached home is positioned on the sought after Angerton Avenue, Marden Estate.

Briefly comprising to the ground floor:-entrance hall, lounge/dining room, and kitchen with fitted units. There is also an outhouse. To the first floor there is a bathroom WC with shower over the bath and two double bedrooms. Externally there are gardens to the front and rear. The house further benefits from double glazing and gas central heating.

## Tenure

The agent understands the property to be freehold. However, this should be confirmed with a licenced legal representative.

Council Tax band \*B\*.

Lounge/Diner 21'4" x 11'11" (6.51 x 3.64) Kitchen 8'6" x 9'10" (2.60 x 3.00)