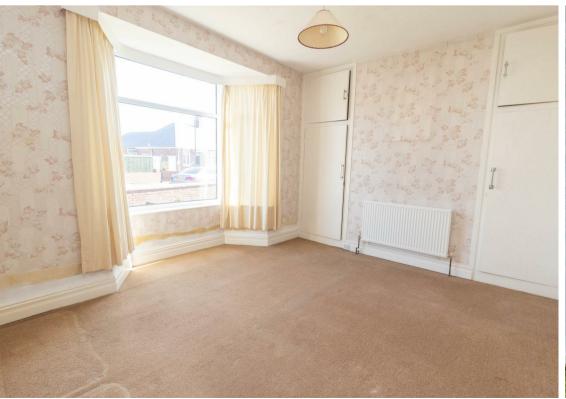

Internally the property is in need of some updating and offers lots of potential. Briefly comprising: - entrance lobby and hallway with two bright and airy double bedrooms to the front, both featuring a bay window. There is also the third double bedroom, and the spacious lounge dining room which offers access to the rear garden via sliding patio doors. The kitchen has access to the bathroom WC and also the side lobby with storage space.

Living Room 18'10" x 11'3" (5.75 x 3.45)

Kitchen 12'4" x 11'6" (3.77 x 3.52)

Main Bedroom 11'4" x 13'1" (3.46 x 3.99)

Bedroom Two 11'4" x 10'5" (3.46 x 3.19)

Bedroom Three 16'2" x 8'4" (4.94 x 2.55)

Gosforth
High Heaton
Tynemouth
Property Management Centre