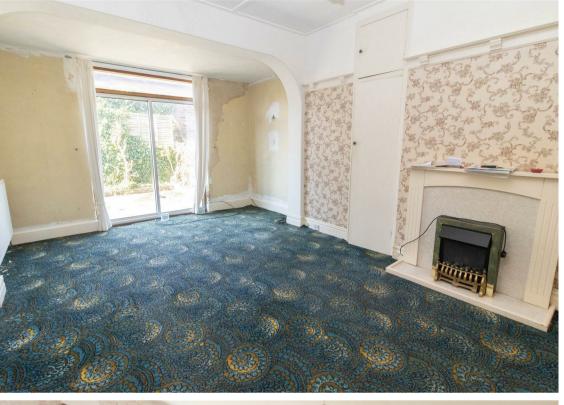

Internally the property is in need of some updating and offers lots of potential. Briefly comprising: - entrance lobby and hallway with two bright and airy double bedrooms to the front, both featuring a bay window. There is also the third double bedroom, and the spacious lounge dining room which offers access to the rear garden via sliding patio doors. The kitchen has access to the bathroom WC and also the side lobby with storage space.

Living Room 18'10" x 11'3" (5.75 x 3.45)

Kitchen 12'4" x 11'6" (3.77 x 3.52)

Main Bedroom 11'4" x 13'1" (3.46 x 3.99)

Bedroom Two 11'4" x 10'5" (3.46 x 3.19)

Bedroom Three 16'2" x 8'4" (4.94 x 2.55)

Gosforth
High Heaton
Tynemouth
Property Management Centre