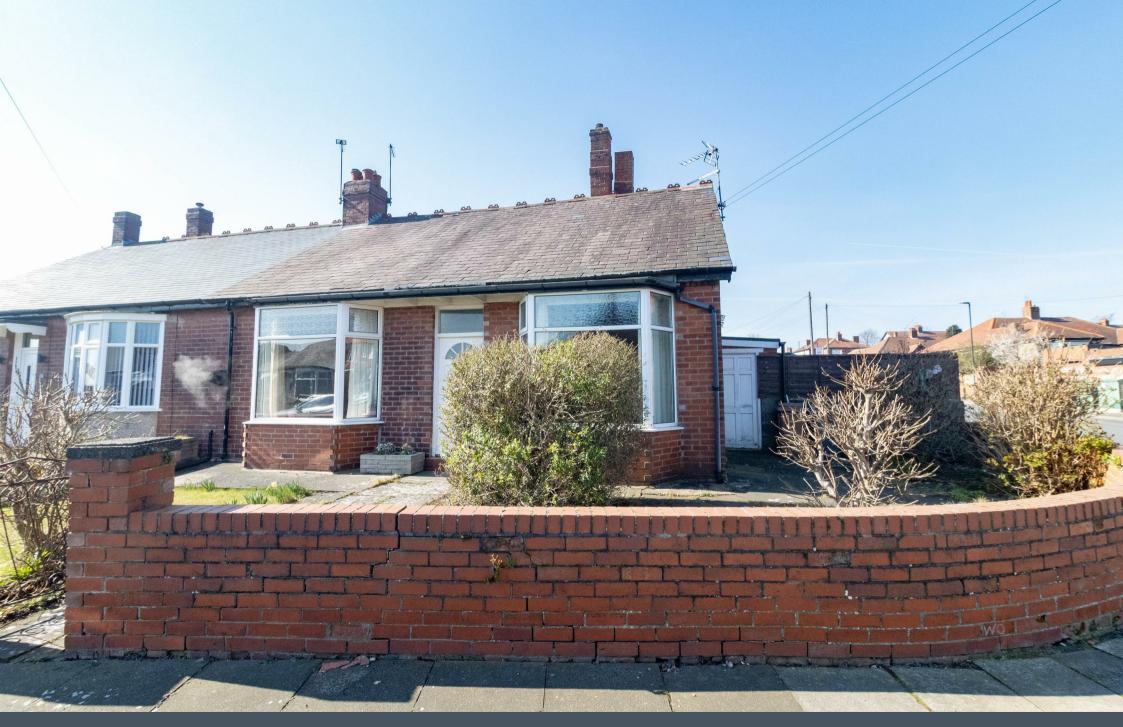

- Great Location
- Three Bedrooms
- Front and Rear Gardens
- Freehold
- Call For More Information

- Semi-Detached Bungalow
- Some Updating Required
- Council Tax Band \*B\*
- Viewing Recommended

Jan Forster Estates are delighted to present this charming double fronted semi-detached bungalow on Glendale Avenue in North Shields.

Externally, there are gardens to both the front and rear of the property with lawn, paved areas and borders. Further benefits include gas central heating and double glazing.

The location of this property is without doubt extremely central and a fabulous variety of local amenities are within easy reach including cafes, bars, and restaurants. Long Sands Beach, King Edwards Bay and The Fish Quay are just a short drive away. The A1058 Coast Road is close by, so you have a direct route to Newcastle City Centre.