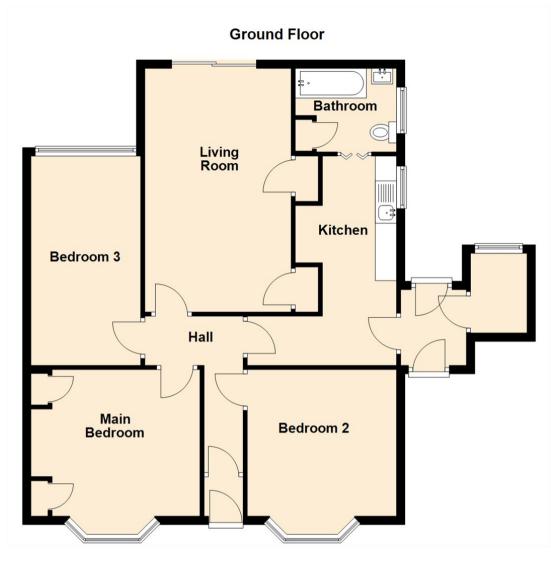

Internally the property is in need of some updating and offers lots of potential. Briefly comprising: - entrance lobby and hallway with two bright and airy double bedrooms to the front, both featuring a bay window. There is also the third double bedroom, and the spacious lounge dining room which offers access to the rear garden via sliding patio doors. The kitchen has access to the bathroom WC and also the side lobby with storage space.

Living Room 18'10" x 11'3" (5.75 x 3.45)

Kitchen 12'4" x 11'6" (3.77 x 3.52)

Main Bedroom 11'4" x 13'1" (3.46 x 3.99)

Bedroom Two 11'4" x 10'5" (3.46 x 3.19)

Bedroom Three 16'2" x 8'4" (4.94 x 2.55)

Gosforth
High Heaton
Tynemouth
Property Management Centre