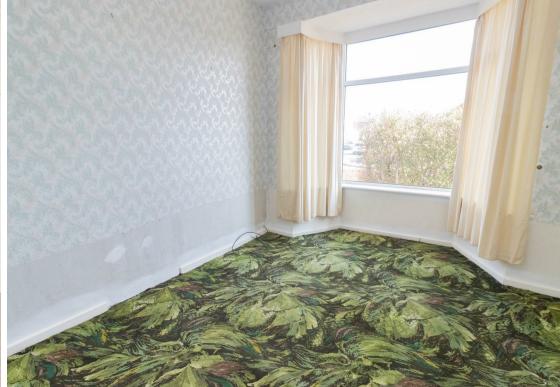

Internally the property is in need of some updating and offers lots of potential. Briefly comprising: - entrance lobby and hallway with two bright and airy double bedrooms to the front, both featuring a bay window. There is also the third double bedroom, and the spacious lounge dining room which offers access to the rear garden via sliding patio doors. The kitchen has access to the bathroom WC and also the side lobby with storage space.

Living Room 18'10" x 11'3" (5.75 x 3.45)

Kitchen 12'4" x 11'6" (3.77 x 3.52)

Main Bedroom 11'4" x 13'1" (3.46 x 3.99)

Bedroom Two 11'4" x 10'5" (3.46 x 3.19)

Bedroom Three 16'2" x 8'4" (4.94 x 2.55)

Gosforth
High Heaton
Tynemouth
Property Management Centre