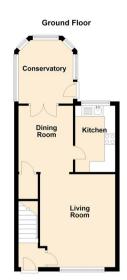

This home briefly comprises to the ground floor: entrance lobby, spacious lounge that opens to the dining room, which provides access to the sunny conservatory and the well-appointed kitchen with top and floor units. Off the landing to the first floor, you are presented with three bedrooms- the main one with built-in wardrobes, and the modern family shower room. The property further benefits from double glazing.

## Tenure

The agent understands the property to be freehold. However, this should be confirmed with a licenced legal representative.

Council Tax band \*C\*

First Floor

Lounge 14'3" x 11'6" (4.36 x 3.53) Kitchen 10'2" x 6'2" (3.11 x 1.88) Dining Room 10'2" x 8'4" (3.11 x 2.56) Conservatory 9'9" x 8'4" (2.98 x 2.56) Bedroom One 14'10" x 8'7" (4.54 x 2.64) Bedroom Two 8'5" x 6'3" (2.59 x 1.91) Bedroom Three 8'3" x 6'11" (2.54 x 2.12)