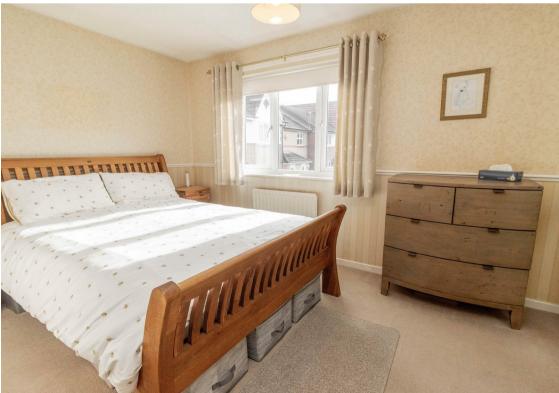

This home briefly comprises to the ground floor: entrance lobby, spacious lounge that opens to the dining room, which provides access to the sunny conservatory and the well-appointed kitchen with top and floor units. Off the landing to the first floor, you are presented with three bedrooms- the main one with built-in wardrobes, and the modern family shower room. The property further benefits from double glazing.

## Tenure

The agent understands the property to be freehold. However, this should be confirmed with a licenced legal representative.

Council Tax band \*C\*

First Floor

Lounge 14'3" x 11'6" (4.36 x 3.53) Kitchen 10'2" x 6'2" (3.11 x 1.88) Dining Room 10'2" x 8'4" (3.11 x 2.56) Conservatory 9'9" x 8'4" (2.98 x 2.56) Bedroom One 14'10" x 8'7" (4.54 x 2.64) Bedroom Two 8'5" x 6'3" (2.59 x 1.91) Bedroom Three 8'3" x 6'11" (2.54 x 2.12)