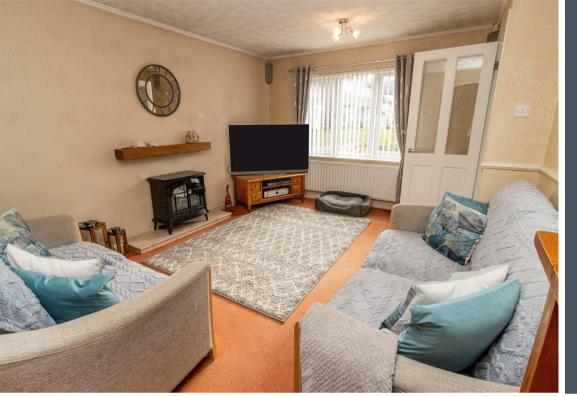

This home briefly comprises to the ground floor: entrance lobby, spacious lounge that opens to the dining room, which provides access to the sunny conservatory and the well-appointed kitchen with top and floor units. Off the landing to the first floor, you are presented with three bedrooms- the main one with built-in wardrobes, and the modern family shower room. The property further benefits from double glazing.

## Tenure

The agent understands the property to be freehold. However, this should be confirmed with a licenced legal representative.

Council Tax band \*C\*

First Floor

Lounge 14'3" x 11'6" (4.36 x 3.53) Kitchen 10'2" x 6'2" (3.11 x 1.88) Dining Room 10'2" x 8'4" (3.11 x 2.56) Conservatory 9'9" x 8'4" (2.98 x 2.56) Bedroom One 14'10" x 8'7" (4.54 x 2.64) Bedroom Two 8'5" x 6'3" (2.59 x 1.91) Bedroom Three 8'3" x 6'11" (2.54 x 2.12)