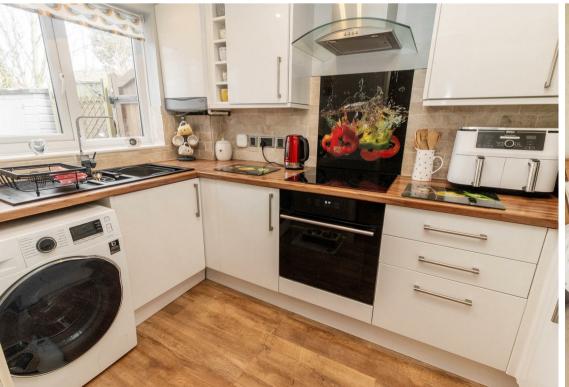

This home briefly comprises to the ground floor: entrance lobby, spacious lounge that opens to the dining room, which provides access to the sunny conservatory and the well-appointed kitchen with top and floor units. Off the landing to the first floor, you are presented with three bedrooms- the main one with built-in wardrobes, and the modern family shower room. The property further benefits from double glazing.

## Tenure

The agent understands the property to be freehold. However, this should be confirmed with a licenced legal representative.

Council Tax band \*C\*

First Floor

Lounge 14'3" x 11'6" (4.36 x 3.53) Kitchen 10'2" x 6'2" (3.11 x 1.88) Dining Room 10'2" x 8'4" (3.11 x 2.56) Conservatory 9'9" x 8'4" (2.98 x 2.56) Bedroom One 14'10" x 8'7" (4.54 x 2.64) Bedroom Two 8'5" x 6'3" (2.59 x 1.91) Bedroom Three 8'3" x 6'11" (2.54 x 2.12)