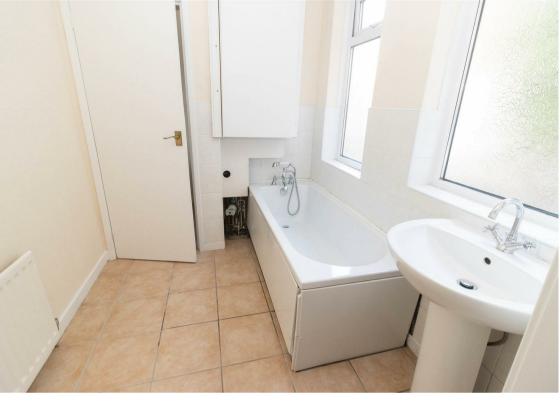

Internally the property briefly consists of an entrance hall, one generous main bedroom with a walk-in bay window, lounge, kitchen with fitted units, and there is a three-piece bathroom WC with shower over the bath. Further benefits include gas central heating and double glazing. Externally there is a shared yard to the rear with garage door access.