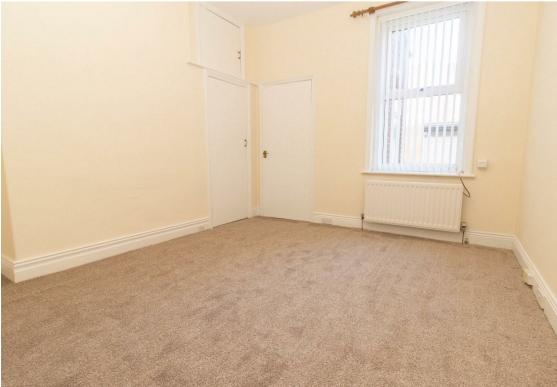

Internally the property briefly consists of an entrance hall, one generous main bedroom with a walk-in bay window, lounge, kitchen with fitted units, and there is a three-piece bathroom WC with shower over the bath. Further benefits include gas central heating and double glazing. Externally there is a shared yard to the rear with garage door access.

Living Room 14'0" x 12'11" (4.27 x 3.96)

Kitchen 10'7" x 7'9" (3.23 x 2.37)

Bedroom 13'10" x 13'10" (4.24 x 4.23)

Gosforth **High Heaton Tynemouth Property Management Centre** 

0191 236 2070 0191 270 1122