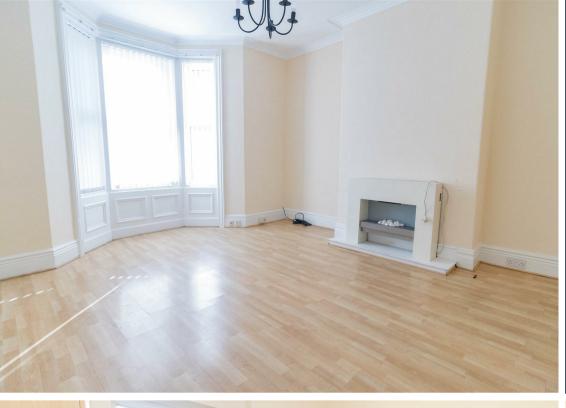

Internally the property briefly consists of an entrance hall, one generous main bedroom with a walk-in bay window, lounge, kitchen with fitted units, and there is a three-piece bathroom WC with shower over the bath. Further benefits include gas central heating and double glazing. Externally there is a shared yard to the rear with garage door access.

Living Room 14'0" x 12'11" (4.27 x 3.96)

Kitchen 10'7" x 7'9" (3.23 x 2.37)

Bedroom 13'10" x 13'10" (4.24 x 4.23)

Gosforth **High Heaton Tynemouth Property Management Centre** 

0191 236 2070 0191 270 1122