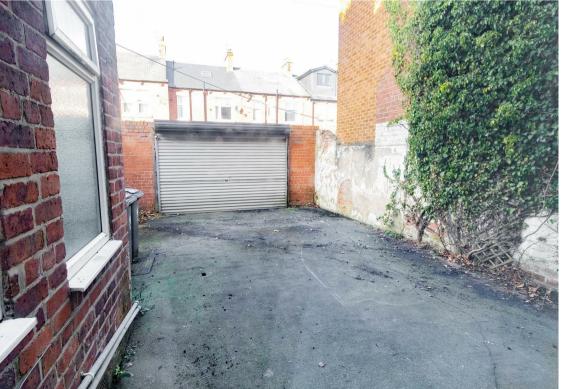

Internally the property briefly consists of an entrance hall, one generous main bedroom with a walk-in bay window, lounge, kitchen with fitted units, and there is a three-piece bathroom WC with shower over the bath. Further benefits include gas central heating and double glazing. Externally there is a shared yard to the rear with garage door access.