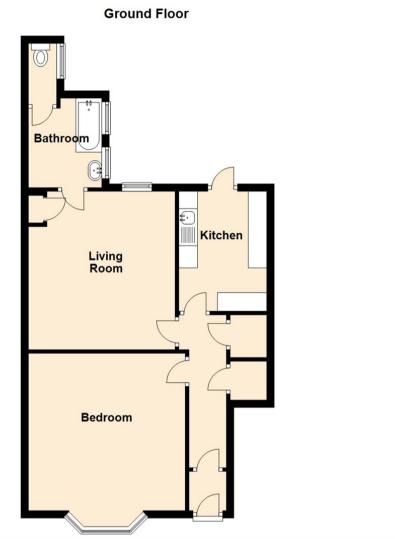

Internally the property briefly consists of an entrance hall, one generous main bedroom with a walk-in bay window, lounge, kitchen with fitted units, and there is a three-piece bathroom WC with shower over the bath. Further benefits include gas central heating and double glazing. Externally there is a shared yard to the rear with garage door access.

Living Room 14'0" x 12'11" (4.27 x 3.96)

Kitchen 10'7" x 7'9" (3.23 x 2.37)

Bedroom 13'10" x 13'10" (4.24 x 4.23)

Gosforth **High Heaton Tynemouth Property Management Centre** 

0191 236 2070 0191 270 1122