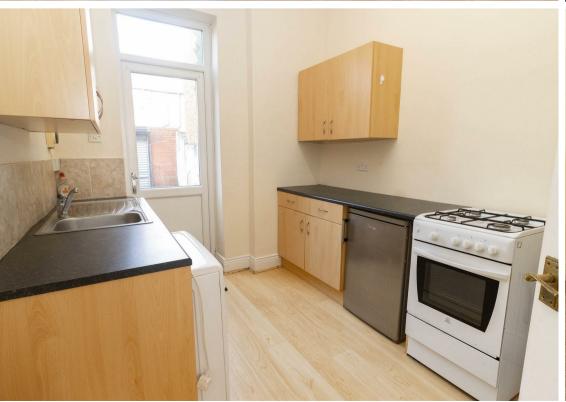

Internally the property briefly consists of an entrance hall, one generous main bedroom with a walk-in bay window, lounge, kitchen with fitted units, and there is a three-piece bathroom WC with shower over the bath. Further benefits include gas central heating and double glazing. Externally there is a shared yard to the rear with garage door access.

Living Room 14'0" x 12'11" (4.27 x 3.96)

Kitchen 10'7" x 7'9" (3.23 x 2.37)

Bedroom 13'10" x 13'10" (4.24 x 4.23)

Gosforth **High Heaton Tynemouth Property Management Centre** 

0191 236 2070 0191 270 1122