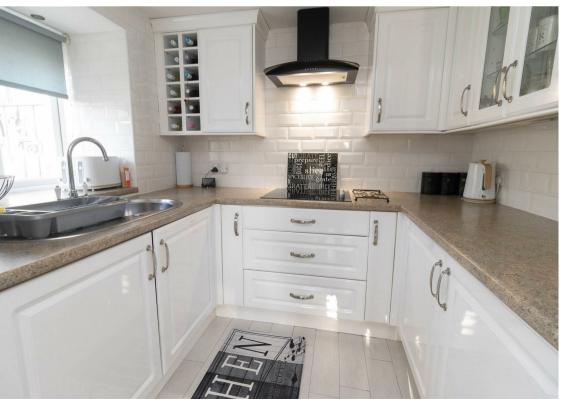

Internally the property briefly comprises: - entrance into the open plan living, dining, kitchen area with fitted units and an integrated oven and hob and a contemporary shower room WC with a vanity unit including storage and under floor heating. An open plan staircase leads up to the mezzanine bedroom with fitted wardrobes. Further benefits include electric heating, under floor heating in the bathroom and double glazing.

## Tenure

The agent understands the property to be freehold. However, this should be confirmed with a licenced legal representative.

Council Tax band \*A\*.

Living Room 13'5" x 12'11" (4.09 x 3.95)

Kitchen 8'0" x 7'7" (2.44 x 2.32)