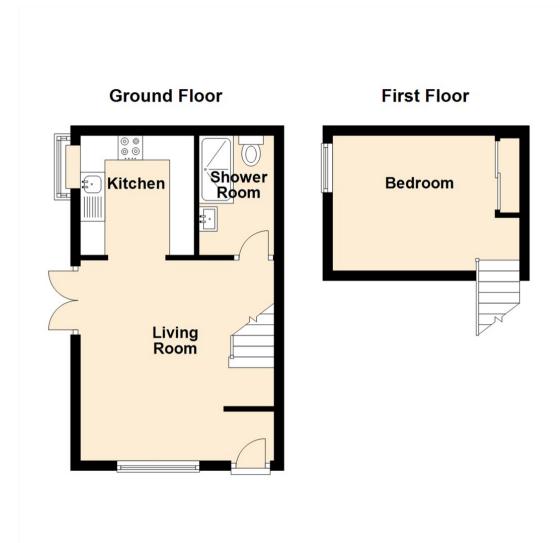

Internally the property briefly comprises: - entrance into the open plan living, dining, kitchen area with fitted units and an integrated oven and hob and a contemporary shower room WC with a vanity unit including storage and under floor heating. An open plan staircase leads up to the mezzanine bedroom with fitted wardrobes. Further benefits include electric heating, under floor heating in the bathroom and double glazing.

## Tenure

The agent understands the property to be freehold. However, this should be confirmed with a licenced legal representative.

Council Tax band \*A\*.

Living Room 13'5" x 12'11" (4.09 x 3.95)

Kitchen 8'0" x 7'7" (2.44 x 2.32)

Bedroom 8'11" x 12'5" (2.72 x 3.81)