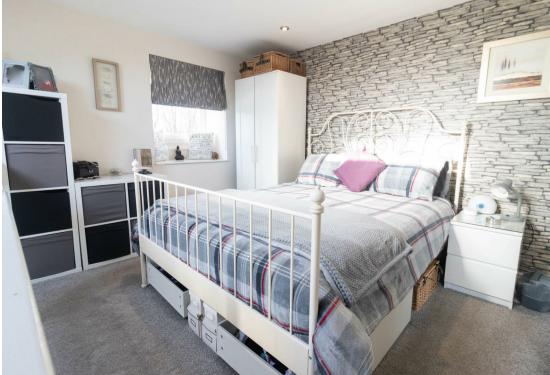

Internally the property briefly comprises: - entrance into the open plan living, dining, kitchen area with fitted units and an integrated oven and hob and a contemporary shower room WC with a vanity unit including storage and under floor heating. An open plan staircase leads up to the mezzanine bedroom with fitted wardrobes. Further benefits include electric heating, under floor heating in the bathroom and double glazing.

Bedroom 8'11" x 12'5" (2.72 x 3.81)