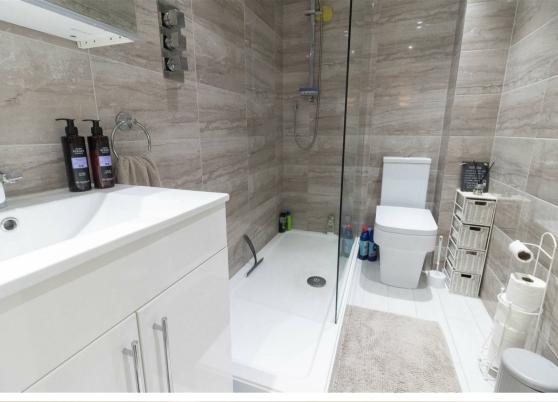

Internally the property briefly comprises: - entrance into the open plan living, dining, kitchen area with fitted units and an integrated oven and hob and a contemporary shower room WC with a vanity unit including storage and under floor heating. An open plan staircase leads up to the mezzanine bedroom with fitted wardrobes. Further benefits include electric heating, under floor heating in the bathroom and double glazing.