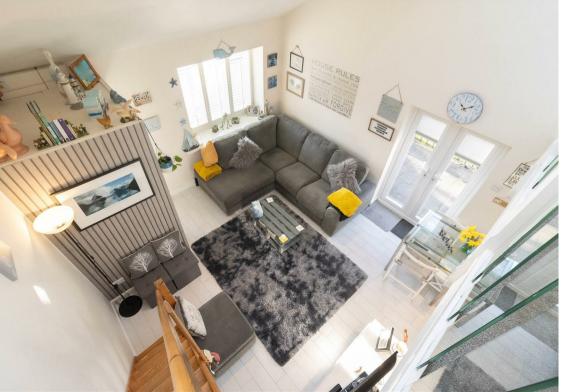

Internally the property briefly comprises: - entrance into the open plan living, dining, kitchen area with fitted units and an integrated oven and hob and a contemporary shower room WC with a vanity unit including storage and under floor heating. An open plan staircase leads up to the mezzanine bedroom with fitted wardrobes. Further benefits include electric heating, under floor heating in the bathroom and double glazing.