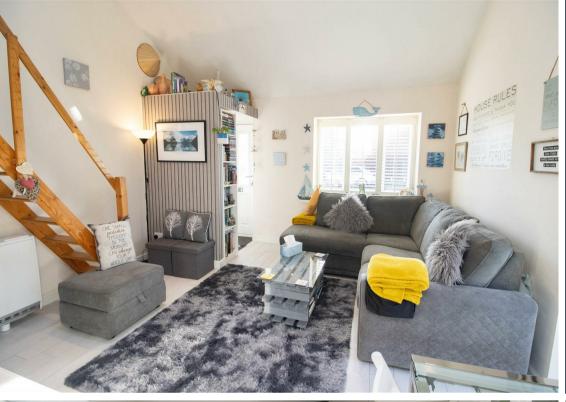

Internally the property briefly comprises: - entrance into the open plan living, dining, kitchen area with fitted units and an integrated oven and hob and a contemporary shower room WC with a vanity unit including storage and under floor heating. An open plan staircase leads up to the mezzanine bedroom with fitted wardrobes. Further benefits include electric heating, under floor heating in the bathroom and double glazing.

## Tenure

The agent understands the property to be freehold. However, this should be confirmed with a licenced legal representative.

Council Tax band \*A\*.

Living Room 13'5" x 12'11" (4.09 x 3.95)

Kitchen 8'0" x 7'7" (2.44 x 2.32)