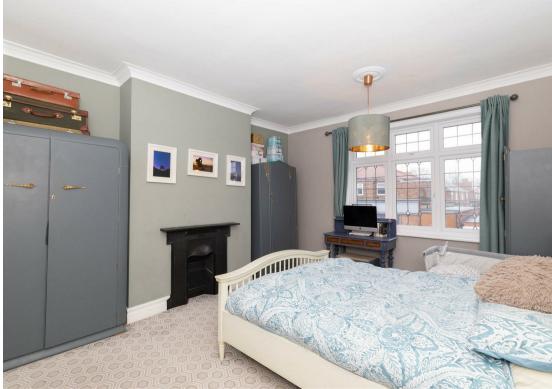

Internally the property briefly comprises to the ground floor: - entrance hall with WC under the stairs, lounge with bay window and feature log burning stove, bright and airy dining room with French doors to the rear garden and a spacious kitchen with a range of fitted units providing ample storage along with access to the rear garden. To the first floor you are presented with three good-sized bedrooms; the main with a bay window and there is an opulent family bathroom WC with feature free-standing bathtub and walk-in shower. The property further benefits from gas central heating and has double glazing.

Council Tax band \*C\*.

Lounge 14'9" x 17'11" (4.50 x 5.48)

Dining Room 12'8" x 12'7" (3.88 x 3.85)

Kitchen 20'11" x 8'7" (6.38 x 2.638)

Bedroom One 12'7" x 14'7" (3.84 x 4.45)

Bedroom Two 12'9" x 12'8" (3.89 x 3.88)

Bedroom Three 10'0" x 8'8" (3.06 x 2.66)