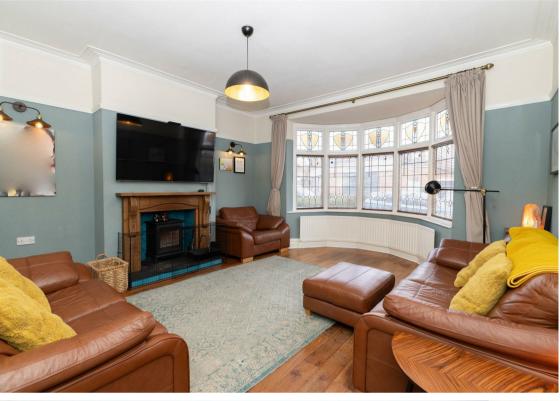

Internally the property briefly comprises to the ground floor: - entrance hall with WC under the stairs, lounge with bay window and feature log burning stove, bright and airy dining room with French doors to the rear garden and a spacious kitchen with a range of fitted units providing ample storage along with access to the rear garden. To the first floor you are presented with three good-sized bedrooms; the main with a bay window and there is an opulent family bathroom WC with feature free-standing bathtub and walk-in shower. The property further benefits from gas central heating and has double glazing.

Council Tax band \*C\*.

Lounge 14'9" x 17'11" (4.50 x 5.48)

Dining Room 12'8" x 12'7" (3.88 x 3.85)

Kitchen 20'11" x 8'7" (6.38 x 2.638)

Bedroom One 12'7" x 14'7" (3.84 x 4.45)

Bedroom Two 12'9" x 12'8" (3.89 x 3.88)