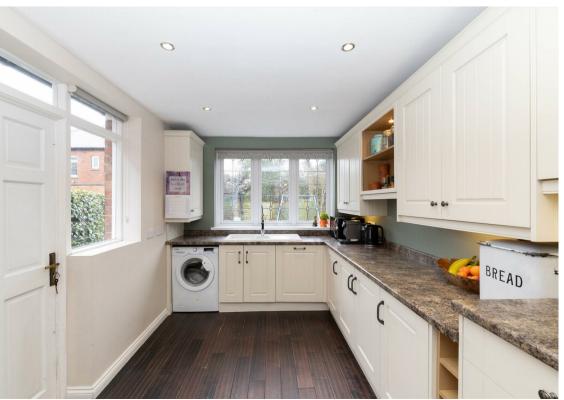

Internally the property briefly comprises to the ground floor: - entrance hall with WC under the stairs, lounge with bay window and feature log burning stove, bright and airy dining room with French doors to the rear garden and a spacious kitchen with a range of fitted units providing ample storage along with access to the rear garden. To the first floor you are presented with three good-sized bedrooms; the main with a bay window and there is an opulent family bathroom WC with feature free-standing bathtub and walk-in shower. The property further benefits from gas central heating and has double glazing.

Council Tax band \*C\*.

Lounge 14'9" x 17'11" (4.50 x 5.48)

Dining Room 12'8" x 12'7" (3.88 x 3.85)

Kitchen 20'11" x 8'7" (6.38 x 2.638)

Bedroom One 12'7" x 14'7" (3.84 x 4.45)

Bedroom Two 12'9" x 12'8" (3.89 x 3.88)