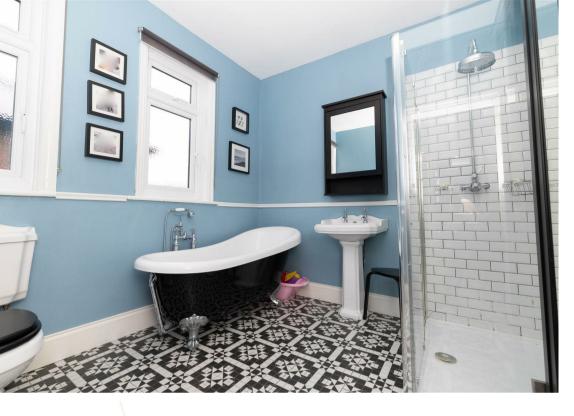

Internally the property briefly comprises to the ground floor: - entrance hall with WC under the stairs, lounge with bay window and feature log burning stove, bright and airy dining room with French doors to the rear garden and a spacious kitchen with a range of fitted units providing ample storage along with access to the rear garden. To the first floor you are presented with three good-sized bedrooms; the main with a bay window and there is an opulent family bathroom WC with feature free-standing bathtub and walk-in shower. The property further benefits from gas central heating and has double glazing.