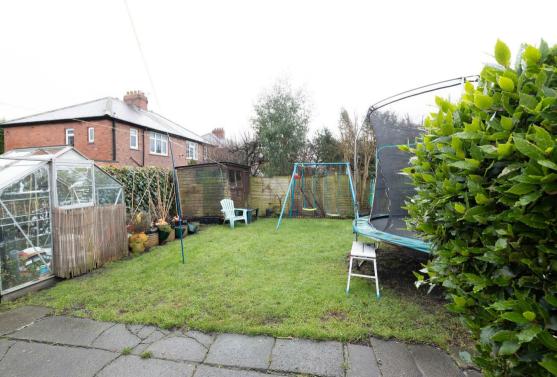

Externally there is a block paved drive to front with space for two cars. There is also a charming Southerly-facing rear garden with a patio area and lawn.

We anticipate a high level of viewings on this fantastic family home which is well positioned for access to a wide range of local amenities and excellent transport links.