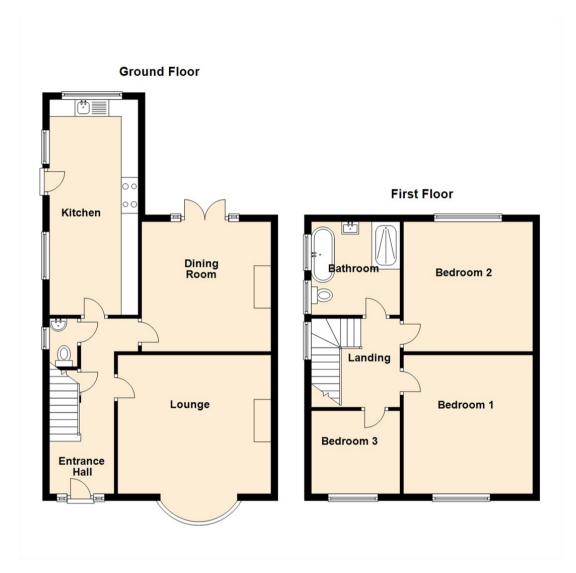

Internally the property briefly comprises to the ground floor: - entrance hall with WC under the stairs, lounge with bay window and feature log burning stove, bright and airy dining room with French doors to the rear garden and a spacious kitchen with a range of fitted units providing ample storage along with access to the rear garden. To the first floor you are presented with three good-sized bedrooms; the main with a bay window and there is an opulent family bathroom WC with feature free-standing bathtub and walk-in shower. The property further benefits from gas central heating and has double glazing.

Council Tax band \*C\*.

Lounge 14'9" x 17'11" (4.50 x 5.48)

Dining Room 12'8" x 12'7" (3.88 x 3.85)

Kitchen 20'11" x 8'7" (6.38 x 2.638)

Bedroom One 12'7" x 14'7" (3.84 x 4.45)

Bedroom Two 12'9" x 12'8" (3.89 x 3.88)

Bedroom Three 10'0" x 8'8" (3.06 x 2.66)