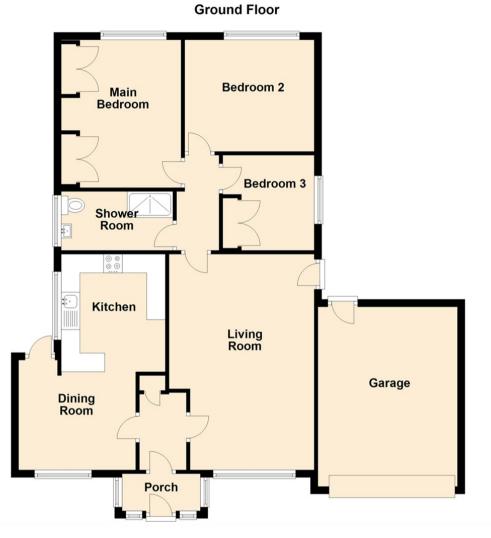

The property is presented to a high standard throughout and briefly comprises: - entrance porch, spacious lounge with a patio door out to the garden, kitchen with fitted units providing ample storage space, dining room with patio door to the garden, three good sized bedrooms, the main with fitted wardrobes and there is a modern shower room WC with storage under the vanity unit. Further benefits include gas central heating and double glazing.

Living Room 18'11" x 12'9" (5.78 x 3.89)

Dining Room 8'3" x 10'3" (2.53 x 3.14)

Kitchen 10'4" x 9'1" (3.15 x 2.79)

Main Bedroom 12'11" x 10'6" (3.96 x 3.21)

Bedroom Two 9'9" x 10'11" (2.99 x 3.33)

Bedroom Three 8'4" x 8'0" (2.55 x 2.45)