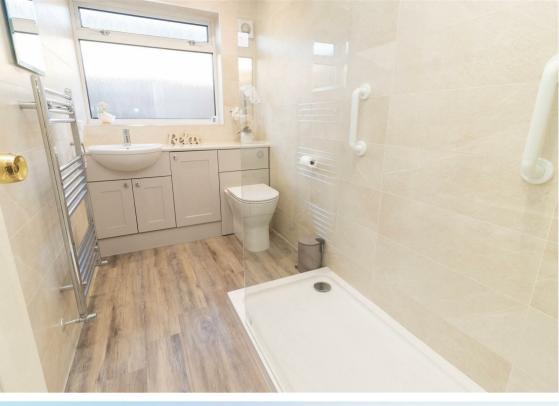

The property is presented to a high standard throughout and briefly comprises: - entrance porch, spacious lounge with a patio door out to the garden, kitchen with fitted units providing ample storage space, dining room with patio door to the garden, three good sized bedrooms, the main with fitted wardrobes and there is a modern shower room WC with storage under the vanity unit. Further benefits include gas central heating and double glazing.