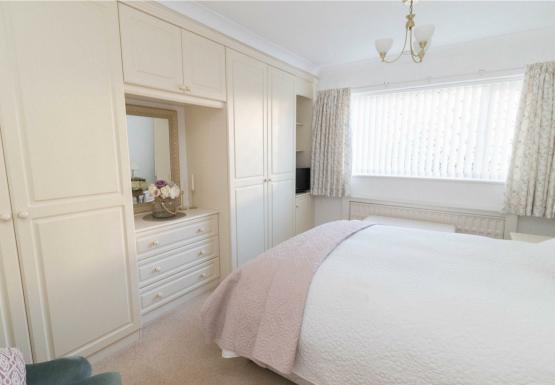

The property is presented to a high standard throughout and briefly comprises: - entrance porch, spacious lounge with a patio door out to the garden, kitchen with fitted units providing ample storage space, dining room with patio door to the garden, three good sized bedrooms, the main with fitted wardrobes and there is a modern shower room WC with storage under the vanity unit. Further benefits include gas central heating and double glazing.

Living Room 18'11" x 12'9" (5.78 x 3.89)

Dining Room 8'3" x 10'3" (2.53 x 3.14)

Kitchen 10'4" x 9'1" (3.15 x 2.79)

Main Bedroom 12'11" x 10'6" (3.96 x 3.21)

Bedroom Two 9'9" x 10'11" (2.99 x 3.33)

Bedroom Three 8'4" x 8'0" (2.55 x 2.45)