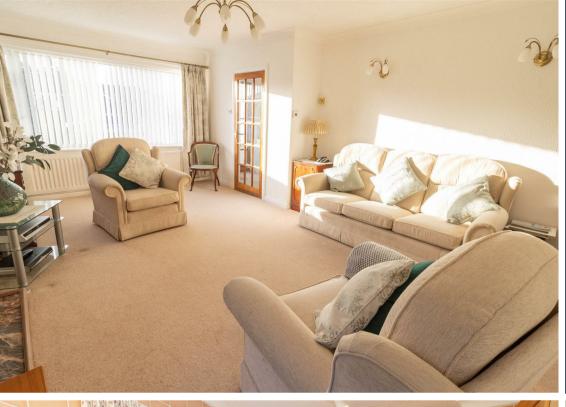

The property is presented to a high standard throughout and briefly comprises: - entrance porch, spacious lounge with a patio door out to the garden, kitchen with fitted units providing ample storage space, dining room with patio door to the garden, three good sized bedrooms, the main with fitted wardrobes and there is a modern shower room WC with storage under the vanity unit. Further benefits include gas central heating and double glazing.

Living Room 18'11" x 12'9" (5.78 x 3.89)

Dining Room 8'3" x 10'3" (2.53 x 3.14)

Kitchen 10'4" x 9'1" (3.15 x 2.79)

Main Bedroom 12'11" x 10'6" (3.96 x 3.21)

Bedroom Two 9'9" x 10'11" (2.99 x 3.33)

Bedroom Three 8'4" x 8'0" (2.55 x 2.45)