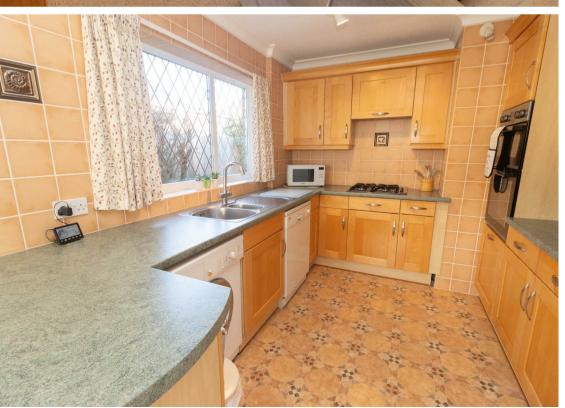

The property is presented to a high standard throughout and briefly comprises: - entrance porch, spacious lounge with a patio door out to the garden, kitchen with fitted units providing ample storage space, dining room with patio door to the garden, three good sized bedrooms, the main with fitted wardrobes and there is a modern shower room WC with storage under the vanity unit. Further benefits include gas central heating and double glazing.

Living Room 18'11" x 12'9" (5.78 x 3.89)

Dining Room 8'3" x 10'3" (2.53 x 3.14)

Kitchen 10'4" x 9'1" (3.15 x 2.79)

Main Bedroom 12'11" x 10'6" (3.96 x 3.21)

Bedroom Two 9'9" x 10'11" (2.99 x 3.33)

Bedroom Three 8'4" x 8'0" (2.55 x 2.45)