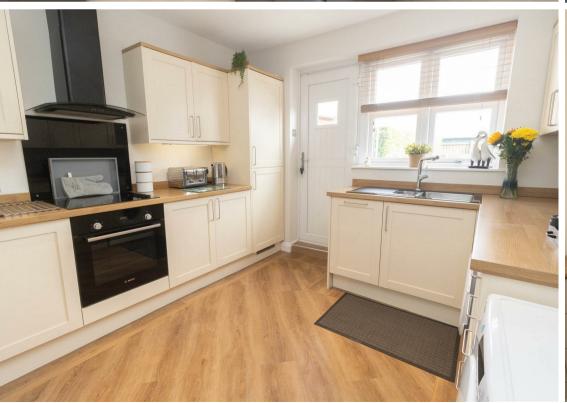

The property which is ready for immediate viewing briefly comprises: - entrance porch, bright and airy lounge, fitted kitchen with ample storage space, integrated oven and hob and access to the rear garden, two good sized bedrooms, one with fitted wardrobes and a modern, tiled shower room WC. The property further benefits from gas central heating and double glazing.

www.janforsterestates.com

Living Room 13'10" x 14'8" (4.22 x 4.48)

Kitchen 10'8" x 10'5" (3.26 x 3.20)

Main Bedroom 13'10" x 11'1" (4.22 x 3.38)

Bedroom Two 10'8" x 8'0" (3.26 x 2.44)

Gosforth **High Heaton Tynemouth Property Management Centre** 