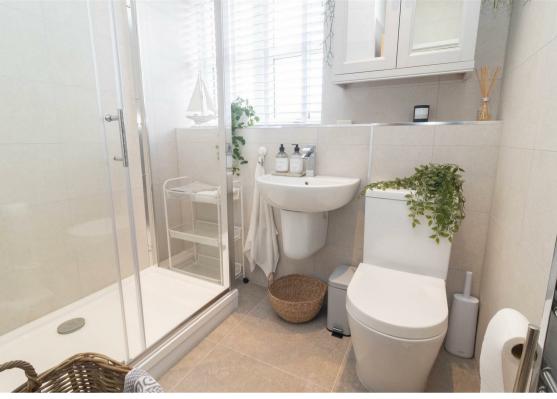

The property which is ready for immediate viewing briefly comprises: - entrance porch, bright and airy lounge, fitted kitchen with ample storage space, integrated oven and hob and access to the rear garden, two good sized bedrooms, one with fitted wardrobes and a modern, tiled shower room WC. The property further benefits from gas central heating and double glazing.