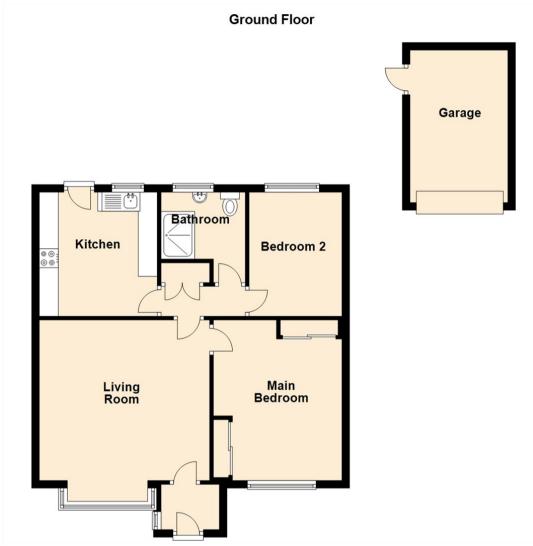

The property which is ready for immediate viewing briefly comprises: - entrance porch, bright and airy lounge, fitted kitchen with ample storage space, integrated oven and hob and access to the rear garden, two good sized bedrooms, one with fitted wardrobes and a modern, tiled shower room WC. The property further benefits from gas central heating and double glazing.

www.janforsterestates.com

Living Room 13'10" x 14'8" (4.22 x 4.48)

Kitchen 10'8" x 10'5" (3.26 x 3.20)

Main Bedroom 13'10" x 11'1" (4.22 x 3.38)

Bedroom Two 10'8" x 8'0" (3.26 x 2.44)

Gosforth **High Heaton Tynemouth Property Management Centre** 