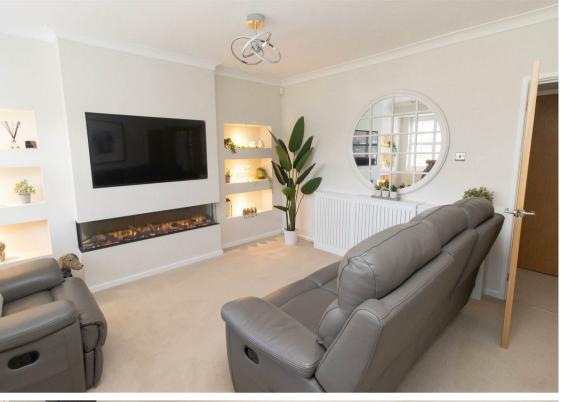

The property which is ready for immediate viewing briefly comprises: - entrance porch, bright and airy lounge, fitted kitchen with ample storage space, integrated oven and hob and access to the rear garden, two good sized bedrooms, one with fitted wardrobes and a modern, tiled shower room WC. The property further benefits from gas central heating and double glazing.

www.janforsterestates.com

Living Room 13'10" x 14'8" (4.22 x 4.48)

Kitchen 10'8" x 10'5" (3.26 x 3.20)

Main Bedroom 13'10" x 11'1" (4.22 x 3.38)

Bedroom Two 10'8" x 8'0" (3.26 x 2.44)

Gosforth **High Heaton Tynemouth Property Management Centre** 