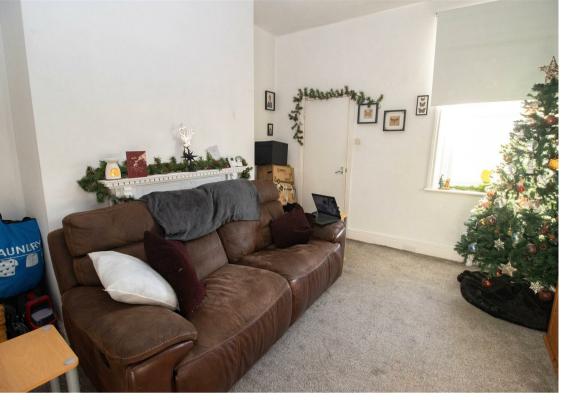

The property is accessed via an entrance lobby with stairs to the first-floor landing and briefly comprises: - living room, two good sized bedrooms, a well-appointed kitchen, and a shower room WC. Further benefits include gas central heating and double glazing. Externally there is a yard to the rear.

## Kitchen Living Room Main Bedroom Bedroom 2

First Floor

Living Room 14'0" x 11'10" (4.29 x 3.63)

Kitchen 10'10" x 8'11" (3.32 x 2.72)

Main Bedroom 14'5" x 11'10" (4.40 x 3.63)

Bedroom Two 9'9" x 8'11" (2.99 x 2.72)

Gosforth
High Heaton
Tynemouth
Property Management Centre