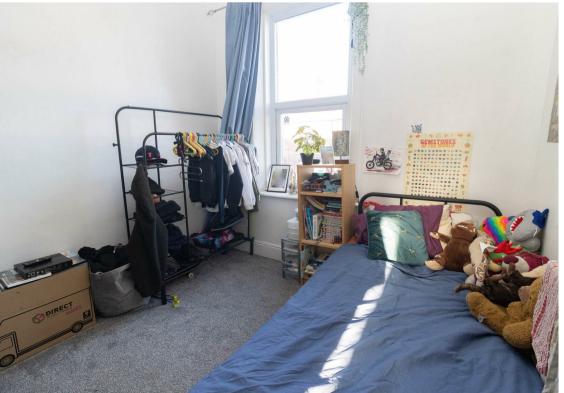

The property is accessed via an entrance lobby with stairs to the first-floor landing and briefly comprises: - living room, two good sized bedrooms, a well-appointed kitchen, and a shower room WC. Further benefits include gas central heating and double glazing. Externally there is a yard to the rear.

Living Room 14'0" x 11'10" (4.29 x 3.63)

Kitchen 10'10" x 8'11" (3.32 x 2.72)

Main Bedroom 14'5" x 11'10" (4.40 x 3.63)

Bedroom Two 9'9" x 8'11" (2.99 x 2.72)

Gosforth
High Heaton
Tynemouth
Property Management Centre