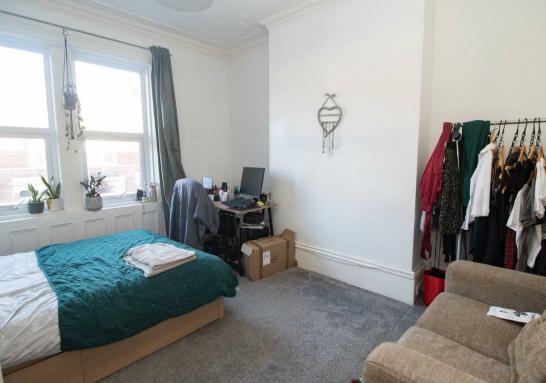

The property is accessed via an entrance lobby with stairs to the first-floor landing and briefly comprises: - living room, two good sized bedrooms, a well-appointed kitchen, and a shower room WC. Further benefits include gas central heating and double glazing. Externally there is a yard to the rear.

## Kitchen Living Room Main Bedroom Bedroom 2

First Floor

Living Room 14'0" x 11'10" (4.29 x 3.63)

Kitchen 10'10" x 8'11" (3.32 x 2.72)

Main Bedroom 14'5" x 11'10" (4.40 x 3.63)

Bedroom Two 9'9" x 8'11" (2.99 x 2.72)

Gosforth
High Heaton
Tynemouth
Property Management Centre