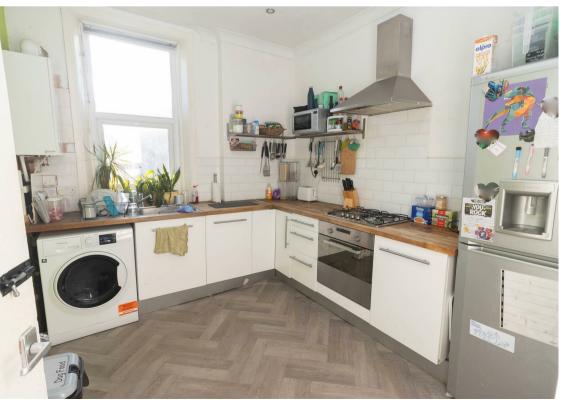

The property is accessed via an entrance lobby with stairs to the first-floor landing and briefly comprises: - living room, two good sized bedrooms, a well-appointed kitchen, and a shower room WC. Further benefits include gas central heating and double glazing. Externally there is a yard to the rear.

## Kitchen Living Room Main Bedroom Bedroom 2

First Floor

Living Room 14'0" x 11'10" (4.29 x 3.63)

Kitchen 10'10" x 8'11" (3.32 x 2.72)

Main Bedroom 14'5" x 11'10" (4.40 x 3.63)

Bedroom Two 9'9" x 8'11" (2.99 x 2.72)

Gosforth
High Heaton
Tynemouth
Property Management Centre