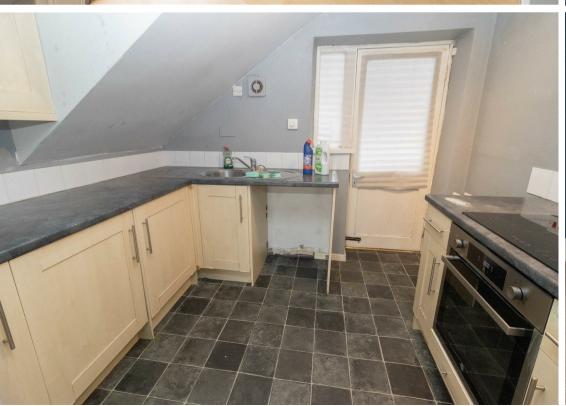

The apartment is situated within a distinguished period building and is accessed via a communal entrance and stairs to the first floor. Briefly comprising: - entrance lobby, bright and airy lounge with two sliding sash windows, opening to Juliet balconies, kitchen with wall and floor units, inner hallway with storage, two double bedrooms and a bathroom WC with four-piece suite. Further benefits include gas central heating.

## Tenure

The agent understands the property to be leasehold. However, this should be confirmed with a licenced legal representative.

Council Tax band \*C\*.

Living Room 8'2" x 21'0" (2.51 x 6.42)

Kitchen 6'10" x 9'4" (2.09 x 2.86)