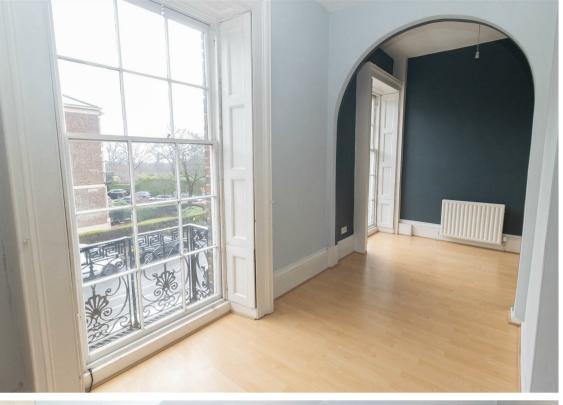

The apartment is situated within a distinguished period building and is accessed via a communal entrance and stairs to the first floor. Briefly comprising: - entrance lobby, bright and airy lounge with two sliding sash windows, opening to Juliet balconies, kitchen with wall and floor units, inner hallway with storage, two double bedrooms and a bathroom WC with four-piece suite. Further benefits include gas central heating.

## Tenure

The agent understands the property to be leasehold. However, this should be confirmed with a licenced legal representative.

Council Tax band \*C\*.

Living Room 8'2" x 21'0" (2.51 x 6.42)

Kitchen 6'10" x 9'4" (2.09 x 2.86)