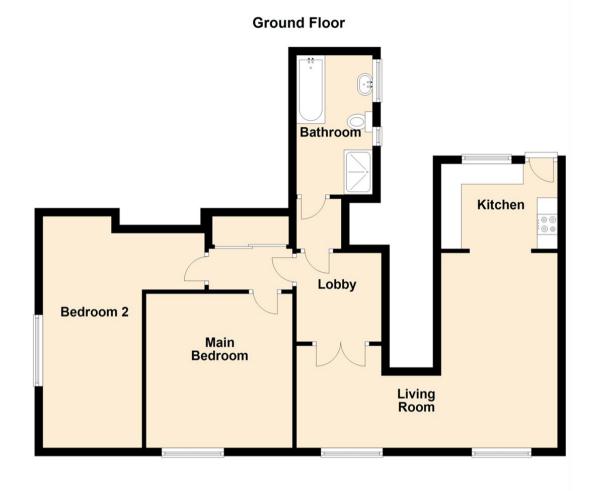

The apartment is situated within a distinguished period building and is accessed via a communal entrance and stairs to the first floor. Briefly comprising: - entrance lobby, bright and airy lounge with two sliding sash windows, opening to Juliet balconies, kitchen with wall and floor units, inner hallway with storage, two double bedrooms and a bathroom WC with four-piece suite. Further benefits include gas central heating.

## Tenure

The agent understands the property to be leasehold. However, this should be confirmed with a licenced legal representative.

Council Tax band \*C\*.

Living Room 8'2" x 21'0" (2.51 x 6.42)

Kitchen 6'10" x 9'4" (2.09 x 2.86)

Main Bedroom 12'5" x 11'9" (3.79 x 3.60)

Bedroom Two 17'3" x 5'6" (5.28 x 1.69)