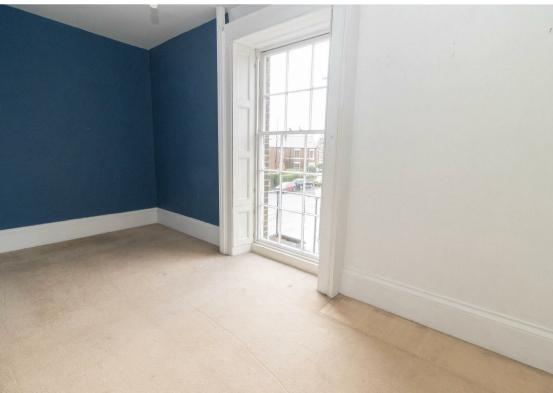

The apartment is situated within a distinguished period building and is accessed via a communal entrance and stairs to the first floor. Briefly comprising: - entrance lobby, bright and airy lounge with two sliding sash windows, opening to Juliet balconies, kitchen with wall and floor units, inner hallway with storage, two double bedrooms and a bathroom WC with four-piece suite. Further benefits include gas central heating.

Main Bedroom 12'5" x 11'9" (3.79 x 3.60)

Bedroom Two 17'3" x 5'6" (5.28 x 1.69)