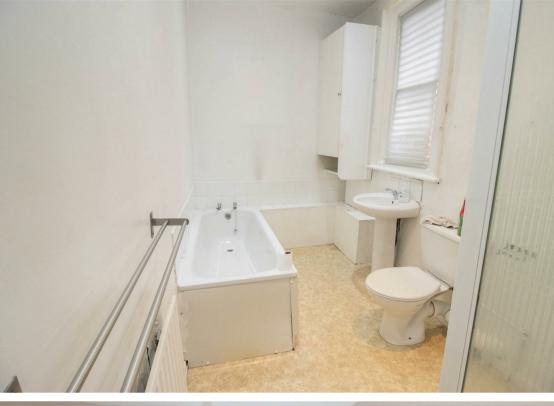

The apartment is situated within a distinguished period building and is accessed via a communal entrance and stairs to the first floor. Briefly comprising: - entrance lobby, bright and airy lounge with two sliding sash windows, opening to Juliet balconies, kitchen with wall and floor units, inner hallway with storage, two double bedrooms and a bathroom WC with four-piece suite. Further benefits include gas central heating.

## Tenure

The agent understands the property to be leasehold. However, this should be confirmed with a licenced legal representative.

Council Tax band \*C\*.

Living Room 8'2" x 21'0" (2.51 x 6.42)

Kitchen 6'10" x 9'4" (2.09 x 2.86)