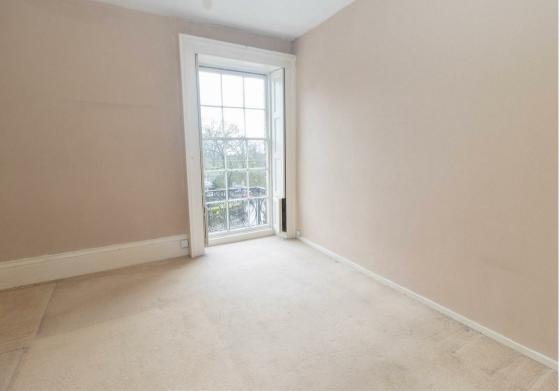

The apartment is situated within a distinguished period building and is accessed via a communal entrance and stairs to the first floor. Briefly comprising: - entrance lobby, bright and airy lounge with two sliding sash windows, opening to Juliet balconies, kitchen with wall and floor units, inner hallway with storage, two double bedrooms and a bathroom WC with four-piece suite. Further benefits include gas central heating.

Main Bedroom 12'5" x 11'9" (3.79 x 3.60)

Bedroom Two 17'3" x 5'6" (5.28 x 1.69)