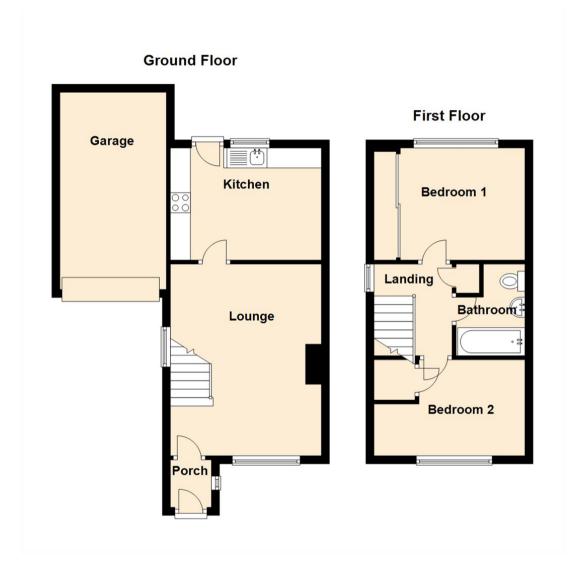

\*\* Matterport 360° Tour | https://my.matterport.com/show/? m=nthw5JiCepA \*\*

This charming, two-bedroom, semi-detached family home is located on the sought-after Monks Wood in North Shields.

Internally the property briefly comprises to the ground floor: - entrance porch, bright and airy lounge, and a recently fitted kitchen with wall and floor units, integrated oven and hob and access to the rear garden. To the first floor, there are two double bedrooms, one with fitted wardrobes and one with a storage cupboard and there is a modern, recently fitted family bathroom/w.c. with shower over the bath and under-sink storage. Further benefits include gas central heating and double glazing.

## Tenure

The agent understands the property to be freehold. However, this should be confirmed with a licenced legal representative.

Council Tax band \*B\*.

Lounge 15'8" x 12'4" (4.78 x 3.77)

Kitchen 9'2" x 12'4" (2.80 x 3.77)

Bedroom One 9'2" x 12'4" (2.80 x 3.77)

Bedroom Two 7'10" x 12'4" (2.40 x 3.77)