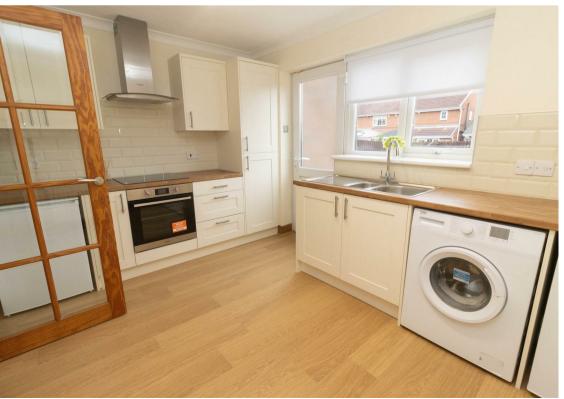

\*\* Matterport 360° Tour | https://my.matterport.com/show/? m=nthw5JiCepA \*\*

This charming, two-bedroom, semi-detached family home is located on the sought-after Monks Wood in North Shields.

Internally the property briefly comprises to the ground floor: - entrance porch, bright and airy lounge, and a recently fitted kitchen with wall and floor units, integrated oven and hob and access to the rear garden. To the first floor, there are two double bedrooms, one with fitted wardrobes and one with a storage cupboard and there is a modern, recently fitted family bathroom/w.c. with shower over the bath and under-sink storage. Further benefits include gas central heating and double glazing.

## Tenure

The agent understands the property to be freehold. However, this should be confirmed with a licenced legal representative.

Council Tax band \*B\*.

Lounge 15'8" x 12'4" (4.78 x 3.77)

Kitchen 9'2" x 12'4" (2.80 x 3.77)