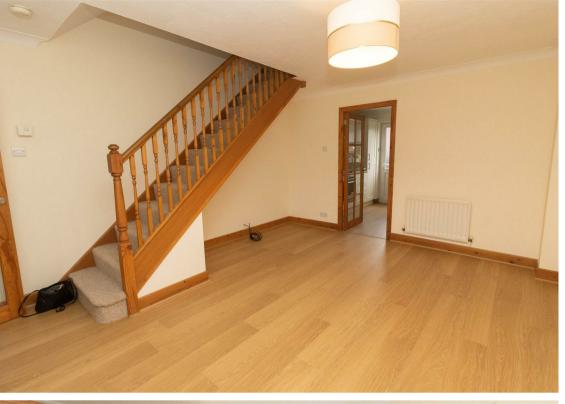

\*\* Matterport 360° Tour | https://my.matterport.com/show/? m=nthw5JiCepA \*\*

This charming, two-bedroom, semi-detached family home is located on the sought-after Monks Wood in North Shields.

Internally the property briefly comprises to the ground floor: - entrance porch, bright and airy lounge, and a recently fitted kitchen with wall and floor units, integrated oven and hob and access to the rear garden. To the first floor, there are two double bedrooms, one with fitted wardrobes and one with a storage cupboard and there is a modern, recently fitted family bathroom/w.c. with shower over the bath and under-sink storage. Further benefits include gas central heating and double glazing.

## Tenure

The agent understands the property to be freehold. However, this should be confirmed with a licenced legal representative.

Council Tax band \*B\*.

Lounge 15'8" x 12'4" (4.78 x 3.77)

Kitchen 9'2" x 12'4" (2.80 x 3.77)