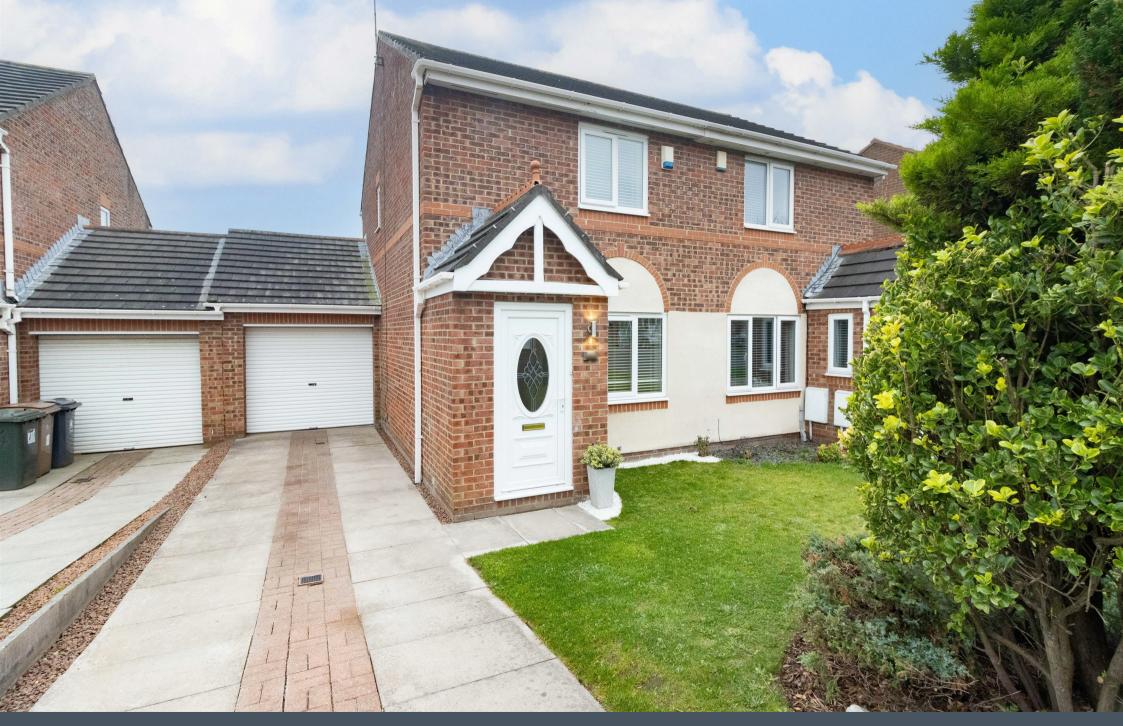

\*\* Matterport 360° Tour | https://my.matterport.com/show/? m=nthw5JiCepA \*\*

This charming, two-bedroom, semi-detached family home is located on the sought-after Monks Wood in North Shields.

Internally the property briefly comprises to the ground floor: - entrance porch, bright and airy lounge, and a recently fitted kitchen with wall and floor units, integrated oven and hob and access to the rear garden. To the first floor, there are two double bedrooms, one with fitted wardrobes and one with a storage cupboard and there is a modern, recently fitted family bathroom/w.c. with shower over the bath and under-sink storage. Further benefits include gas central heating and double glazing.

Externally there is a well-maintained garden to the front with a driveway leading to the attached garage. There is also a garden to the rear.

Monks Wood is set within a peaceful, residential location close to Preston Village. It is a highly regarded location which is predominantly owner occupied which in turn generates an excellent community spirit. Well placed for access to schools, public travel links, and local shops. The A1058 Coast Road is close by, providing easy access to Newcastle city centre which is some twenty minutes' drive away and you are also within easy reach of our wonderful blue flag coastline and the Fish Quay.