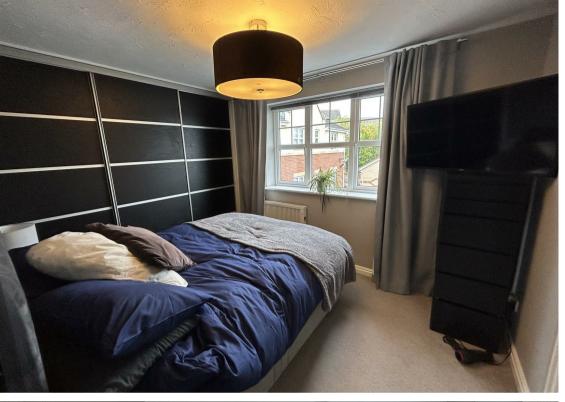

The property is accessed via a communal entrance with stairs to the second floor and briefly comprises: - entrance lobby, hallway with storage, three piece bathroom/w.c. two good sized bedrooms; the main featuring a fully tiled en-suite and fitted wardrobes, a fantastic bright and airy lounge/diner with sliding doors opening to the Juliet balcony, and a modern kitchen with fitted wall and floor units along with integrated oven and hob.

Living Room 9'3" x 21'1" (2.84 x 6.43)

Kitchen 6'0" x 8'7" (1.85 x 2.63)

Main Bedroom 12'3" x 8'4" (3.75 x 2.55)

Bedroom Two 7'9" x 7'6" (2.37 x 2.30)

Gosforth Newcastle **High Heaton Tynemouth** Low Fell **Property Management Centre** 