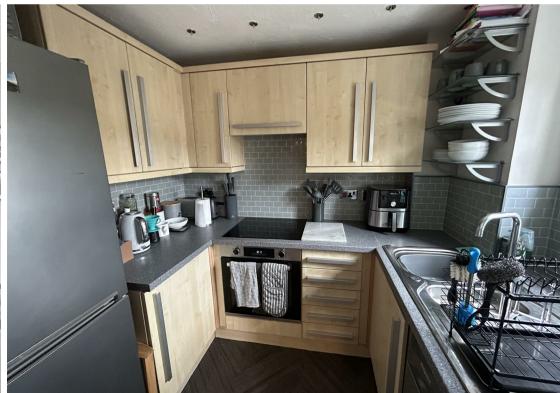

The property is accessed via a communal entrance with stairs to the second floor and briefly comprises: - entrance lobby, hallway with storage, three piece bathroom/w.c. two good sized bedrooms; the main featuring a fully tiled en-suite and fitted wardrobes, a fantastic bright and airy lounge/diner with sliding doors opening to the Juliet balcony, and a modern kitchen with fitted wall and floor units along with integrated oven and hob.

Living Room 9'3" x 21'1" (2.84 x 6.43)

Kitchen 6'0" x 8'7" (1.85 x 2.63)

Main Bedroom 12'3" x 8'4" (3.75 x 2.55)

Bedroom Two 7'9" x 7'6" (2.37 x 2.30)

Gosforth Newcastle **High Heaton Tynemouth** Low Fell **Property Management Centre** 