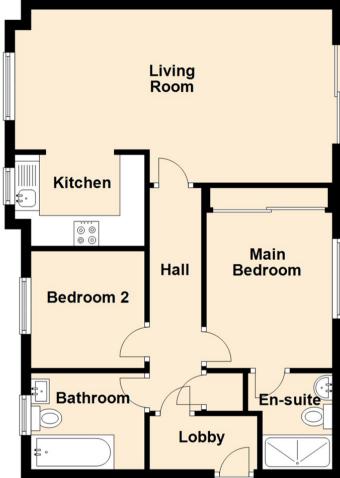

The property is accessed via a communal entrance with stairs to the second floor and briefly comprises: - entrance lobby, hallway with storage, three piece bathroom/w.c. two good sized bedrooms; the main featuring a fully tiled en-suite and fitted wardrobes, a fantastic bright and airy lounge/diner with sliding doors opening to the Juliet balcony, and a modern kitchen with fitted wall and floor units along with integrated oven and hob.

Living Room 9'3" x 21'1" (2.84 x 6.43)

Kitchen 6'0" x 8'7" (1.85 x 2.63)

Main Bedroom 12'3" x 8'4" (3.75 x 2.55)

Bedroom Two 7'9" x 7'6" (2.37 x 2.30)

Gosforth Newcastle **High Heaton Tynemouth** Low Fell **Property Management Centre** 