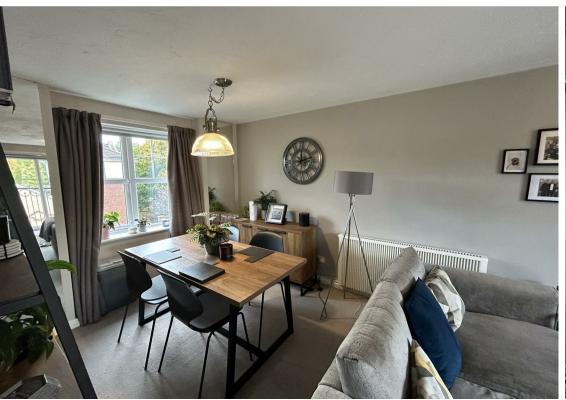

The property is accessed via a communal entrance with stairs to the second floor and briefly comprises: - entrance lobby, hallway with storage, three piece bathroom/w.c. two good sized bedrooms; the main featuring a fully tiled en-suite and fitted wardrobes, a fantastic bright and airy lounge/diner with sliding doors opening to the Juliet balcony, and a modern kitchen with fitted wall and floor units along with integrated oven and hob.

Living Room 9'3" x 21'1" (2.84 x 6.43)

Kitchen 6'0" x 8'7" (1.85 x 2.63)

Main Bedroom 12'3" x 8'4" (3.75 x 2.55)

Bedroom Two 7'9" x 7'6" (2.37 x 2.30)

Gosforth Newcastle **High Heaton Tynemouth** Low Fell **Property Management Centre** 