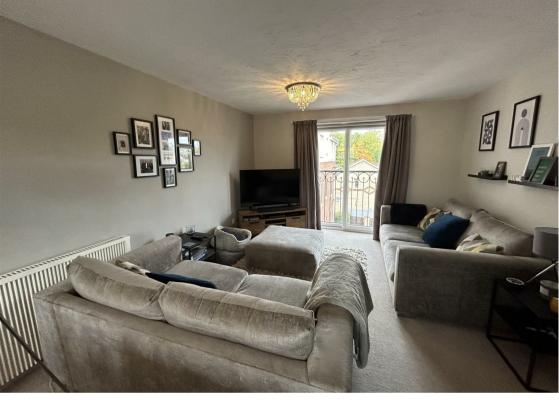

The property is accessed via a communal entrance with stairs to the second floor and briefly comprises: - entrance lobby, hallway with storage, three piece bathroom/w.c. two good sized bedrooms; the main featuring a fully tiled en-suite and fitted wardrobes, a fantastic bright and airy lounge/diner with sliding doors opening to the Juliet balcony, and a modern kitchen with fitted wall and floor units along with integrated oven and hob.

Living Room 9'3" x 21'1" (2.84 x 6.43)

Kitchen 6'0" x 8'7" (1.85 x 2.63)

Main Bedroom 12'3" x 8'4" (3.75 x 2.55)

Bedroom Two 7'9" x 7'6" (2.37 x 2.30)

Gosforth Newcastle **High Heaton Tynemouth** Low Fell **Property Management Centre** 