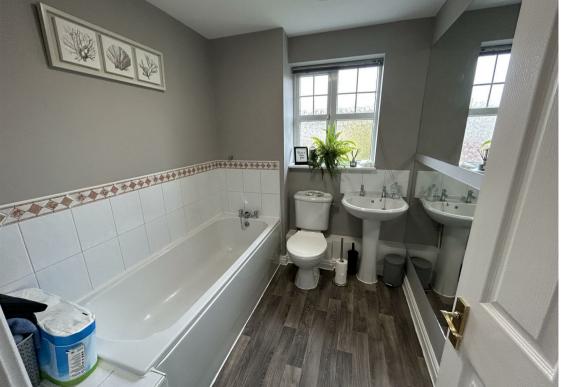

The property is accessed via a communal entrance with stairs to the second floor and briefly comprises: - entrance lobby, hallway with storage, three piece bathroom/w.c. two good sized bedrooms; the main featuring a fully tiled en-suite and fitted wardrobes, a fantastic bright and airy lounge/diner with sliding doors opening to the Juliet balcony, and a modern kitchen with fitted wall and floor units along with integrated oven and hob.