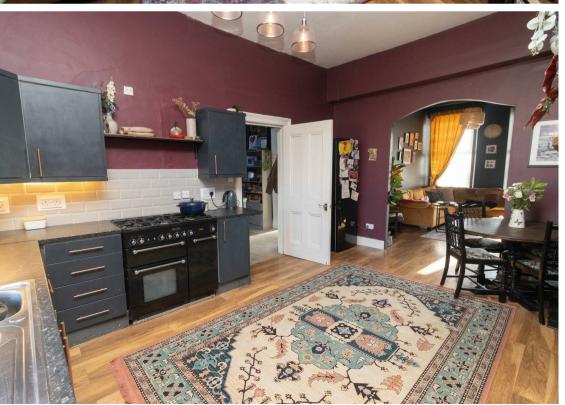

Leasehold

Call For More Information

This spacious, first-floor maisonette is positioned on the popular Tynemouth Road and would make a great starter home.

Internally the property briefly comprises: - entrance and stairs to the first-floor landing, private entrance hallway, lounge with feature fireplace, spacious kitchen dining room, utility room and bedroom two. To the first floor is the bright and airy main bedroom with Velux windows and there is a contemporary bathroom/w.c. with four-piece suite including a free-standing bathtub. The property further benefits from gas central heating and double glazing. Externally there is a charming yard to the rear with a decked area.

Lounge 16'1" x 12'6" (4.92 x 3.83)

Kitchen/Diner 16'0" x 13'0" (4.88 x 3.98)

Utility 17'1" x 4'5" (5.23 x 1.35)

Bedroom One 11'6" x 21'0" (3.51 x 6.41)

Bedroom Two 16'1" x 8'1" (4.92 x 2.48)

 Gosforth
 0191 236 2070