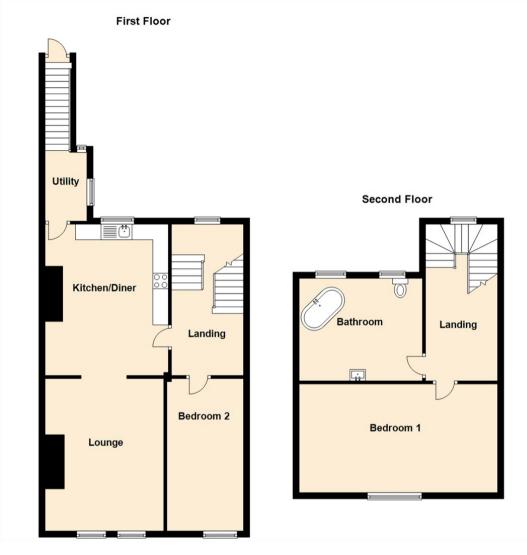

Leasehold

Call For More Information

This spacious, first-floor maisonette is positioned on the popular Tynemouth Road and would make a great starter home.

Internally the property briefly comprises: - entrance and stairs to the first-floor landing, private entrance hallway, lounge with feature fireplace, spacious kitchen dining room, utility room and bedroom two. To the first floor is the bright and airy main bedroom with Velux windows and there is a contemporary bathroom/w.c. with four-piece suite including a free-standing bathtub. The property further benefits from gas central heating and double glazing. Externally there is a charming yard to the rear with a decked area.

Lounge 16'1" x 12'6" (4.92 x 3.83)

Kitchen/Diner 16'0" x 13'0" (4.88 x 3.98)

Utility 17'1" x 4'5" (5.23 x 1.35)

Bedroom One 11'6" x 21'0" (3.51 x 6.41)

Bedroom Two 16'1" x 8'1" (4.92 x 2.48)

 Gosforth
 0191 236 2070