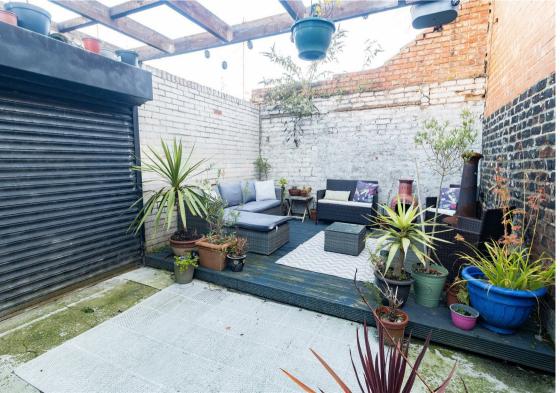

Leasehold

Call For More Information

This spacious, first-floor maisonette is positioned on the popular Tynemouth Road and would make a great starter home.

Internally the property briefly comprises: - entrance and stairs to the first-floor landing, private entrance hallway, lounge with feature fireplace, spacious kitchen dining room, utility room and bedroom two. To the first floor is the bright and airy main bedroom with Velux windows and there is a contemporary bathroom/w.c. with four-piece suite including a free-standing bathtub. The property further benefits from gas central heating and double glazing. Externally there is a charming yard to the rear with a decked area.