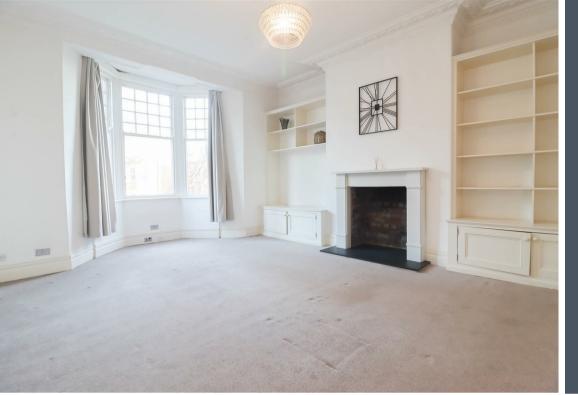

This well presented, two-bedroom, ground floor flat is located on the popular, tree-lined Cleveland Road in North Shields. Offered for sale with the benefit of no upper chain.

Internally the property briefly comprises: - spacious, bright, and airy lounge with bay window, modern fitted kitchen with fitted wall and floor units and integrated oven and hob, two good-sized bedrooms, and a contemporary three-piece shower room/w.c. Externally there is a private yard to the rear. Further benefits include gas central heating, double glazing.

# www.janforsterestates.com

Lounge 20'6" x 16'5" (6.26 x 5.01) Kitchen 7'6" x 9'4" (2.31 x 2.86) Bedroom One 9'3" x 14'11" (2.82 x 4.56) Bedroom Two 8'6" x 10'4" (2.61 x 3.16)

| Energy Efficiency Rating                                                                                              |                         |           |
|-----------------------------------------------------------------------------------------------------------------------|-------------------------|-----------|
|                                                                                                                       | Current                 | Potential |
| Very energy efficient - lower running costs   (92 plus) A   (81-91) B   (69-80) C   (55-68) D   (39-54) E   (21-38) F | 61                      | 72        |
| (1-20) G                                                                                                              |                         |           |
| Not energy efficient - higher running costs                                                                           |                         |           |
|                                                                                                                       | U Directiv<br>2002/91/E | 2 2       |