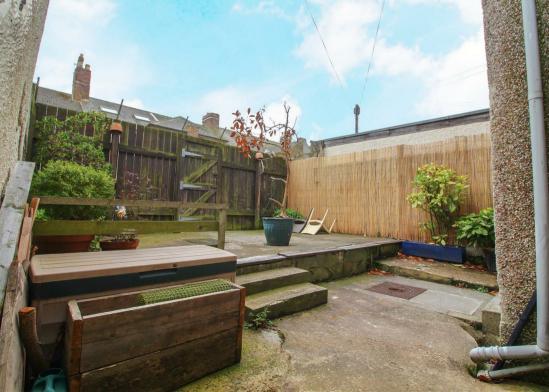

This well presented, two-bedroom, ground floor flat is located on the popular, tree-lined Cleveland Road in North Shields. Offered for sale with the benefit of no upper chain.

Internally the property briefly comprises: - spacious, bright, and airy lounge with bay window, modern fitted kitchen with fitted wall and floor units and integrated oven and hob, two good-sized bedrooms, and a contemporary three-piece shower room/w.c. Externally there is a private yard to the rear. Further benefits include gas central heating, double glazing.