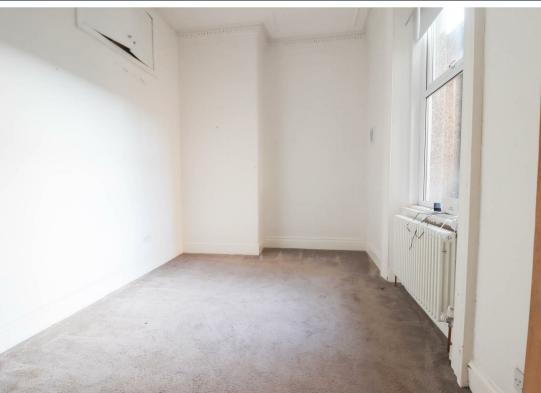

This well presented, two-bedroom, ground floor flat is located on the popular, tree-lined Cleveland Road in North Shields. Offered for sale with the benefit of no upper chain.

Internally the property briefly comprises: - spacious, bright, and airy lounge with bay window, modern fitted kitchen with fitted wall and floor units and integrated oven and hob, two good-sized bedrooms, and a contemporary three-piece shower room/w.c. Externally there is a private yard to the rear. Further benefits include gas central heating, double glazing.

# www.janforsterestates.com

Lounge 20'6" x 16'5" (6.26 x 5.01) Kitchen 7'6" x 9'4" (2.31 x 2.86) Bedroom One 9'3" x 14'11" (2.82 x 4.56) Bedroom Two 8'6" x 10'4" (2.61 x 3.16)

| Energy Efficiency Rating                                                                                              |                         |           |
|-----------------------------------------------------------------------------------------------------------------------|-------------------------|-----------|
|                                                                                                                       | Current                 | Potential |
| Very energy efficient - lower running costs   (92 plus) A   (81-91) B   (69-80) C   (55-68) D   (39-54) E   (21-38) F | 61                      | 72        |
| (1-20) G                                                                                                              |                         |           |
| Not energy efficient - higher running costs                                                                           |                         |           |
|                                                                                                                       | U Directiv<br>2002/91/E | 2 2       |