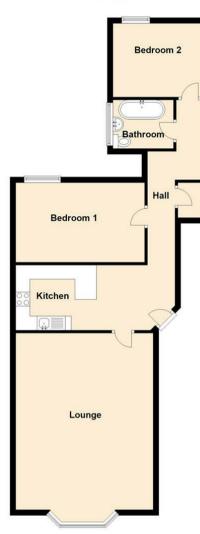

#### Ground Floor

# www.janforsterestates.com

Lounge 20'6" x 16'5" (6.26 x 5.01) Kitchen 7'6" x 9'4" (2.31 x 2.86) Bedroom One 9'3" x 14'11" (2.82 x 4.56) Bedroom Two 8'6" x 10'4" (2.61 x 3.16)

| Energy Efficiency Rating                                                                                              |                         |           |
|-----------------------------------------------------------------------------------------------------------------------|-------------------------|-----------|
|                                                                                                                       | Current                 | Potential |
| Very energy efficient - lower running costs   (92 plus) A   (81-91) B   (69-80) C   (55-68) D   (39-54) E   (21-38) F | 61                      | 72        |
| (1-20) G                                                                                                              |                         |           |
| Not energy efficient - higher running costs                                                                           |                         |           |
|                                                                                                                       | U Directiv<br>2002/91/E | 2 2       |