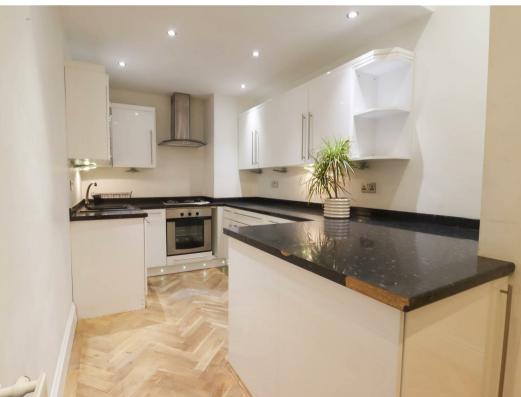

This well presented, two-bedroom, ground floor flat is located on the popular, tree-lined Cleveland Road in North Shields. Offered for sale with the benefit of no upper chain.

Internally the property briefly comprises: - spacious, bright, and airy lounge with bay window, modern fitted kitchen with fitted wall and floor units and integrated oven and hob, two good-sized bedrooms, and a contemporary three-piece shower room/w.c. Externally there is a private yard to the rear. Further benefits include gas central heating, double glazing.

# www.janforsterestates.com

Lounge 20'6" x 16'5" (6.26 x 5.01) Kitchen 7'6" x 9'4" (2.31 x 2.86) Bedroom One 9'3" x 14'11" (2.82 x 4.56) Bedroom Two 8'6" x 10'4" (2.61 x 3.16)

| Energy Efficiency Rating                                                                                              |                         |           |
|-----------------------------------------------------------------------------------------------------------------------|-------------------------|-----------|
|                                                                                                                       | Current                 | Potential |
| Very energy efficient - lower running costs   (92 plus) A   (81-91) B   (69-80) C   (55-68) D   (39-54) E   (21-38) F | 61                      | 72        |
| (1-20) G                                                                                                              |                         |           |
| Not energy efficient - higher running costs                                                                           |                         |           |
|                                                                                                                       | U Directiv<br>2002/91/E | 2 2       |