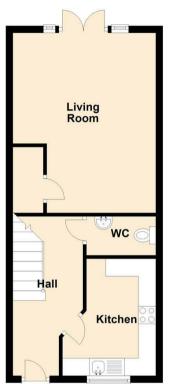

## **Ground Floor**

First Floor

www.janforsterestates.com

Lounge 16'10" x 13'4" (5.14 x 4.08)

Kitchen 10'11" x 8'8" (3.34 x 2.66)

Bedroom One 13'4" x 10'1" (4.08 x 3.09)

Bedroom Two 13'4" x 9'5" (4.08 x 2.88)

 Gosforth
 0191 236 2070

 Newcastle
 0191 284 4050