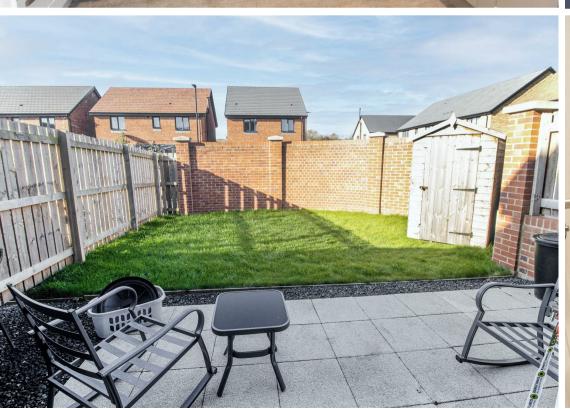

Externally to the front, there is a driveway offering off-street parking and a small lawned garden. To the rear, you can find a charming garden with lawn and patio areas- ideal for entertainment during the long summer days.