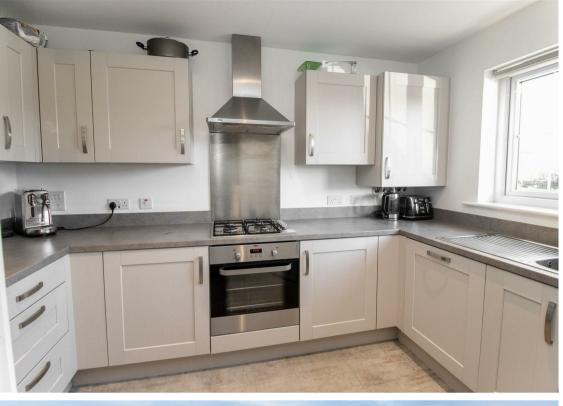

The accommodation, which comes with the benefit of no upper chain, briefly comprises;- entrance hallway, spacious lounge-diner with French doors opening onto to rear garden, well-appointed kitchen and a handy ground floor WC. Off the landing to the first floor, you are presented with two double bedrooms- the main one with en-suite facility, as well as a family bathroom/WC with a shower head over the bath. The property further benefits from double glazing and gas central heating.

www.janforsterestates.com

Lounge 16'10" x 13'4" (5.14 x 4.08)

Kitchen 10'11" x 8'8" (3.34 x 2.66)

Bedroom One 13'4" x 10'1" (4.08 x 3.09)

Bedroom Two 13'4" x 9'5" (4.08 x 2.88)

 Gosforth
 0191 236 2070

 Newcastle
 0191 284 4050