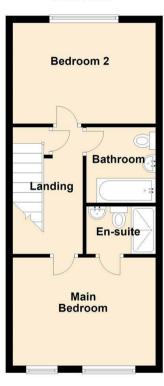

## **Ground Floor**

First Floor

www.janforsterestates.com

Lounge 16'10" x 13'4" (5.14 x 4.08)

Kitchen 10'11" x 8'8" (3.34 x 2.66)

Bedroom One 13'4" x 10'1" (4.08 x 3.09)

Bedroom Two 13'4" x 9'5" (4.08 x 2.88)

 Gosforth
 0191 236 2070

 Newcastle
 0191 284 4050