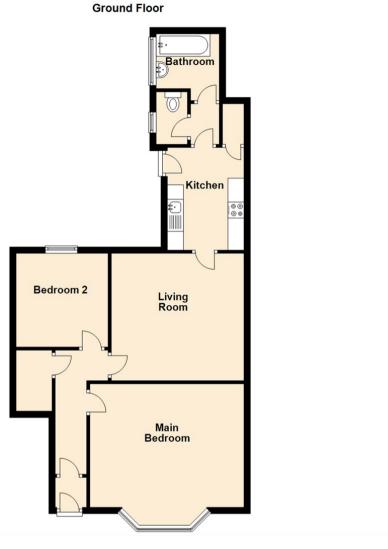

This two-bedroom, ground floor flat is positioned on the everpopular Park Crescent East, in North Shields. Offered for sale with the benefit of no onward chain.

The property is in need of some cosmetic updating and briefly comprises: - entrance hall with storage, two bedrooms, the generous main with a bay window, lounge, kitchen with fitted wall and floor units, integrated oven and hob, and access to the rear. There is also a bathroom and separate w.c. The property further benefits from gas central heating and double glazing. Externally there is a shared yard to the rear.

www.janforsterestates.com

Living Room 13'0" x 13'6" (3.97 x 4.14)

Kitchen 10'5" x 7'10" (3.20 x 2.39)

Main Bedroom 12'7" x 15'9" (3.85 x 4.81)

Bedroom Two 9'6" x 9'4" (2.92 x 2.87)

 Gosforth
 0191 236 2070