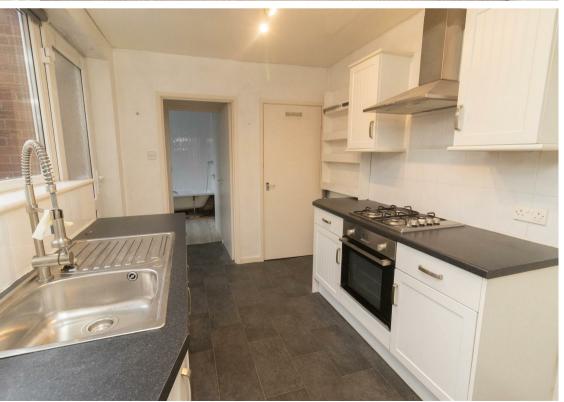

This two-bedroom, ground floor flat is positioned on the everpopular Park Crescent East, in North Shields. Offered for sale with the benefit of no onward chain.

The property is in need of some cosmetic updating and briefly comprises: - entrance hall with storage, two bedrooms, the generous main with a bay window, lounge, kitchen with fitted wall and floor units, integrated oven and hob, and access to the rear. There is also a bathroom and separate w.c. The property further benefits from gas central heating and double glazing. Externally there is a shared yard to the rear.

www.janforsterestates.com

Living Room 13'0" x 13'6" (3.97 x 4.14)

Kitchen 10'5" x 7'10" (3.20 x 2.39)

Main Bedroom 12'7" x 15'9" (3.85 x 4.81)

Bedroom Two 9'6" x 9'4" (2.92 x 2.87)

 Gosforth
 0191 236 2070