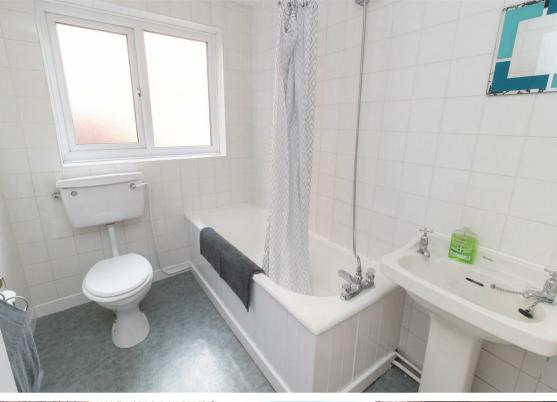

The property briefly consists of an entrance hall with storage, lounge, well-appointed modern kitchen with fitted wall and floor units providing ample storage, two good-sized bedrooms, a bathroom w.c. with shower over the bath and a private yard to the rear. The property is warmed with gas central heating and also has double glazing.