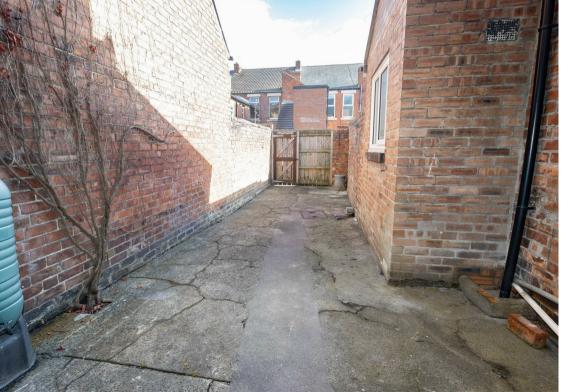

The property briefly consists of an entrance hall with storage, lounge, well-appointed modern kitchen with fitted wall and floor units providing ample storage, two good-sized bedrooms, a bathroom w.c. with shower over the bath and a private yard to the rear. The property is warmed with gas central heating and also has double glazing.