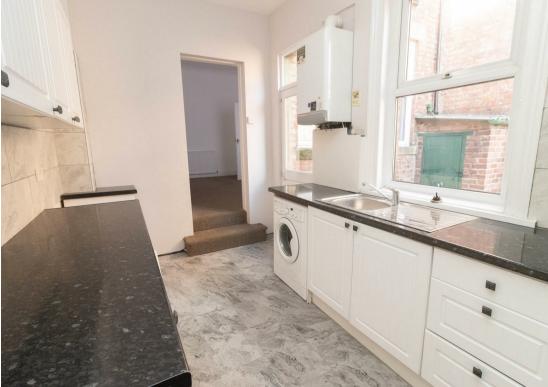

The property briefly consists of an entrance hall with storage, lounge, well-appointed modern kitchen with fitted wall and floor units providing ample storage, two good-sized bedrooms, a bathroom w.c. with shower over the bath and a private yard to the rear. The property is warmed with gas central heating and also has double glazing.

Living Room 14'1" x 12'7" (4.31 x 3.85)

Kitchen 11'8" x 7'10" (3.58 x 2.39)

Main Bedroom 14'4" x 13'8" (4.38 x 4.18)

Bedroom Two 10'11" x 7'10" (3.33 x 2.40)

 Gosforth
 0191 236 2070

 Newcastle
 0191 284 4050