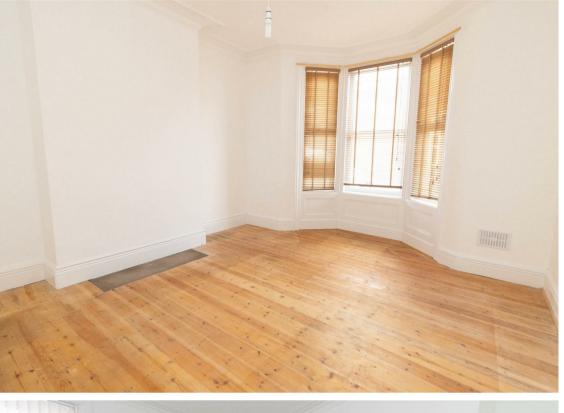

The property briefly consists of an entrance hall with storage, lounge, well-appointed modern kitchen with fitted wall and floor units providing ample storage, two good-sized bedrooms, a bathroom w.c. with shower over the bath and a private yard to the rear. The property is warmed with gas central heating and also has double glazing.

Living Room 14'1" x 12'7" (4.31 x 3.85)

Kitchen 11'8" x 7'10" (3.58 x 2.39)

Main Bedroom 14'4" x 13'8" (4.38 x 4.18)

Bedroom Two 10'11" x 7'10" (3.33 x 2.40)

 Gosforth
 0191 236 2070

 Newcastle
 0191 284 4050