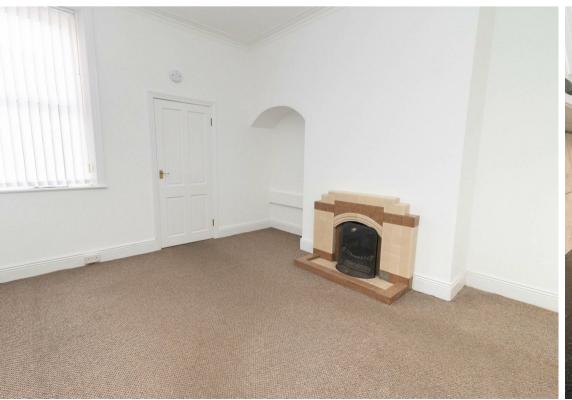

The property briefly consists of an entrance hall with storage, lounge, well-appointed modern kitchen with fitted wall and floor units providing ample storage, two good-sized bedrooms, a bathroom w.c. with shower over the bath and a private yard to the rear. The property is warmed with gas central heating and also has double glazing.

Living Room 14'1" x 12'7" (4.31 x 3.85)

Kitchen 11'8" x 7'10" (3.58 x 2.39)

Main Bedroom 14'4" x 13'8" (4.38 x 4.18)

Bedroom Two 10'11" x 7'10" (3.33 x 2.40)

 Gosforth
 0191 236 2070

 Newcastle
 0191 284 4050