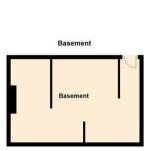

The accommodation briefly comprises;- communal hallway, private hallway that leads to the generous lounge-diner with feature fireplace, well-appointed kitchen with yard access, two bedroomsthe main one with feature fireplace and French doors onto the private rear yard, as well as a modern family bathroom WC with shower over the bath. Externally, there is a shared yard and a private yard with a decking area. The property further benefits from no upper chain and a cellar for storage.