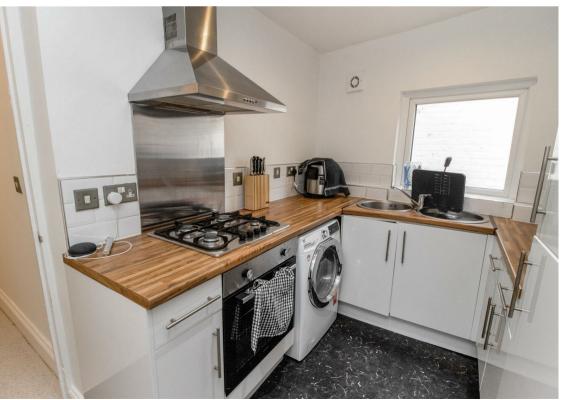

The accommodation briefly comprises;- communal hallway, private hallway that leads to the generous lounge-diner with feature fireplace, well-appointed kitchen with yard access, two bedroomsthe main one with feature fireplace and French doors onto the private rear yard, as well as a modern family bathroom WC with shower over the bath. Externally, there is a shared yard and a private yard with a decking area. The property further benefits from no upper chain and a cellar for storage.

www.janforsterestates.com

Lounge 18'8" x 17'0" (5.70 x 5.20)

Kitchen 10'11" x 7'1" (3.35 x 2.17)

Bedroom One 15'10" x 13'8" (4.83 x 4.18)

Bedroom Two 14'3" x 7'10" (4.36 x 2.40)