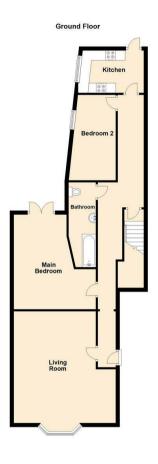

The accommodation briefly comprises;- communal hallway, private hallway that leads to the generous lounge-diner with feature fireplace, well-appointed kitchen with yard access, two bedroomsthe main one with feature fireplace and French doors onto the private rear yard, as well as a modern family bathroom WC with shower over the bath. Externally, there is a shared yard and a private yard with a decking area. The property further benefits from no upper chain and a cellar for storage.

www.janforsterestates.com

Lounge 18'8" x 17'0" (5.70 x 5.20)

Kitchen 10'11" x 7'1" (3.35 x 2.17)

Bedroom One 15'10" x 13'8" (4.83 x 4.18)

Bedroom Two 14'3" x 7'10" (4.36 x 2.40)