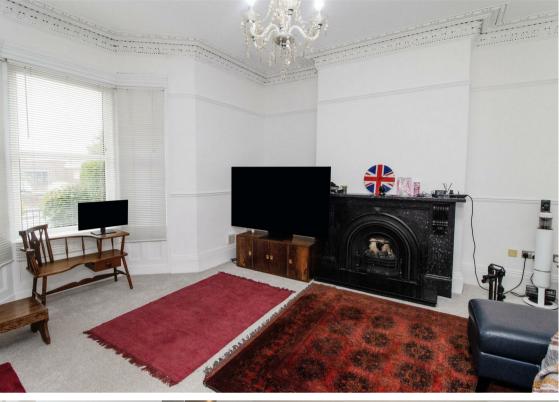

The accommodation briefly comprises;- communal hallway, private hallway that leads to the generous lounge-diner with feature fireplace, well-appointed kitchen with yard access, two bedroomsthe main one with feature fireplace and French doors onto the private rear yard, as well as a modern family bathroom WC with shower over the bath. Externally, there is a shared yard and a private yard with a decking area. The property further benefits from no upper chain and a cellar for storage.

www.janforsterestates.com

Lounge 18'8" x 17'0" (5.70 x 5.20)

Kitchen 10'11" x 7'1" (3.35 x 2.17)

Bedroom One 15'10" x 13'8" (4.83 x 4.18)

Bedroom Two 14'3" x 7'10" (4.36 x 2.40)