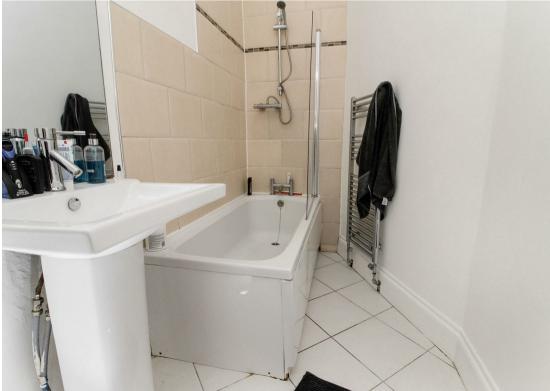

The accommodation briefly comprises;- communal hallway, private hallway that leads to the generous lounge-diner with feature fireplace, well-appointed kitchen with yard access, two bedroomsthe main one with feature fireplace and French doors onto the private rear yard, as well as a modern family bathroom WC with shower over the bath. Externally, there is a shared yard and a private yard with a decking area. The property further benefits from no upper chain and a cellar for storage.