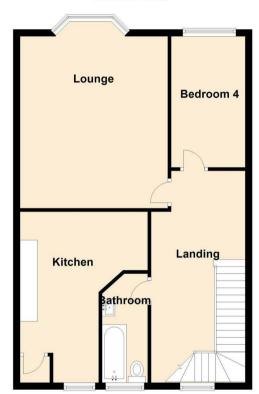

## **Ground Floor**

www.janforsterestates.com

Lounge 16'4" x 13'11" (4.98 x 4.25)

Kitchen 16'2" x 12'3" (4.95 x 3.74)

Bedroom One 12'9" x 12'4" (3.91 x 3.78)

Bedroom Two 12'4" x 11'1" (3.78 x 3.40)

Bedroom Three 9'8" x 6'11" (2.97 x 2.11)