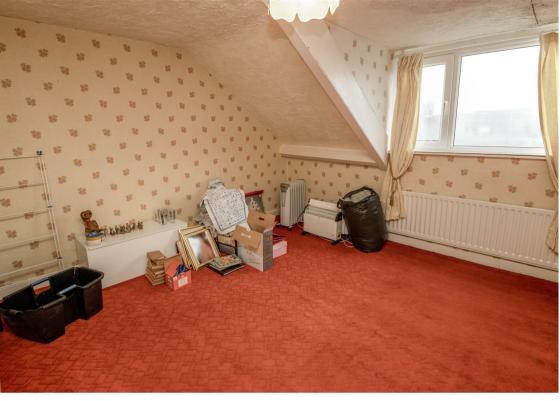

Internally, the accommodation briefly comprises;- hallway, generous lounge with a bay window and feature fireplace, kitchen, four good-sized bedrooms and a family bathroom. Externally, there is a shared rear yard. The property also comes with double glazing and gas central heating. This home is in need of modernisation and comes with the benefit of no upper chain.

www.janforsterestates.com

Lounge 16'4" x 13'11" (4.98 x 4.25)

Kitchen 16'2" x 12'3" (4.95 x 3.74)

Bedroom One 12'9" x 12'4" (3.91 x 3.78)

Bedroom Two 12'4" x 11'1" (3.78 x 3.40)

Bedroom Three 9'8" x 6'11" (2.97 x 2.11)