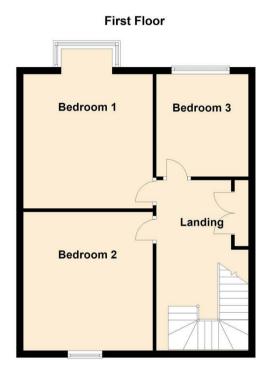

www.janforsterestates.com

Lounge 16'4" x 13'11" (4.98 x 4.25)

Kitchen 16'2" x 12'3" (4.95 x 3.74)

Bedroom One 12'9" x 12'4" (3.91 x 3.78)

Bedroom Two 12'4" x 11'1" (3.78 x 3.40)

Bedroom Three 9'8" x 6'11" (2.97 x 2.11)

Bedroom Four 12'4" x 7'0" (3.78 x 2.14)

**Auctioneer's Comments** 

 Gosforth
 0191 236 2070

 Newcastle
 0191 284 4050

 High Heaton
 0191 270 1122

 Tynemouth
 0191 257 2000

 Low Fell
 0191 487 0800

 Property Management Centre
 0191 236 2680