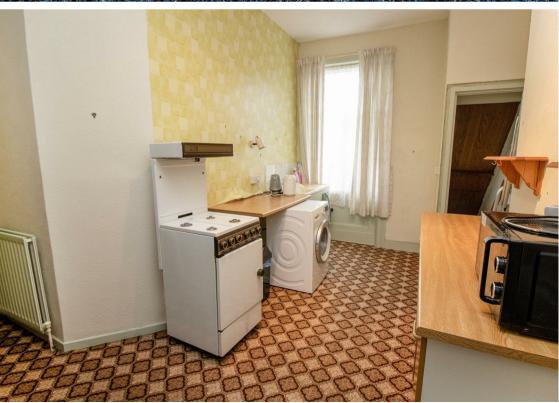

Internally, the accommodation briefly comprises;- hallway, generous lounge with a bay window and feature fireplace, kitchen, four good-sized bedrooms and a family bathroom. Externally, there is a shared rear yard. The property also comes with double glazing and gas central heating. This home is in need of modernisation and comes with the benefit of no upper chain.

www.janforsterestates.com

Lounge 16'4" x 13'11" (4.98 x 4.25)

Kitchen 16'2" x 12'3" (4.95 x 3.74)

Bedroom One 12'9" x 12'4" (3.91 x 3.78)

Bedroom Two 12'4" x 11'1" (3.78 x 3.40)

Bedroom Three 9'8" x 6'11" (2.97 x 2.11)