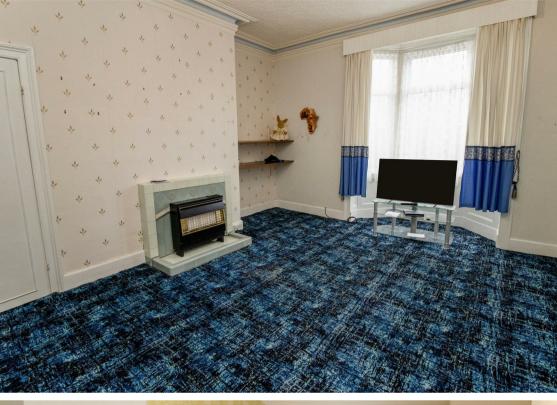

Internally, the accommodation briefly comprises;- hallway, generous lounge with a bay window and feature fireplace, kitchen, four good-sized bedrooms and a family bathroom. Externally, there is a shared rear yard. The property also comes with double glazing and gas central heating. This home is in need of modernisation and comes with the benefit of no upper chain.

www.janforsterestates.com

Lounge 16'4" x 13'11" (4.98 x 4.25)

Kitchen 16'2" x 12'3" (4.95 x 3.74)

Bedroom One 12'9" x 12'4" (3.91 x 3.78)

Bedroom Two 12'4" x 11'1" (3.78 x 3.40)

Bedroom Three 9'8" x 6'11" (2.97 x 2.11)