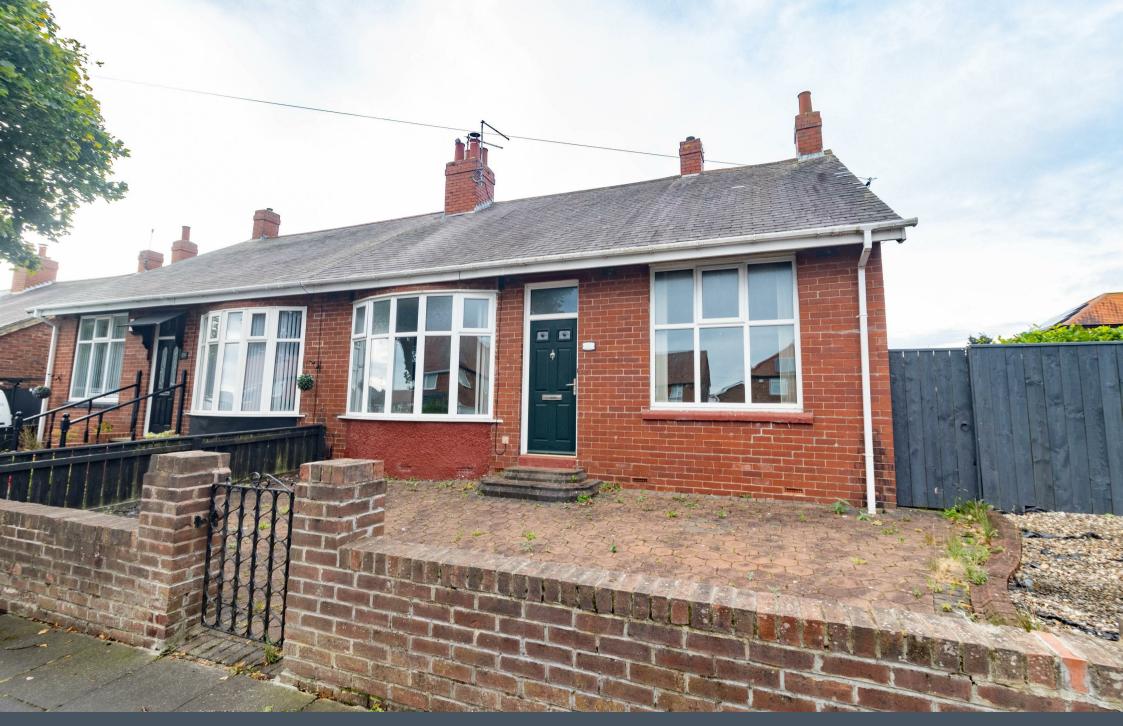

This delightful two-bedroom, semi-detached bungalow is positioned on a generous corner plot, on Lynn Road in North Shields. Offered for sale with the benefit of no upper chain.

Internally the property briefly comprises: - entrance lobby, hallway, bright and airy living room with bay window, two double bedrooms, a modern bathroom WC with shower over the bath, dining room, and a fitted kitchen with integrated oven and hob, and access to the rear lobby.

Externally there is an easy to maintain garden to the front and there is a fantastic garden to the side and rear with a lawn, patio area, gated driveway for multi-car off street parking and a detached garage.

The location of this property is without doubt extremely central, and you are within easy striking distance of most Tyneside centres. The exact location affords ease of access to the A19 and the Tyne Tunnel. The A1058 Coast Road is also close by, so you have a direct route to the beach or Newcastle City Centre. There are good links to public transport facilities which include prime bus routes.