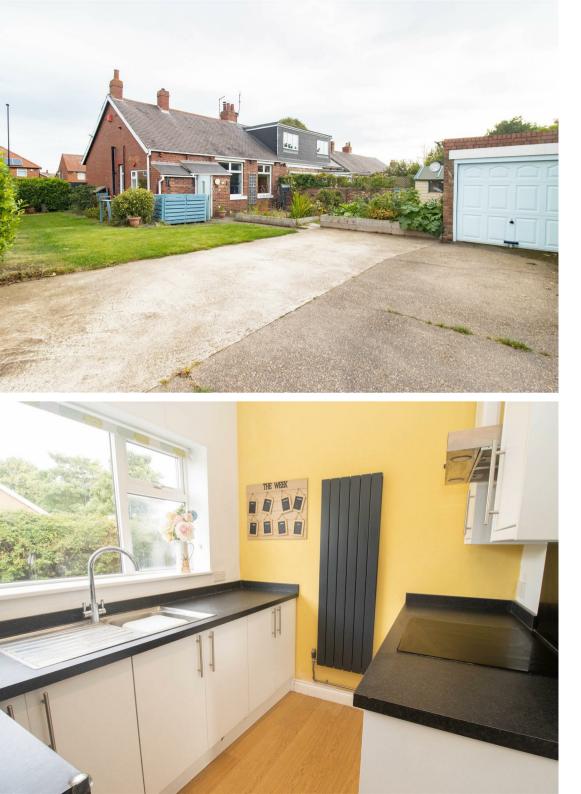

This delightful two-bedroom, semi-detached bungalow is positioned on a generous corner plot, on Lynn Road in North Shields. Offered for sale with the benefit of no upper chain.

Internally the property briefly comprises: - entrance lobby, hallway, bright and airy living room with bay window, two double bedrooms, a modern bathroom WC with shower over the bath, dining room, and a fitted kitchen with integrated oven and hob, and access to the rear lobby.

Externally there is an easy to maintain garden to the front and there is a fantastic garden to the side and rear with a lawn, patio area, gated driveway for multi-car off street parking and a detached garage.

The location of this property is without doubt extremely central, and you are within easy striking distance of most Tyneside centres. The exact location affords ease of access to the A19 and the Tyne Tunnel. The A1058 Coast Road is also close by, so you have a direct route to the beach or Newcastle City Centre. There are good links to public transport facilities which include prime bus routes.