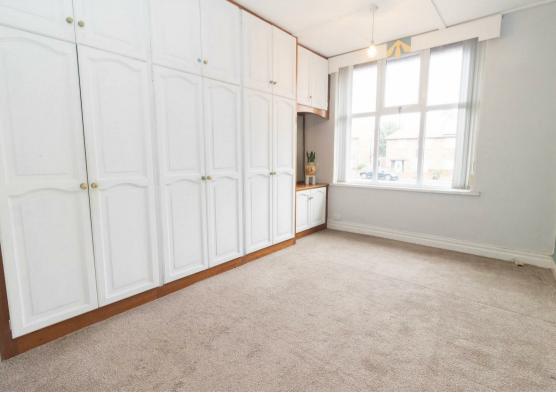

This delightful two-bedroom, semi-detached bungalow is positioned on a generous corner plot, on Lynn Road in North Shields. Offered for sale with the benefit of no upper chain.

Internally the property briefly comprises: - entrance lobby, hallway, bright and airy living room with bay window, two double bedrooms, a modern bathroom WC with shower over the bath, dining room, and a fitted kitchen with integrated oven and hob, and access to the rear lobby.

Living Room 13'10" x 11'7" (4.22 x 3.54) Kitchen 7'10" x 6'10" (2.41 x 2.10) Dining Room 12'11" x 10'3" (3.94 x 3.14) Main Bedroom 13'11" x 10'9" (4.25 x 3.28) Bedroom Two 16'4" x 8'6" (4.98 x 2.60)

| Energy Efficiency Rating                                                                                                                |                          |           |
|-----------------------------------------------------------------------------------------------------------------------------------------|--------------------------|-----------|
|                                                                                                                                         | Current                  | Potential |
| Very energy efficient - lower running costs<br>(92 plus) A<br>(81-91) B<br>(69-80) C<br>(55-68) D<br>(39-54) E<br>(21-38) F<br>(1-20) C | 68                       | 83        |
| Not energy efficient - higher running costs                                                                                             |                          |           |
|                                                                                                                                         | EU Directiv<br>2002/91/E | 2 2       |