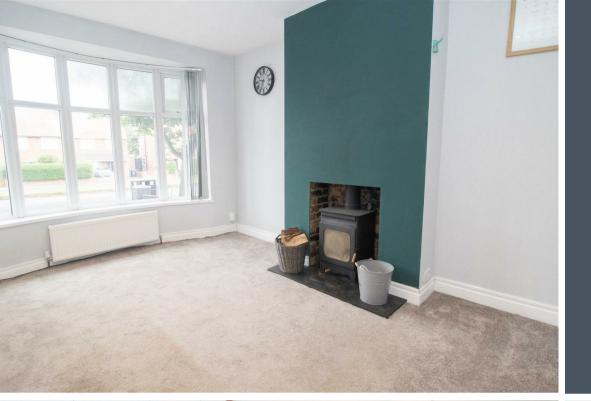

This delightful two-bedroom, semi-detached bungalow is positioned on a generous corner plot, on Lynn Road in North Shields. Offered for sale with the benefit of no upper chain.

Internally the property briefly comprises: - entrance lobby, hallway, bright and airy living room with bay window, two double bedrooms, a modern bathroom WC with shower over the bath, dining room, and a fitted kitchen with integrated oven and hob, and access to the rear lobby.

Living Room 13'10" x 11'7" (4.22 x 3.54) Kitchen 7'10" x 6'10" (2.41 x 2.10) Dining Room 12'11" x 10'3" (3.94 x 3.14) Main Bedroom 13'11" x 10'9" (4.25 x 3.28) Bedroom Two 16'4" x 8'6" (4.98 x 2.60)

| Energy Efficiency Rating                                                                                                                |                          |           |
|-----------------------------------------------------------------------------------------------------------------------------------------|--------------------------|-----------|
|                                                                                                                                         | Current                  | Potential |
| Very energy efficient - lower running costs<br>(92 plus) A<br>(81-91) B<br>(69-80) C<br>(55-68) D<br>(39-54) E<br>(21-38) F<br>(1-20) C | 68                       | 83        |
| Not energy efficient - higher running costs                                                                                             |                          |           |
|                                                                                                                                         | EU Directiv<br>2002/91/E | 2 2       |