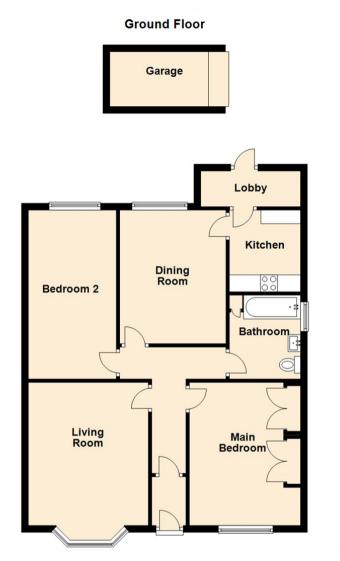

This delightful two-bedroom, semi-detached bungalow is positioned on a generous corner plot, on Lynn Road in North Shields. Offered for sale with the benefit of no upper chain.

Internally the property briefly comprises: - entrance lobby, hallway, bright and airy living room with bay window, two double bedrooms, a modern bathroom WC with shower over the bath, dining room, and a fitted kitchen with integrated oven and hob, and access to the rear lobby.