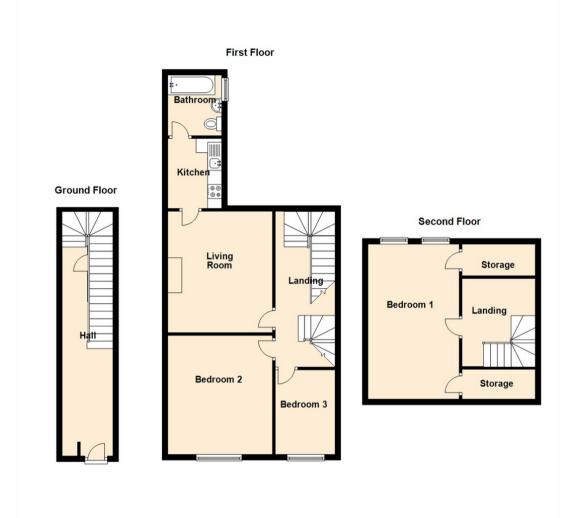

The property is offered for sale with the benefit of no onward chain and briefly comprises:-

Spacious entrance hall with storage and utility area, airy return staircase with large landing to first floor. Lounge with feature fireplace and driftwood mantle (just crying out for a wood burner), well appointed kitchen, modern bathroom/w/c and two bedrooms. The largest previously used as a living room and the lounge as a dining room. Stairs to second floor bedroom with Velux window and two large walk-in storage areas.

www.janforsterestates.com

Living Room 14'2" x 12'2" (4.32 x 3.73)

Kitchen 8'2" x 6'3" (2.49 x 1.92)

Bedroom One 18'1" x 10'7" (5.52 x 3.25)

Bedroom Two 13'10" x 12'2" (4.24 x 3.73)

Bedroom Three 9'1" x 6'11" (2.77 x 2.13)