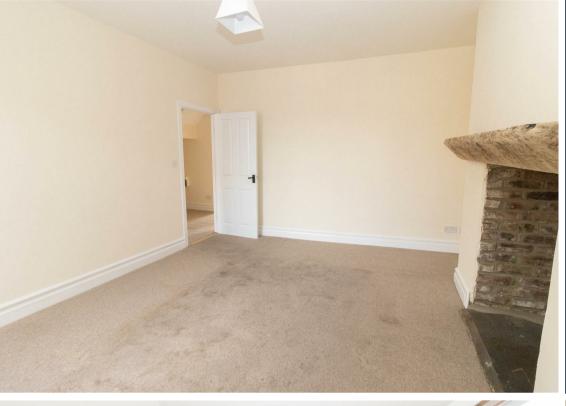

The property is offered for sale with the benefit of no onward chain and briefly comprises:-

Spacious entrance hall with storage and utility area, airy return staircase with large landing to first floor. Lounge with feature fireplace and driftwood mantle (just crying out for a wood burner), well appointed kitchen, modern bathroom/w/c and two bedrooms. The largest previously used as a living room and the lounge as a dining room. Stairs to second floor bedroom with Velux window and two large walk-in storage areas.