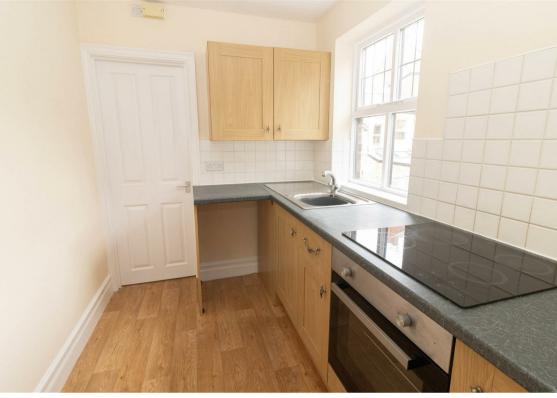

The property is offered for sale with the benefit of no onward chain and briefly comprises:-

Spacious entrance hall with storage and utility area, airy return staircase with large landing to first floor. Lounge with feature fireplace and driftwood mantle (just crying out for a wood burner), well appointed kitchen, modern bathroom/w/c and two bedrooms. The largest previously used as a living room and the lounge as a dining room. Stairs to second floor bedroom with Velux window and two large walk-in storage areas.

www.janforsterestates.com

Living Room 14'2" x 12'2" (4.32 x 3.73)

Kitchen 8'2" x 6'3" (2.49 x 1.92)

Bedroom One 18'1" x 10'7" (5.52 x 3.25)

Bedroom Two 13'10" x 12'2" (4.24 x 3.73)

Bedroom Three 9'1" x 6'11" (2.77 x 2.13)