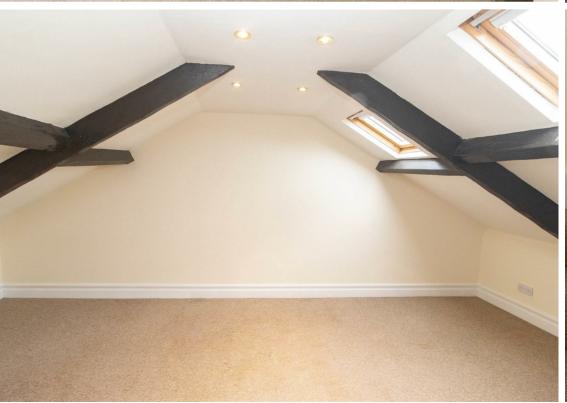

The property is offered for sale with the benefit of no onward chain and briefly comprises:-

Spacious entrance hall with storage and utility area, airy return staircase with large landing to first floor. Lounge with feature fireplace and driftwood mantle (just crying out for a wood burner), well appointed kitchen, modern bathroom/w/c and two bedrooms. The largest previously used as a living room and the lounge as a dining room. Stairs to second floor bedroom with Velux window and two large walk-in storage areas.