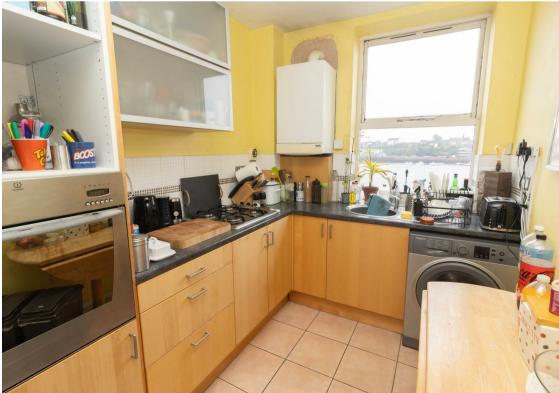

Call For More information

This delightful second floor flat with stunning views over the River Tyne and the Quayside would make an ideal first time buy.

The property is accessed via a secure entrance and communal hallway and briefly comprises: - entrance hallway, bright and airy lounge with a box bay window and a fantastic River view, two bedrooms and a modern fitted kitchen with wall and floor units providing ample storage, and an integrated hob and oven. The flat further benefits from gas central heating and also comes with a secure garage below the building.

Living Room 14'11" x 10'3" (4.55 x 3.14)

Kitchen 10'5" x 7'0" (3.19 x 2.15)

Main Bedroom 10'5" x 12'4" (3.19 x 3.78)

Bedroom Two 9'3" x 5'2" (2.82 x 1.58)

 Gosforth
 0191 236 2070

 Newcastle
 0191 284 4050