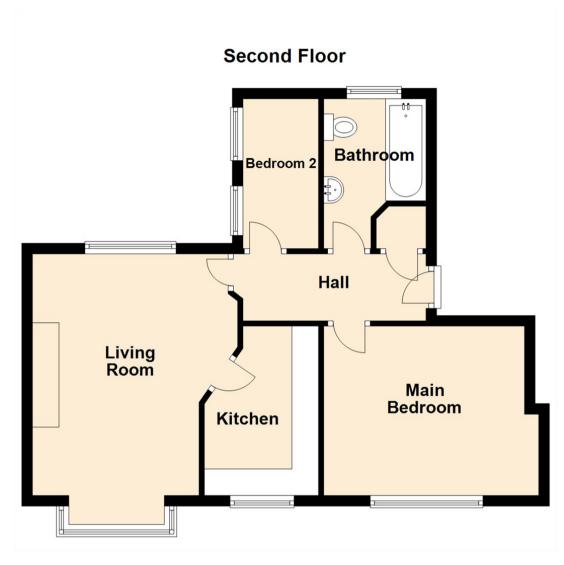

Living Room 14'11" x 10'3" (4.55 x 3.14)

Kitchen 10'5" x 7'0" (3.19 x 2.15)

Main Bedroom 10'5" x 12'4" (3.19 x 3.78)

Bedroom Two 9'3" x 5'2" (2.82 x 1.58)

 Gosforth
 0191 236 2070

 Newcastle
 0191 284 4050