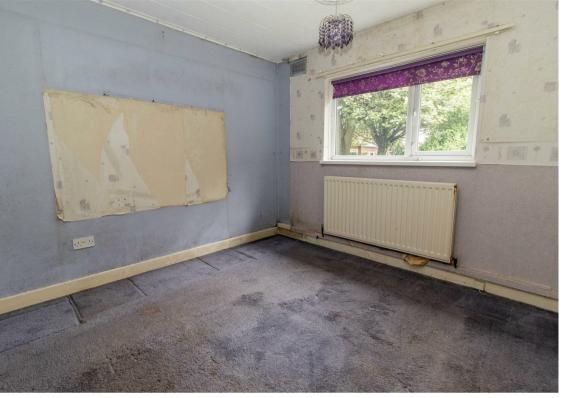

\*\* Video Tour on our YouTube Channel | https://youtu.be/1gwNhy-CdXQ \*\*

This one-bedroom, semi-detached bungalow, is in need of updating and is positioned on the popular Bamburgh Crescent, in Shiremoor.

Internally the accommodation briefly comprises: - entrance hallway, spacious lounge, kitchen with fitted units, one double bedroom and a wet room. Externally there is an easy to maintain garden to the front and a driveway for off street parking and there is a communal garden to the rear.

#### Tenure

The agent understands the property to be freehold. However, this should be confirmed with a licenced legal representative.

Council Tax band \*A\*.

Lounge 14'2" x 11'11" (4.34 x 3.65)

Kitchen 9'4" x 7'6" (2.87 x 2.31)