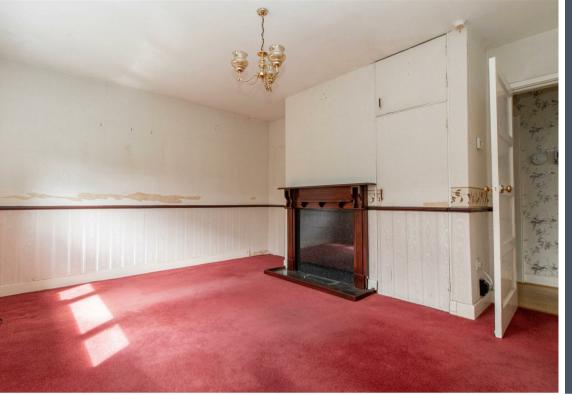

Internally the accommodation briefly comprises: - entrance hallway, spacious lounge, kitchen with fitted units, one double bedroom and a wet room. Externally there is an easy to maintain garden to the front and a driveway for off street parking and there is a communal garden to the rear.

#### Tenure

The agent understands the property to be freehold. However, this should be confirmed with a licenced legal representative.

Council Tax band \*A\*.

Lounge 14'2" x 11'11" (4.34 x 3.65)

Kitchen 9'4" x 7'6" (2.87 x 2.31)