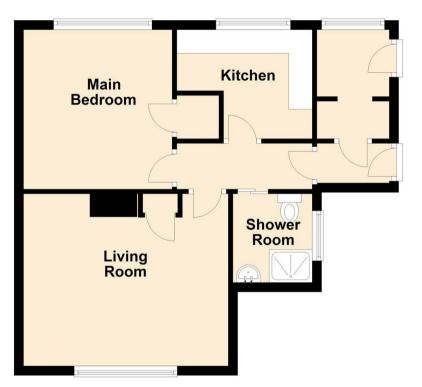

Internally the accommodation briefly comprises: - entrance hallway, spacious lounge, kitchen with fitted units, one double bedroom and a wet room. Externally there is an easy to maintain garden to the front and a driveway for off street parking and there is a communal garden to the rear.

#### Tenure

The agent understands the property to be freehold. However, this should be confirmed with a licenced legal representative.

Council Tax band \*A\*.

Lounge 14'2" x 11'11" (4.34 x 3.65)

Kitchen 9'4" x 7'6" (2.87 x 2.31)

Bedroom 11'1" x 10'4" (3.38 x 3.15)

### **Ground Floor**