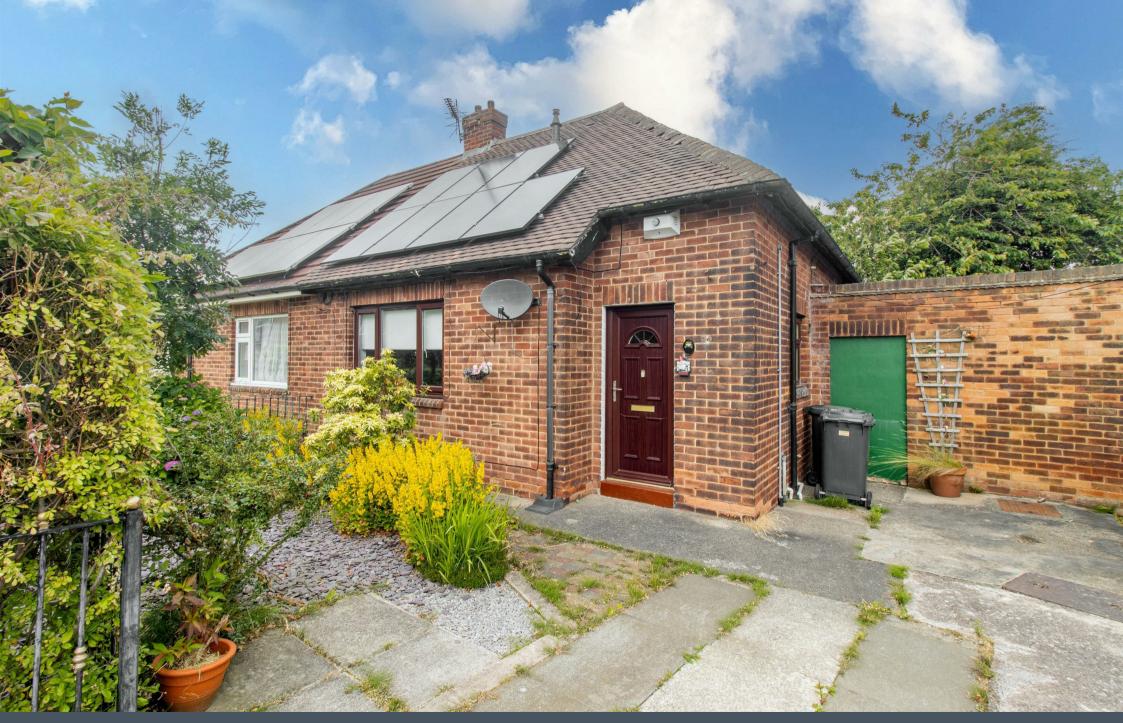

# **Jan Forster**

Bamburgh Crescent | Shiremoor | Newcastle Upon Tyne | NE27 0NX Price £105,000

- Popular Location
- Updating Required
- Driveway
- Gas Central Heating
- Viewing Recommended

- Semi Detached Bungalow
- One Bedroom
- Close To Amenities
- Council Tax Band \*A\*
- Call For More Information

\*\* Video Tour on our YouTube Channel | https://youtu.be/1gwNhy-CdXQ \*\*

This one-bedroom, semi-detached bungalow, is in need of updating and is positioned on the popular Bamburgh Crescent, in Shiremoor.

Internally the accommodation briefly comprises: - entrance hallway, spacious lounge, kitchen with fitted units, one double bedroom and a wet room. Externally there is an easy to maintain garden to the front and a driveway for off street parking and there is a communal garden to the rear.