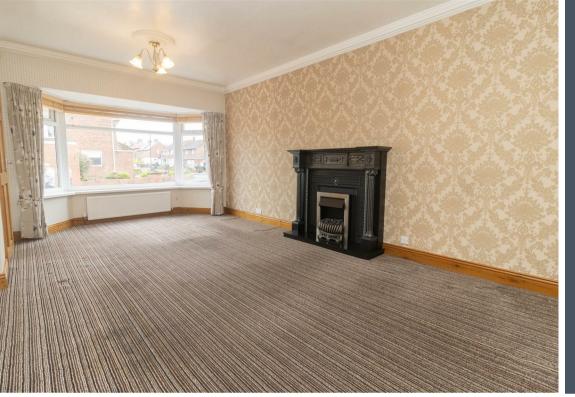

Internally the property briefly comprises: - entrance lobby, generous lounge dining room with bay window and feature fireplace, kitchen with fitted units and integrated oven and hob, two double bedrooms and a shower room WC. Further benefits include gas central heating and double glazing.