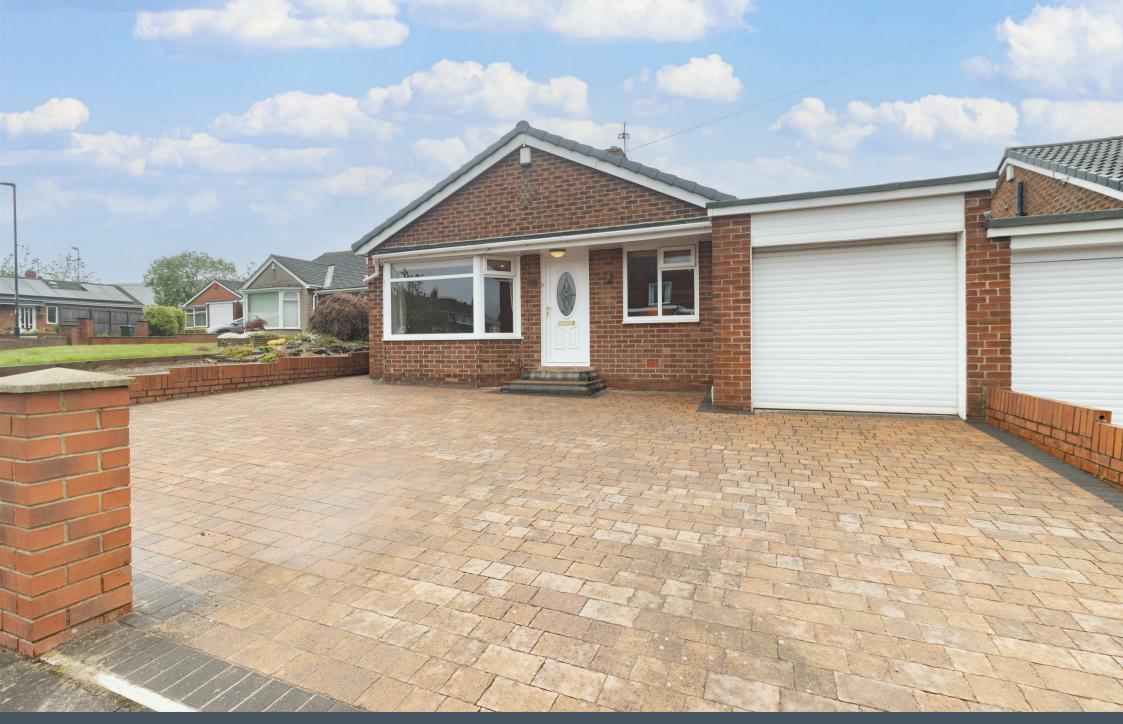

Externally, there is ample parking space to the front on the block paved driveway which leads to the attached garage. To the rear there is a charming, landscaped garden with block paving, lawn and pebbled borders, an ideal space to relax in the warmer months.