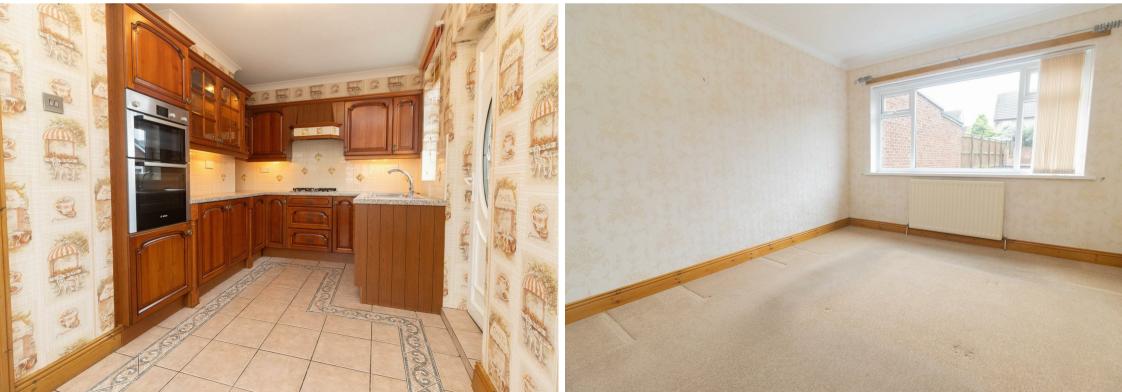

Internally the property briefly comprises: - entrance lobby, generous lounge dining room with bay window and feature fireplace, kitchen with fitted units and integrated oven and hob, two double bedrooms and a shower room WC. Further benefits include gas central heating and double glazing.