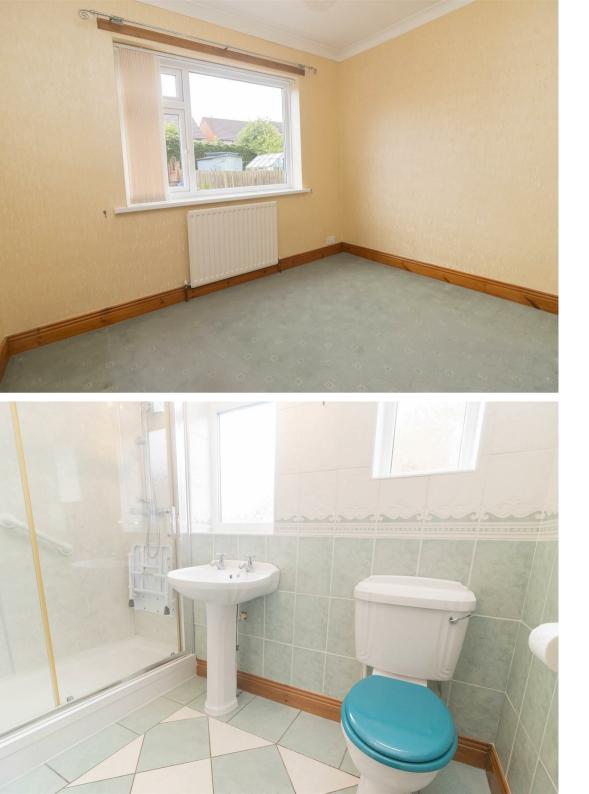

Internally the property briefly comprises: - entrance lobby, generous lounge dining room with bay window and feature fireplace, kitchen with fitted units and integrated oven and hob, two double bedrooms and a shower room WC. Further benefits include gas central heating and double glazing.