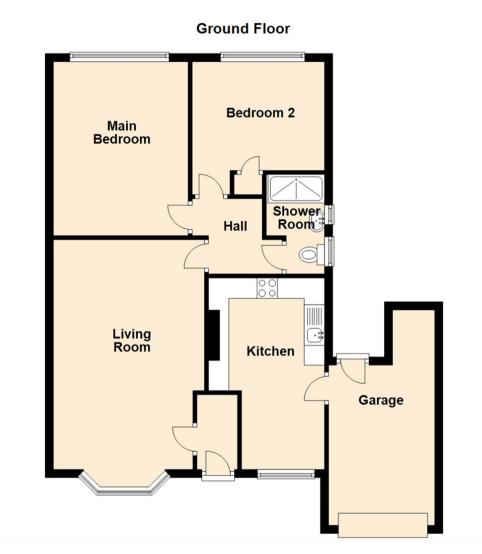

Internally the property briefly comprises: - entrance lobby, generous lounge dining room with bay window and feature fireplace, kitchen with fitted units and integrated oven and hob, two double bedrooms and a shower room WC. Further benefits include gas central heating and double glazing.

www.janforsterestates.com

Living Room 18'6" x 12'2" (5.64 x 3.71) Kitchen 15'5" x 9'4" (4.70 x 2.85) Main Bedroom 14'0" x 10'10" (4.27 x 3.31)

Bedroom Two 8'9" x 10'7" (2.67 x 3.25)

| Energy Efficiency Rating                    |                          |           |
|---------------------------------------------|--------------------------|-----------|
|                                             | Current                  | Potential |
| Very energy efficient - lower running costs |                          |           |
| (92 plus) 🗛                                 |                          |           |
| (81-91) B                                   |                          |           |
| (69-80) C                                   |                          |           |
| (55-68)                                     |                          |           |
| (39-54)                                     |                          |           |
| (21-38)                                     |                          |           |
| (1-20) G                                    |                          |           |
| Not energy efficient - higher running costs |                          |           |
|                                             | EU Directiv<br>2002/91/E | 2 2       |