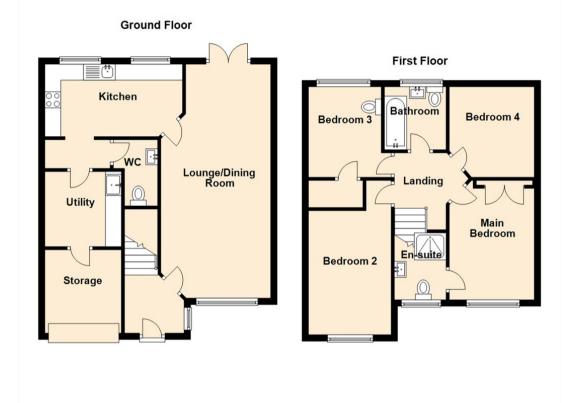

Internally the property briefly comprises: - entrance, lounge dining room spanning the depth of the property, modern kitchen with fitted units and integrated appliances, a handy utility room, ground floor WC, and storage with garage doors access.

Off the landing to the first floor there are four bedrooms; two with fitted wardrobes and the main with an en suite, there is also a modern family bathroom WC with spa bath and under sink storage. The property further benefits from gas central heating and double glazing.

www.janforsterestates.com

Lounge/Dining Room 24'0" x 11'3" (7.34 x 3.45)

Kitchen 7'5" x 14'2" (2.27 x 4.32)

Utility 7'8" x 7'10" (2.35 x 2.40)

Main Bedroom 12'3" x 8'9" (3.75 x 2.67)

Bedroom Two 12'9" x 8'6" (3.89 x 2.60)

Bedroom Three 9'3" x 7'7" (2.84 x 2.32)

Bedroom Four 9'3" x 8'9" (2.84 x 2.67)

 Gosforth
 0191 236 2070

 Newcastle
 0191 284 4050

 High Heaton
 0191 270 1122

 Tynemouth
 0191 257 2000

 Low Fell
 0191 487 0800