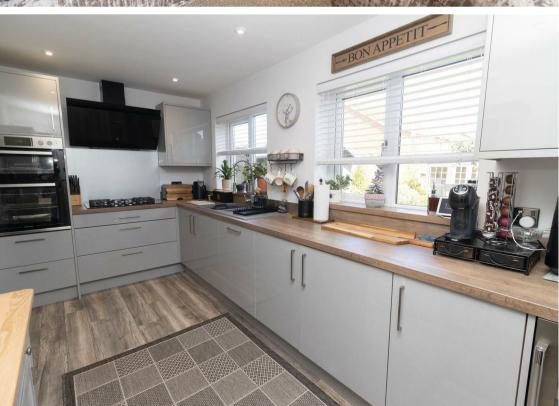

Internally the property briefly comprises: - entrance, lounge dining room spanning the depth of the property, modern kitchen with fitted units and integrated appliances, a handy utility room, ground floor WC, and storage with garage doors access.

www.janforsterestates.com

Lounge/Dining Room 24'0" x 11'3" (7.34 x 3.45)

Kitchen 7'5" x 14'2" (2.27 x 4.32)

Utility 7'8" x 7'10" (2.35 x 2.40)

Main Bedroom 12'3" x 8'9" (3.75 x 2.67)

Bedroom Two 12'9" x 8'6" (3.89 x 2.60)