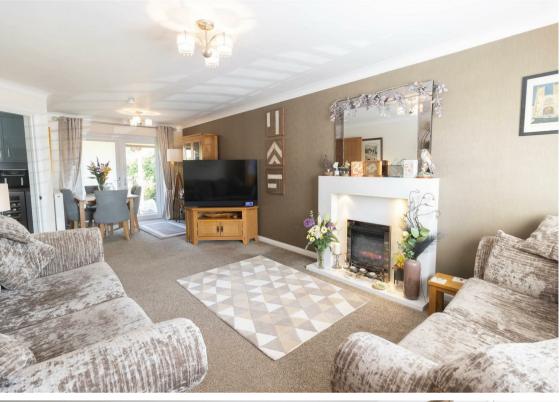

Internally the property briefly comprises: - entrance, lounge dining room spanning the depth of the property, modern kitchen with fitted units and integrated appliances, a handy utility room, ground floor WC, and storage with garage doors access.

www.janforsterestates.com

Lounge/Dining Room 24'0" x 11'3" (7.34 x 3.45)

Kitchen 7'5" x 14'2" (2.27 x 4.32)

Utility 7'8" x 7'10" (2.35 x 2.40)

Main Bedroom 12'3" x 8'9" (3.75 x 2.67)

Bedroom Two 12'9" x 8'6" (3.89 x 2.60)