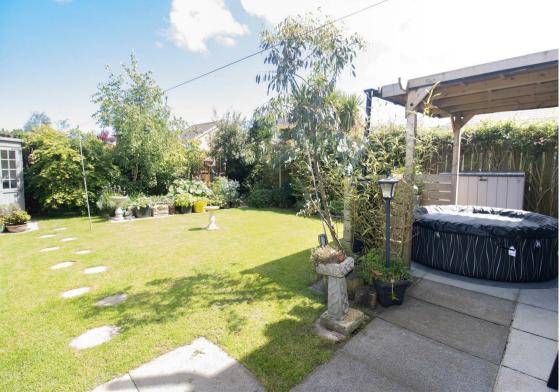

Externally there is a driveway offering off street parking for multiple vehicles to the front. There is also a beautiful, well stocked garden to the rear with a patio area, lawn, and summer house; a perfect space for relaxing or entertaining in the warmer months.