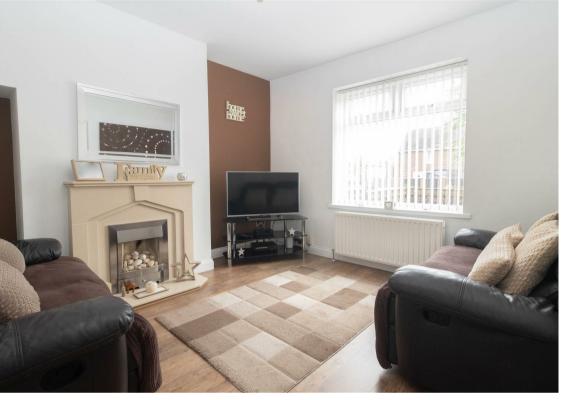

Internally the delightful property boasts a warm and inviting atmosphere with a bright and airy reception room, a well-appointed kitchen with a range of fitted wall and floor units, a handy utility room, two double bedrooms, and a modern bathroom WC with shower over the bath. Externally there is a stunning rear garden with a patio area and lawn, and there is a paved driveway to the front for off street parking.

www.janforsterestates.com

Living Room 12'5" x 11'11" (3.79 x 3.65)

Dining Room 8'6" x 8'0" (2.61 x 2.45)

Kitchen 10'3" x 9'11" (3.14 x 3.04)

Utility Room 17'2" x 6'3" (5.24 x 1.93)

Main Bedroom 9'8" x 18'4" (2.95 x 5.59)