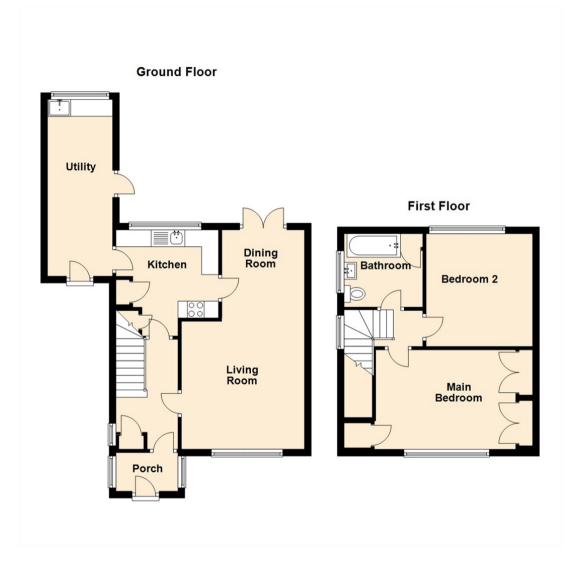

www.janforsterestates.com

Living Room 12'5" x 11'11" (3.79 x 3.65)

Dining Room 8'6" x 8'0" (2.61 x 2.45)

Kitchen 10'3" x 9'11" (3.14 x 3.04)

Utility Room 17'2" x 6'3" (5.24 x 1.93)

Main Bedroom 9'8" x 18'4" (2.95 x 5.59)

Bedroom Two 10'11" x 10'4" (3.34 x 3.16)

 Gosforth
 0191 236 2070

 Newcastle
 0191 284 4050

 High Heaton
 0191 270 1122

 Tynemouth
 0191 257 2000

 Low Fell
 0191 487 0800

 Property Management Centre
 0191 236 2680