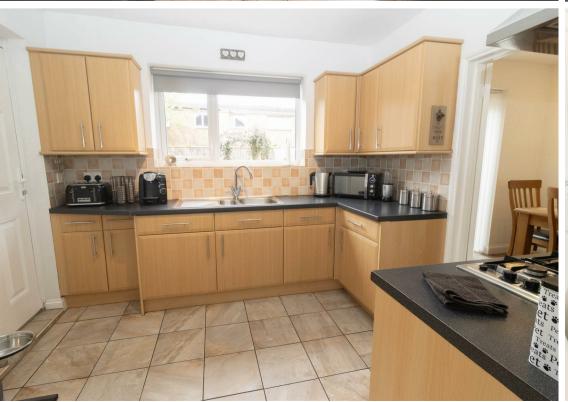

Internally the delightful property boasts a warm and inviting atmosphere with a bright and airy reception room, a well-appointed kitchen with a range of fitted wall and floor units, a handy utility room, two double bedrooms, and a modern bathroom WC with shower over the bath. Externally there is a stunning rear garden with a patio area and lawn, and there is a paved driveway to the front for off street parking.

www.janforsterestates.com

Living Room 12'5" x 11'11" (3.79 x 3.65)

Dining Room 8'6" x 8'0" (2.61 x 2.45)

Kitchen 10'3" x 9'11" (3.14 x 3.04)

Utility Room 17'2" x 6'3" (5.24 x 1.93)

Main Bedroom 9'8" x 18'4" (2.95 x 5.59)