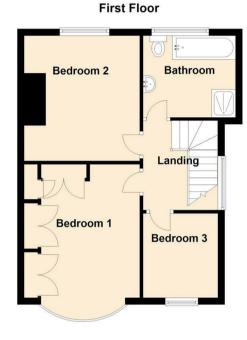

Briefly comprising to the ground floor:- Entrance hallway, lounge with bay window, sitting room with feature fireplace and looking out to the rear garden, and dining room leading to the kitchen with fitted wall and floor units along with access to the rear garden and garage. To the first floor, there are three good-sized bedrooms; the main with built-in wardrobes, and there is a four piece family bathroom WC.

Bedroom Two 11'3" x 12'6" (3.44 x 3.82)

Bedroom Three 8'2" x 7'2" (2.49 x 2.20)

 Gosforth
 0191 236 2070

 Newcastle
 0191 284 4050

 High Heaton
 0191 270 1122

 Tynemouth
 0191 257 2000

 Low Fell
 0191 487 0800