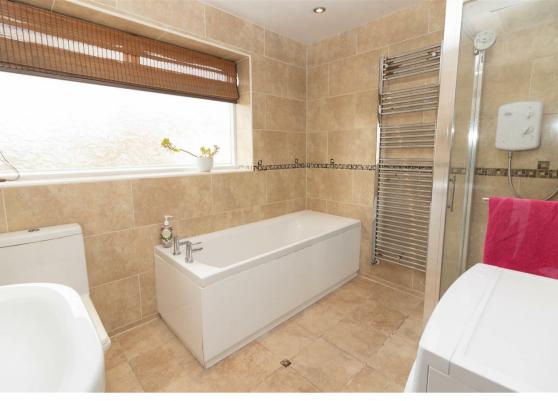

Briefly comprising to the ground floor:- Entrance hallway, lounge with bay window, sitting room with feature fireplace and looking out to the rear garden, and dining room leading to the kitchen with fitted wall and floor units along with access to the rear garden and garage. To the first floor, there are three good-sized bedrooms; the main with built-in wardrobes, and there is a four piece family bathroom WC.