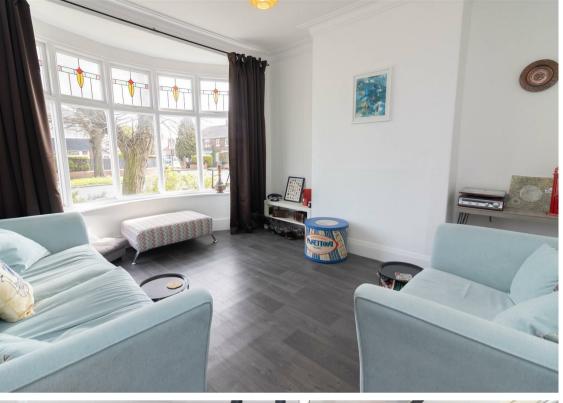

Briefly comprising to the ground floor:- Entrance hallway, lounge with bay window, sitting room with feature fireplace and looking out to the rear garden, and dining room leading to the kitchen with fitted wall and floor units along with access to the rear garden and garage. To the first floor, there are three good-sized bedrooms; the main with built-in wardrobes, and there is a four piece family bathroom WC.

www.janforsterestates.com

Lounge 12'2" x 14'4" (3.72 x 4.37)

Sitting Room 12'10" x 11'8" (3.93 x 3.57)

Dining Room 8'5" x 9'0" (2.59 x 2.76)

Kitchen 5'10" x 10'1" (1.80 x 3.09)

Bedroom One 8'9" x 14'3" (2.67 x 4.35)