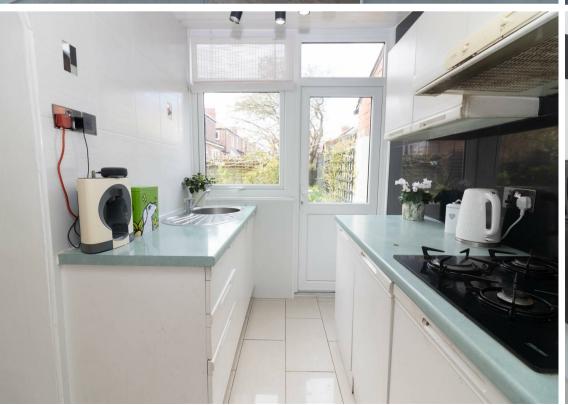

Briefly comprising to the ground floor:- Entrance hallway, lounge with bay window, sitting room with feature fireplace and looking out to the rear garden, and dining room leading to the kitchen with fitted wall and floor units along with access to the rear garden and garage. To the first floor, there are three good-sized bedrooms; the main with built-in wardrobes, and there is a four piece family bathroom WC.

www.janforsterestates.com

Lounge 12'2" x 14'4" (3.72 x 4.37)

Sitting Room 12'10" x 11'8" (3.93 x 3.57)

Dining Room 8'5" x 9'0" (2.59 x 2.76)

Kitchen 5'10" x 10'1" (1.80 x 3.09)

Bedroom One 8'9" x 14'3" (2.67 x 4.35)