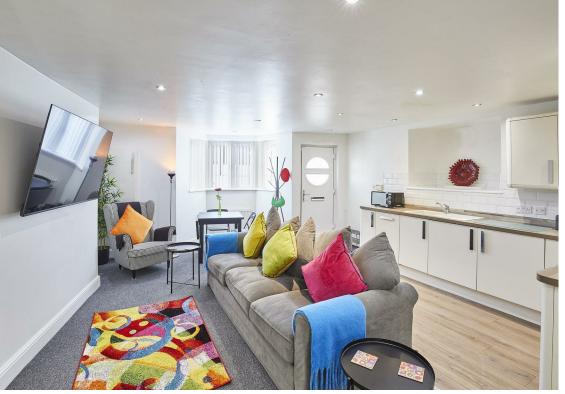

Internally the property briefly comprises: entrance to a fantastic open plan living space with walk in bay window and fitted kitchen with integrated appliances, modern bathroom WC with L-shaped bath and shower over and a handy utility space. There is also the main double bedroom with fitted wardrobes. Externally there is a paved garden to the front. The property is warmed with gas central heating and is also double glazed.