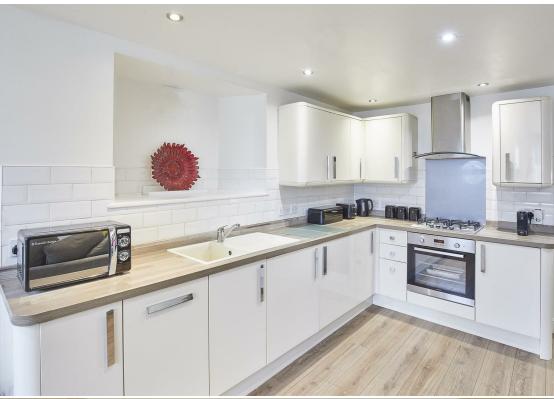

Internally the property briefly comprises: entrance to a fantastic open plan living space with walk in bay window and fitted kitchen with integrated appliances, modern bathroom WC with L-shaped bath and shower over and a handy utility space. There is also the main double bedroom with fitted wardrobes. Externally there is a paved garden to the front. The property is warmed with gas central heating and is also double glazed.