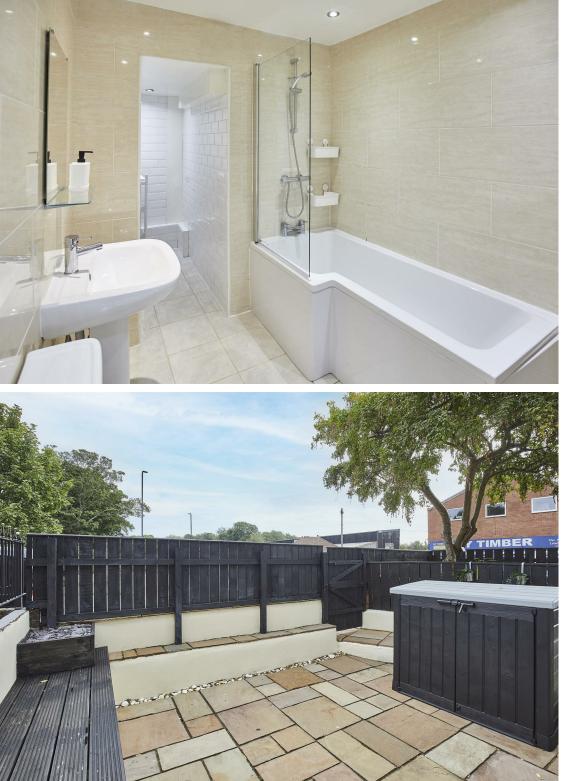

Internally the property briefly comprises: entrance to a fantastic open plan living space with walk in bay window and fitted kitchen with integrated appliances, modern bathroom WC with L-shaped bath and shower over and a handy utility space. There is also the main double bedroom with fitted wardrobes. Externally there is a paved garden to the front. The property is warmed with gas central heating and is also double glazed.