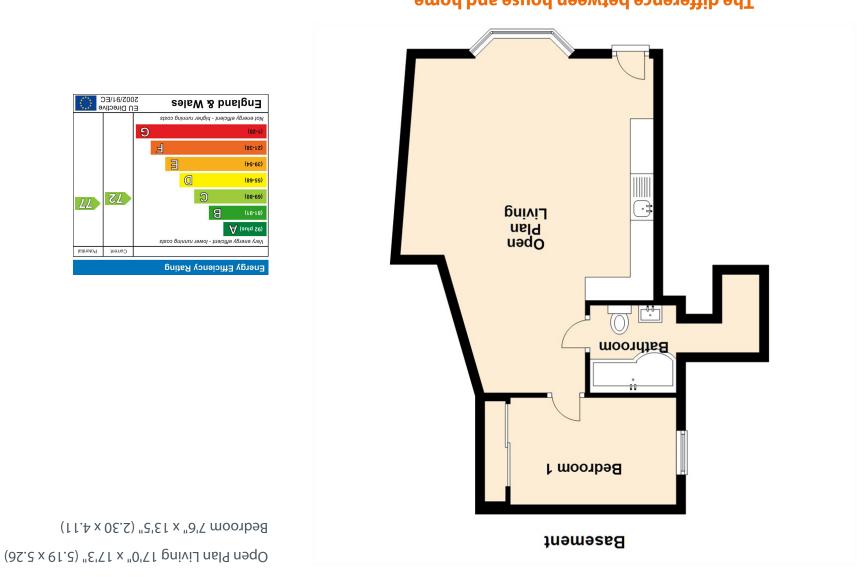

Internally the property briefly comprises: entrance to a fantastic open plan living space with walk in bay window and fitted kitchen with integrated appliances, modern bathroom WC with L-shaped bath and shower over and a handy utility space. There is also the main double bedroom with fitted wardrobes. Externally there is a paved garden to the front. The property is warmed with gas central heating and is also double glazed.