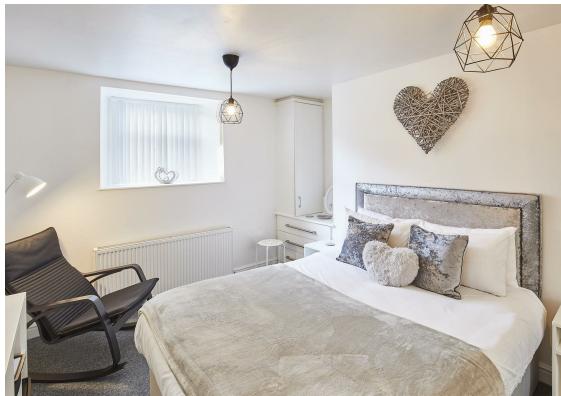

Internally the property briefly comprises: entrance to a fantastic open plan living space with walk in bay window and fitted kitchen with integrated appliances, modern bathroom WC with L-shaped bath and shower over and a handy utility space. There is also the main double bedroom with fitted wardrobes. Externally there is a paved garden to the front. The property is warmed with gas central heating and is also double glazed.