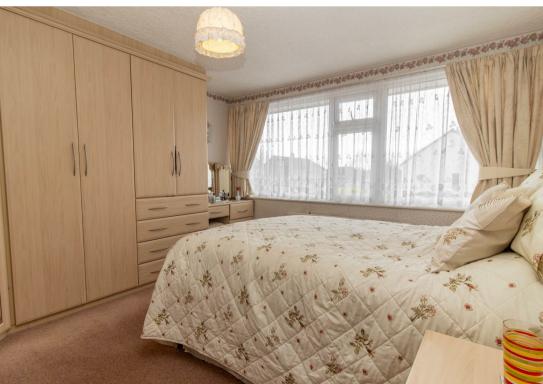

The charming home briefly comprises;- entrance porch, hall with a ground floor WC, generous lounge with bow window and open plan dining area, breakfasting kitchen with fitted wall and floor units, along with complimenting work surfaces and access to the garage, which leads to the handy utility area. On the first floor you are presented with three good-sized bedrooms and a modern bathroom WC. The loft area has been floored for extra storage. As you would expect, the property is warmed with gas central heating and also boasts double glazing.

Lounge 13'2" x 11'3" (4.03 x 3.44) Kitchen 13'11" x 9'1" (4.26 x 2.78) Dining Area 14'6" x 10'8" (4.42 x 3.26) Utility 9'4" x 7'10" (2.85 x 2.39) Bedroom One 12'7" x 11'6" (3.86 x 3.52) Bedroom Two 12'3" x 8'10" (3.74 x 2.70) Bedroom Three 9'6" x 8'0" (2.90 x 2.44) Tenure