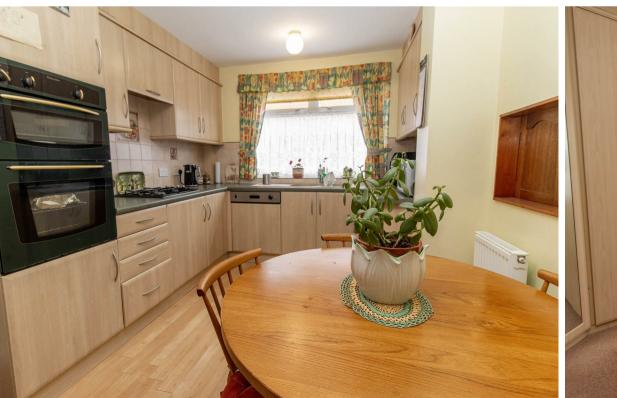

The charming home briefly comprises;- entrance porch, hall with a ground floor WC, generous lounge with bow window and open plan dining area, breakfasting kitchen with fitted wall and floor units, along with complimenting work surfaces and access to the garage, which leads to the handy utility area. On the first floor you are presented with three good-sized bedrooms and a modern bathroom WC. The loft area has been floored for extra storage. As you would expect, the property is warmed with gas central heating and also boasts double glazing.

Lounge 13'2" x 11'3" (4.03 x 3.44) Kitchen 13'11" x 9'1" (4.26 x 2.78) Dining Area 14'6" x 10'8" (4.42 x 3.26) Utility 9'4" x 7'10" (2.85 x 2.39) Bedroom One 12'7" x 11'6" (3.86 x 3.52) Bedroom Two 12'3" x 8'10" (3.74 x 2.70) Bedroom Three 9'6" x 8'0" (2.90 x 2.44) Tenure