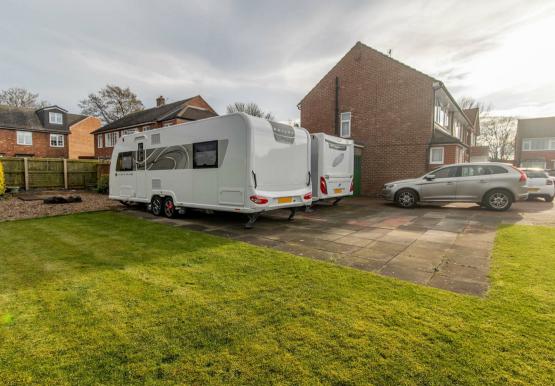

Externally, there is a substantial garden to the front and side with flat lawn areas, as well as a generous driveway offering off-street parking for multiple vehicles. To the rear, there is another charming garden with patio and lawn areas- ideal for entertaining during the warm summer nights.