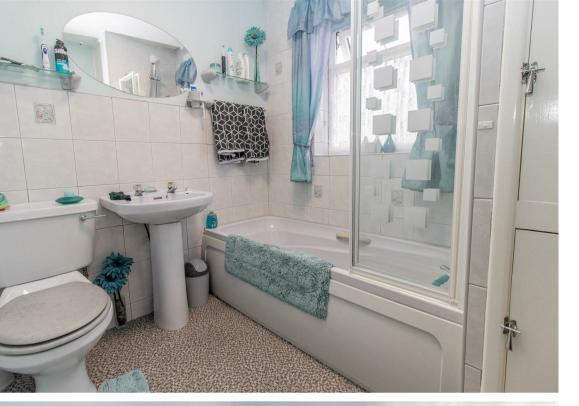

The charming home briefly comprises;- entrance porch, hall with a ground floor WC, generous lounge with bow window and open plan dining area, breakfasting kitchen with fitted wall and floor units, along with complimenting work surfaces and access to the garage, which leads to the handy utility area. On the first floor you are presented with three good-sized bedrooms and a modern bathroom WC. The loft area has been floored for extra storage. As you would expect, the property is warmed with gas central heating and also boasts double glazing.