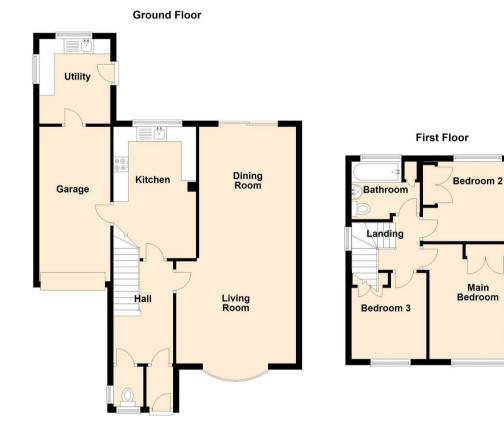

The charming home briefly comprises;- entrance porch, hall with a ground floor WC, generous lounge with bow window and open plan dining area, breakfasting kitchen with fitted wall and floor units, along with complimenting work surfaces and access to the garage, which leads to the handy utility area. On the first floor you are presented with three good-sized bedrooms and a modern bathroom WC. The loft area has been floored for extra storage. As you would expect, the property is warmed with gas central heating and also boasts double glazing.

Lounge 13'2" x 11'3" (4.03 x 3.44) Kitchen 13'11" x 9'1" (4.26 x 2.78) Dining Area 14'6" x 10'8" (4.42 x 3.26) Utility 9'4" x 7'10" (2.85 x 2.39) Bedroom One 12'7" x 11'6" (3.86 x 3.52) Bedroom Two 12'3" x 8'10" (3.74 x 2.70) Bedroom Three 9'6" x 8'0" (2.90 x 2.44) Tenure