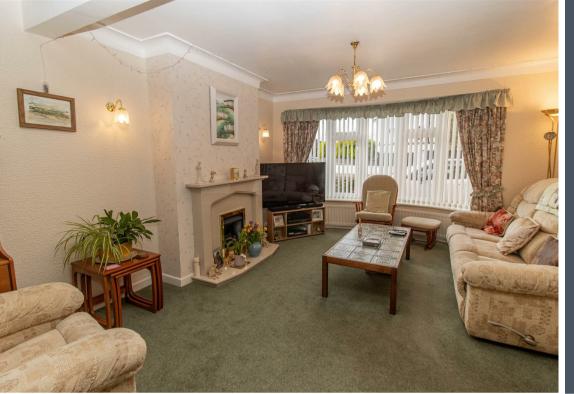

The charming home briefly comprises;- entrance porch, hall with a ground floor WC, generous lounge with bow window and open plan dining area, breakfasting kitchen with fitted wall and floor units, along with complimenting work surfaces and access to the garage, which leads to the handy utility area. On the first floor you are presented with three good-sized bedrooms and a modern bathroom WC. The loft area has been floored for extra storage. As you would expect, the property is warmed with gas central heating and also boasts double glazing.

Lounge 13'2" x 11'3" (4.03 x 3.44) Kitchen 13'11" x 9'1" (4.26 x 2.78) Dining Area 14'6" x 10'8" (4.42 x 3.26) Utility 9'4" x 7'10" (2.85 x 2.39) Bedroom One 12'7" x 11'6" (3.86 x 3.52) Bedroom Two 12'3" x 8'10" (3.74 x 2.70) Bedroom Three 9'6" x 8'0" (2.90 x 2.44) Tenure