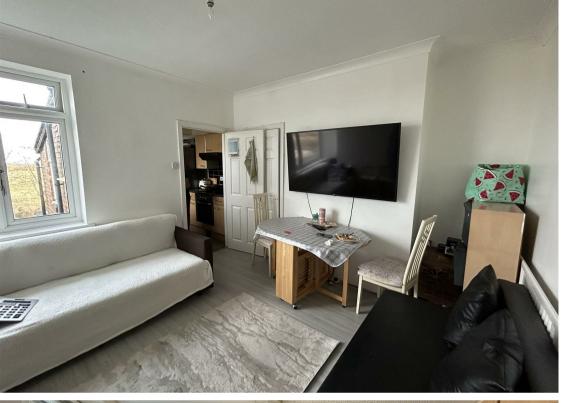

Briefly comprising;- lobby, landing, lounge which leads to the kitchen with floor and top units, two bedrooms- the main one with feature bay window, and a bathroom. Externally, there is a sharded garden to the rear.

www.janforsterestates.com

Lounge 11'10" x 10'4" (3.63 x 3.17)

Kitchen 8'1" x 5'8" (2.48 x 1.73)

Bedroom One 15'5" x 11'10" (4.71 x 3.63)

Bedroom Two 9'10" x 7'3" (3.01 x 2.23)

Gosforth 0191 236 2070 **Newcastle** 0191 284 4050 **High Heaton** 0191 270 1122 **Tynemouth** 0191 257 2000 Low Fell 0191 487 0800 **Property Management Centre** 0191 236 2680