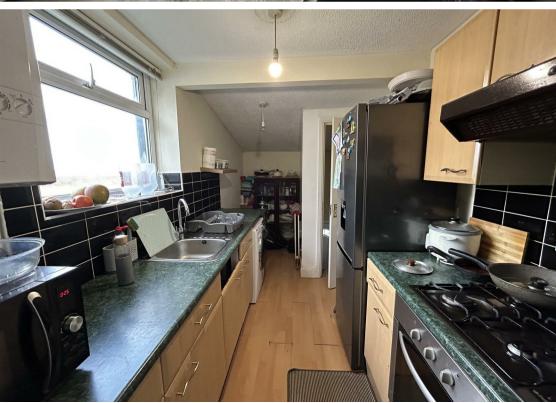

Briefly comprising;- lobby, landing, lounge which leads to the kitchen with floor and top units, two bedrooms- the main one with feature bay window, and a bathroom. Externally, there is a sharded garden to the rear.

www.janforsterestates.com

Lounge 11'10" x 10'4" (3.63 x 3.17)

Kitchen 8'1" x 5'8" (2.48 x 1.73)

Bedroom One 15'5" x 11'10" (4.71 x 3.63)

Bedroom Two 9'10" x 7'3" (3.01 x 2.23)

Gosforth 0191 236 2070 **Newcastle** 0191 284 4050 **High Heaton** 0191 270 1122 **Tynemouth** 0191 257 2000 Low Fell 0191 487 0800 **Property Management Centre** 0191 236 2680