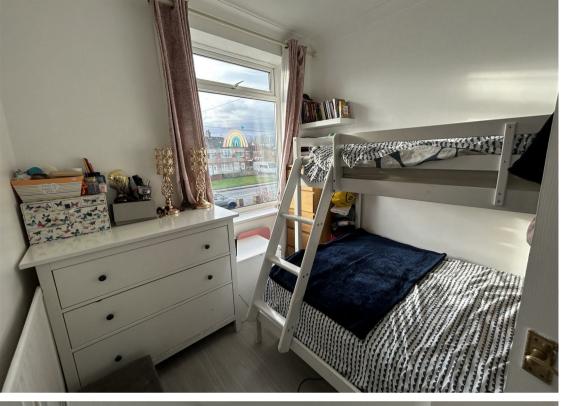

Briefly comprising;- lobby, landing, lounge which leads to the kitchen with floor and top units, two bedrooms- the main one with feature bay window, and a bathroom. Externally, there is a sharded garden to the rear.

www.janforsterestates.com

Lounge 11'10" x 10'4" (3.63 x 3.17)

Kitchen 8'1" x 5'8" (2.48 x 1.73)

Bedroom One 15'5" x 11'10" (4.71 x 3.63)

Bedroom Two 9'10" x 7'3" (3.01 x 2.23)

Gosforth 0191 236 2070 **Newcastle** 0191 284 4050 **High Heaton** 0191 270 1122 **Tynemouth** 0191 257 2000 Low Fell 0191 487 0800 **Property Management Centre** 0191 236 2680