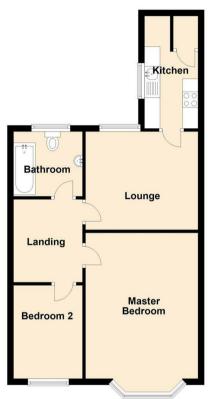

Briefly comprising;- lobby, landing, lounge which leads to the kitchen with floor and top units, two bedrooms- the main one with feature bay window, and a bathroom. Externally, there is a sharded garden to the rear.

## First Floor

www.janforsterestates.com

Lounge 11'10" x 10'4" (3.63 x 3.17)

Kitchen 8'1" x 5'8" (2.48 x 1.73)

Bedroom One 15'5" x 11'10" (4.71 x 3.63)

Bedroom Two 9'10" x 7'3" (3.01 x 2.23)

Gosforth 0191 236 2070 **Newcastle** 0191 284 4050 **High Heaton** 0191 270 1122 **Tynemouth** 0191 257 2000 Low Fell 0191 487 0800 **Property Management Centre** 0191 236 2680