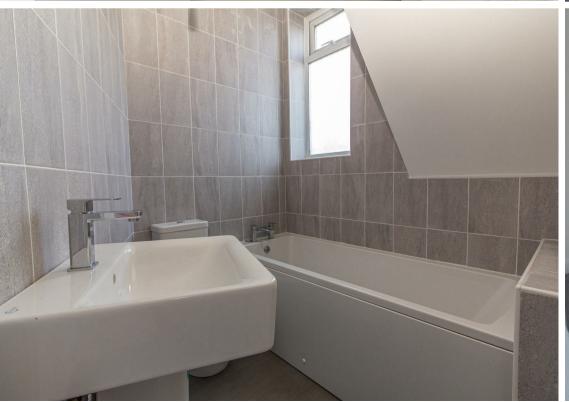

The property briefly comprises;- entrance hallway with storage cupboard, spacious lounge which leads to the refurbished kitchen with an integrated hob and oven, two bedrooms- the main one with a bay window, and a modern tiled bathroom. Externally, there is a shared garden to the rear. As you would expect the property is warmed with gas central heating and also boasts double glazing.