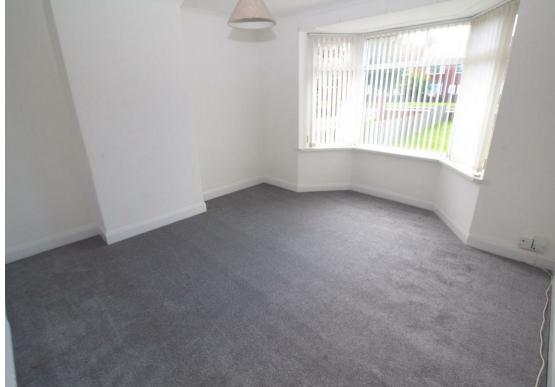

The property briefly comprises;- entrance hallway with storage cupboard, spacious lounge which leads to the refurbished kitchen with an integrated hob and oven, two bedrooms- the main one with a bay window, and a modern tiled bathroom. Externally, there is a shared garden to the rear. As you would expect the property is warmed with gas central heating and also boasts double glazing.

www.janforsterestates.com

Lounge 11'8" x 13'10" (3.57 x 4.23)

Kitchen 8'7" x 6'9" (2.63 x 2.08)

Bedroom One 14'3" x 13'1" (4.35 x 4.00)

Bedroom Two 6'2" x 8'9" (1.90 x 2.67)

 Gosforth
 0191 236 2070

 Newcastle
 0191 284 4050