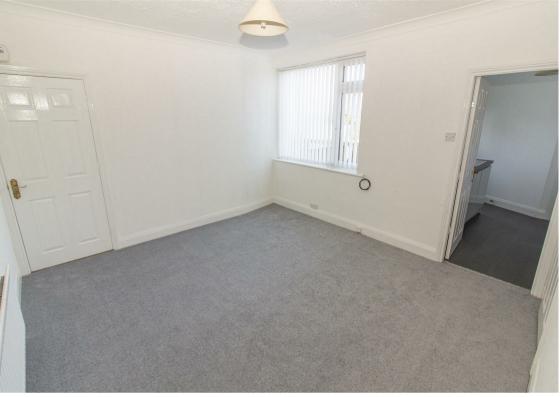

The property briefly comprises;- entrance hallway with storage cupboard, spacious lounge which leads to the refurbished kitchen with an integrated hob and oven, two bedrooms- the main one with a bay window, and a modern tiled bathroom. Externally, there is a shared garden to the rear. As you would expect the property is warmed with gas central heating and also boasts double glazing.

## **Ground Floor**