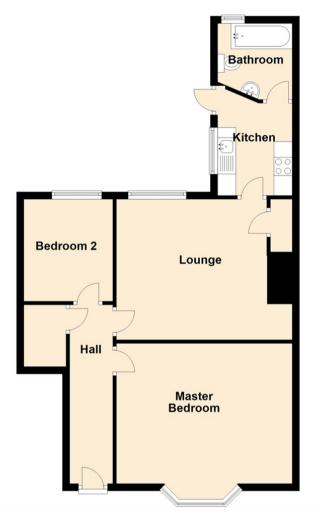

www.janforsterestates.com

Lounge 11'8" x 13'10" (3.57 x 4.23)

Kitchen 8'7" x 6'9" (2.63 x 2.08)

Bedroom One 14'3" x 13'1" (4.35 x 4.00)

Bedroom Two 6'2" x 8'9" (1.90 x 2.67)

 Gosforth
 0191 236 2070

 Newcastle
 0191 284 4050