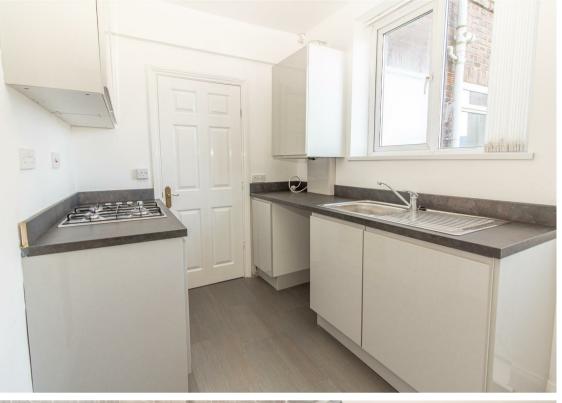

The property briefly comprises;- entrance hallway with storage cupboard, spacious lounge which leads to the refurbished kitchen with an integrated hob and oven, two bedrooms- the main one with a bay window, and a modern tiled bathroom. Externally, there is a shared garden to the rear. As you would expect the property is warmed with gas central heating and also boasts double glazing.

www.janforsterestates.com

Lounge 11'8" x 13'10" (3.57 x 4.23)

Kitchen 8'7" x 6'9" (2.63 x 2.08)

Bedroom One 14'3" x 13'1" (4.35 x 4.00)

Bedroom Two 6'2" x 8'9" (1.90 x 2.67)

 Gosforth
 0191 236 2070

 Newcastle
 0191 284 4050