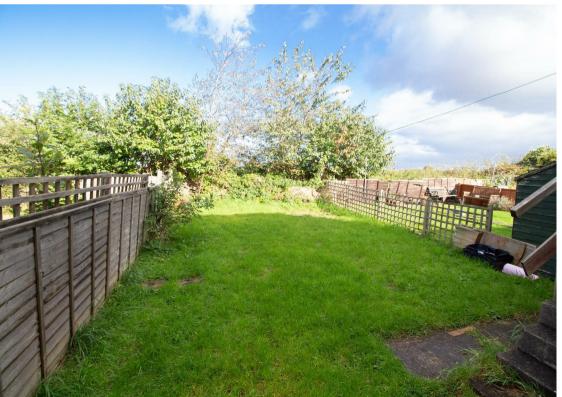

The property briefly comprises;- entrance hallway with storage cupboard, spacious lounge which leads to the refurbished kitchen with an integrated hob and oven, two bedrooms- the main one with a bay window, and a modern tiled bathroom. Externally, there is a shared garden to the rear. As you would expect the property is warmed with gas central heating and also boasts double glazing.