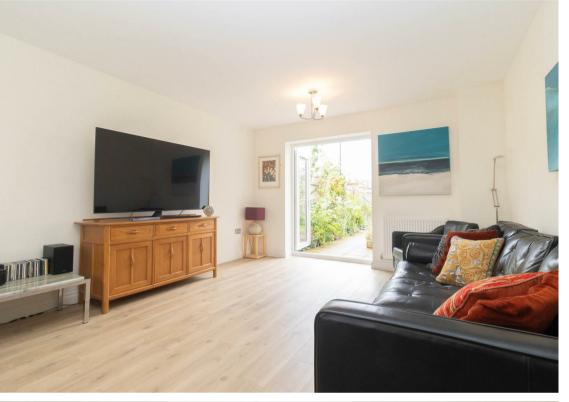

The house which is called "The Jasmine", comprises to the ground floor; entrance hall with storage, main living room with double doors into the garden, study room, a superbly fitted kitchen upgraded at the time of build to an enhanced finish, utility room and a ground floor WC. On the first floor the property presents four bedrooms; bedrooms one and two boast ensuites. There is also a very well finished family bathroom. A well tended and tranquil garden is to the rear with westerly aspect and a garden to front. To the rear of the property you have a double detached garage which belongs to the property; the only one in this style. The property has been upgraded at the time of build and also comes with air conditioning, Porcelainosa ceramic tiling, Pergo wood-effect tiling and wool carpets throughout.