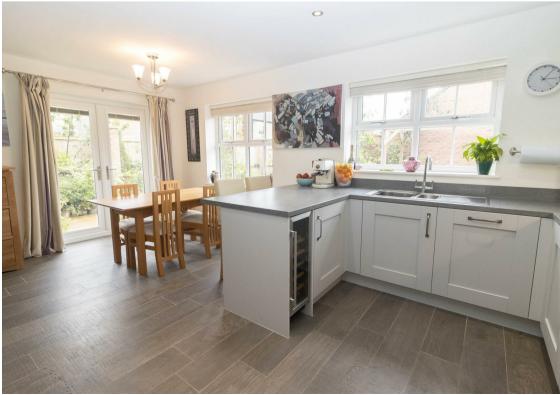

The house which is called "The Jasmine", comprises to the ground floor; entrance hall with storage, main living room with double doors into the garden, study room, a superbly fitted kitchen upgraded at the time of build to an enhanced finish, utility room and a ground floor WC. On the first floor the property presents four bedrooms; bedrooms one and two boast ensuites. There is also a very well finished family bathroom. A well tended and tranquil garden is to the rear with westerly aspect and a garden to front. To the rear of the property you have a double detached garage which belongs to the property; the only one in this style. The property has been upgraded at the time of build and also comes with air conditioning, Porcelainosa ceramic tiling, Pergo wood-effect tiling and wool carpets throughout.

## www.janforsterestates.com

Living Room 17'8" x 12'4" (5.41 x 3.77) Kitchen/Dining Room 12'4" x 18'1" (3.77 x 5.53) Study 8'8" x 11'11" (2.65 x 3.65) Utility Room 7'4" x 6'6" (2.23m x 1.97m) Main Bedroom 11'7" x 13'5" (3.55 x 4.09) Bedroom Two 12'6" x 10'9" (3.83 x 3.29) Bedroom Three 10'11" x 10'9" (3.33 x 3.29) Bedroom Four 9'4" x 7'0" (2.87 x 2.14) Bathroom 7'10" x 5'7" (2.40 x 1.71) En Suite 1 8'6" x 4'0" (2.60 x 1.22) En Suite 2 7'4" x 4'0" (2.24 x 1.22)