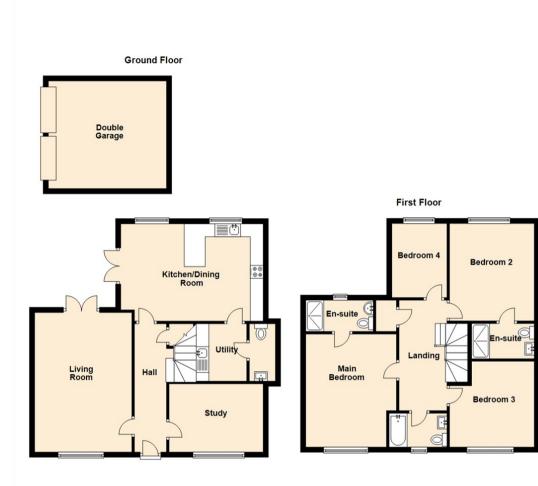

The house which is called "The Jasmine", comprises to the ground floor; entrance hall with storage, main living room with double doors into the garden, study room, a superbly fitted kitchen upgraded at the time of build to an enhanced finish, utility room and a ground floor WC. On the first floor the property presents four bedrooms; bedrooms one and two boast ensuites. There is also a very well finished family bathroom. A well tended and tranquil garden is to the rear with westerly aspect and a garden to front. To the rear of the property you have a double detached garage which belongs to the property; the only one in this style. The property has been upgraded at the time of build and also comes with air conditioning, Porcelainosa ceramic tiling, Pergo wood-effect tiling and wool carpets throughout.

## www.janforsterestates.com

Living Room 17'8" x 12'4" (5.41 x 3.77) Kitchen/Dining Room 12'4" x 18'1" (3.77 x 5.53) Study 8'8" x 11'11" (2.65 x 3.65) Utility Room 7'4" x 6'6" (2.23m x 1.97m) Main Bedroom 11'7" x 13'5" (3.55 x 4.09) Bedroom Two 12'6" x 10'9" (3.83 x 3.29) Bedroom Three 10'11" x 10'9" (3.33 x 3.29) Bedroom Four 9'4" x 7'0" (2.87 x 2.14) Bathroom 7'10" x 5'7" (2.40 x 1.71) En Suite 1 8'6" x 4'0" (2.60 x 1.22) En Suite 2 7'4" x 4'0" (2.24 x 1.22)