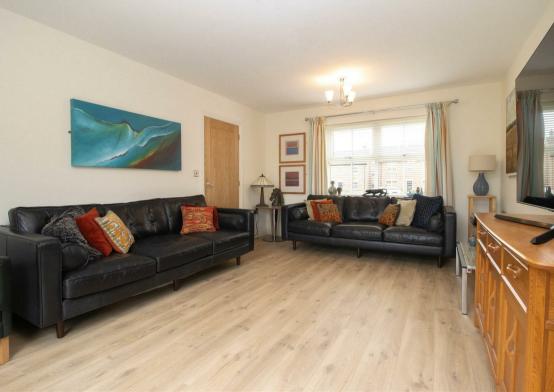

The house which is called "The Jasmine", comprises to the ground floor; entrance hall with storage, main living room with double doors into the garden, study room, a superbly fitted kitchen upgraded at the time of build to an enhanced finish, utility room and a ground floor WC. On the first floor the property presents four bedrooms; bedrooms one and two boast ensuites. There is also a very well finished family bathroom. A well tended and tranquil garden is to the rear with westerly aspect and a garden to front. To the rear of the property you have a double detached garage which belongs to the property; the only one in this style. The property has been upgraded at the time of build and also comes with air conditioning, Porcelainosa ceramic tiling, Pergo wood-effect tiling and wool carpets throughout.