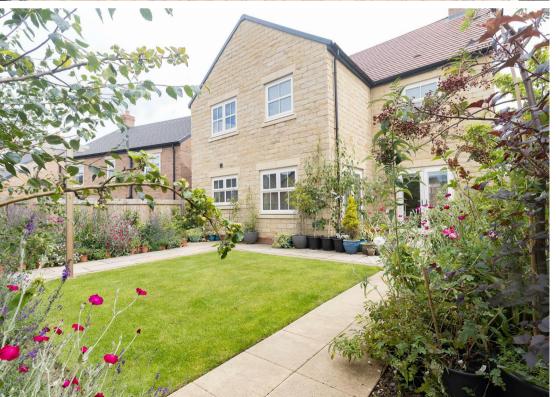

Greysfield | Backworth NE27 0XG Price £460,000

- Executive Detached House with
  Double garage
- Three Bathrooms
- Hive Active Heating System
- Bespoke Kitchen
- Stunning Westerly Rear Garden

- Four Bedroom Home
- Beautiful garden
- Open aspect to front and rear
- Freehold Property

The house which is called "The Jasmine", comprises to the ground floor; entrance hall with storage, main living room with double doors into the garden, study room, a superbly fitted kitchen upgraded at the time of build to an enhanced finish, utility room and a ground floor WC. On the first floor the property presents four bedrooms; bedrooms one and two boast ensuites. There is also a very well finished family bathroom. A well tended and tranquil garden is to the rear with westerly aspect and a garden to front. To the rear of the property you have a double detached garage which belongs to the property; the only one in this style. The property has been upgraded at the time of build and also comes with air conditioning, Porcelainosa ceramic tiling, Pergo wood-effect tiling and wool carpets throughout.