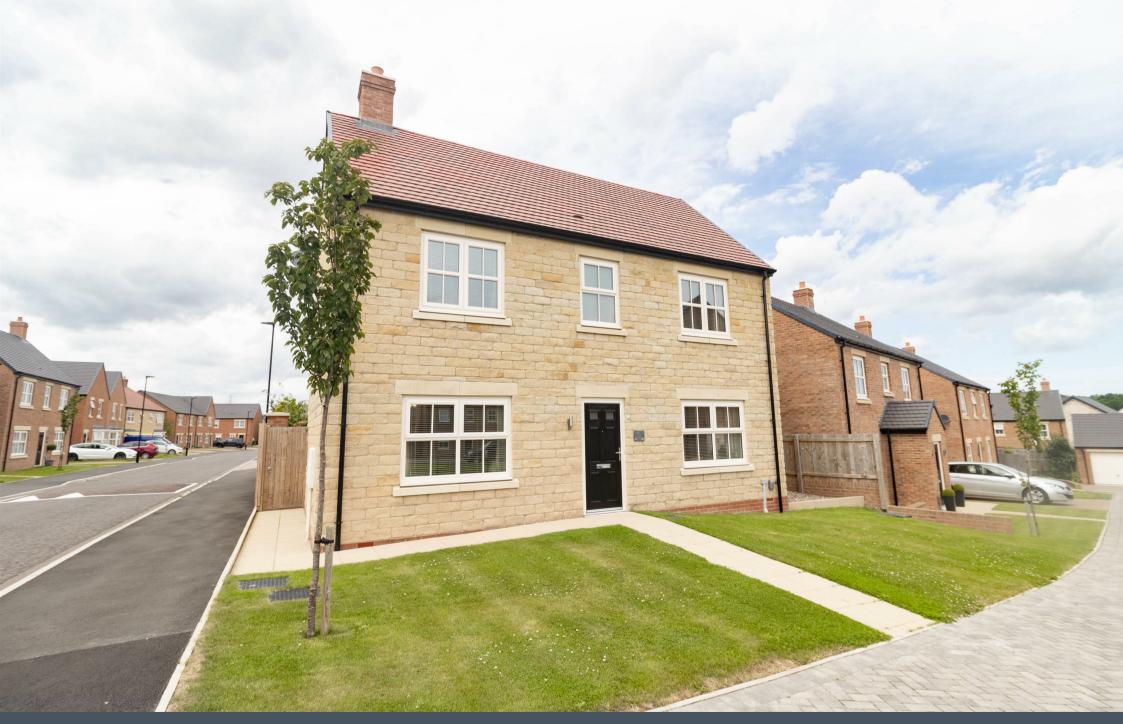

## EXECUTIVE DETACHED HOME WITH DOUBLE GARAGE

When it comes to finding the perfect family home that has everything a buyer could possibly wish for, this executive stone faced, country style home ticks all of the boxes. The detached property built by Cussins Homes in 2020 was designed for the family in mind and offers very well balanced living space which should meet all of your needs.

The house which is called "The Jasmine", comprises to the ground floor; entrance hall with storage, main living room with double doors into the garden, study room, a superbly fitted kitchen upgraded at the time of build to an enhanced finish, utility room and a ground floor WC. On the first floor the property presents four bedrooms; bedrooms one and two boast ensuites. There is also a very well finished family bathroom. A well tended and tranquil garden is to the rear with westerly aspect and a garden to front. To the rear of the property you have a double detached garage which belongs to the property; the only one in this style. The property has been upgraded at the time of build and also comes with air conditioning, Porcelainosa ceramic tiling, Pergo wood-effect tiling and wool carpets throughout.