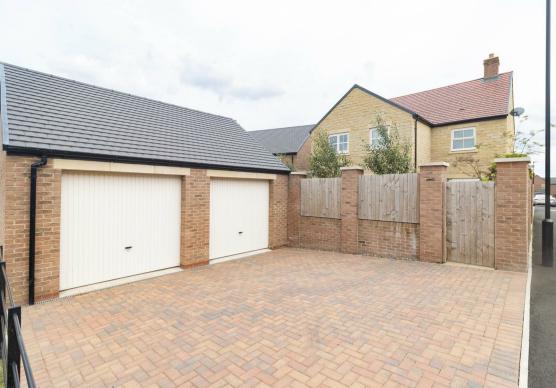

Greysfield | Backworth NE27 0XG Price £460,000

- Executive Detached House with
  Double garage
- Three Bathrooms
- Hive Active Heating System
- Bespoke Kitchen
- Stunning Westerly Rear Garden

- Four Bedroom Home
- Beautiful garden
- Open aspect to front and rear
- Freehold Property

The house which is called "The Jasmine", comprises to the ground floor; entrance hall with storage, main living room with double doors into the garden, study room, a superbly fitted kitchen upgraded at the time of build to an enhanced finish, utility room and a ground floor WC. On the first floor the property presents four bedrooms; bedrooms one and two boast ensuites. There is also a very well finished family bathroom. A well tended and tranquil garden is to the rear with westerly aspect and a garden to front. To the rear of the property you have a double detached garage which belongs to the property; the only one in this style. The property has been upgraded at the time of build and also comes with air conditioning, Porcelainosa ceramic tiling, Pergo wood-effect tiling and wool carpets throughout.