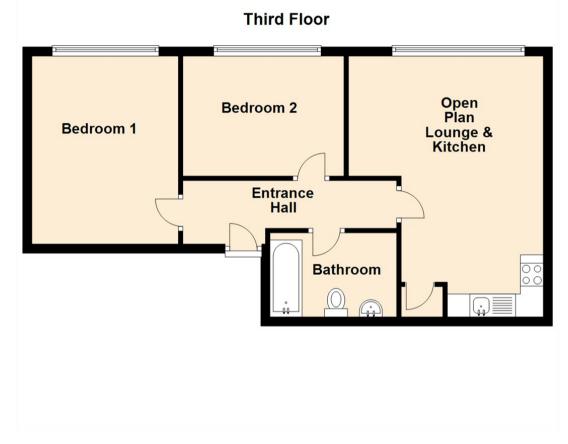

A great property for the professional landlord looking to release rental income. The property is a recent conversion to residential status. The block forms multiple flats over a number of floors. This flat is based on the third floor and briefly comprises; secure entry hall, lounge and modern open plan kitchen area which offers wall and floor units along with fitted hob and oven. There is a bathroom WC with three piece suite and a double bedroom.