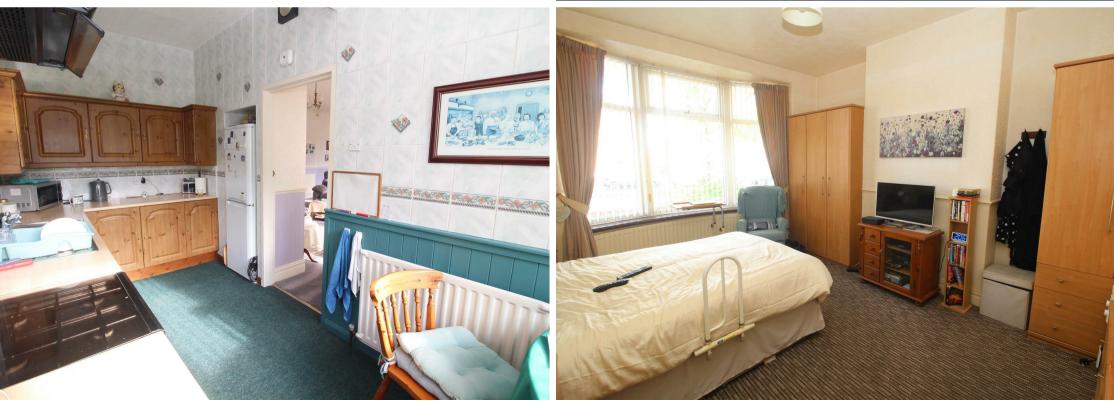

Internally the property briefly comprises:- entrance lobby, hall, spacious living room, kitchen, utility room and three bedrooms. The loft area has been converted into a third bedroom which also has a WC. This room is registered with the council in 1975 and now states historical building regulation approval. Externally there is a garden to the rear and a garden to the front along with off street parking.

## www.janforsterestates.com

Living Room 16'2" x 19'6" (4.95 x 5.96) Kitchen 14'6" x 5'1" (4.44 x 1.56) Utility 14'9" x 6'2" (4.51 x 1.88) Bedroom One 14'5" x 11'3" (4.40 x 3.43) Bedroom Two 14'2" x 10'6" (4.33 x 3.21) Bedroom Three 11'9" x 9'11" (3.60 x 3.03)