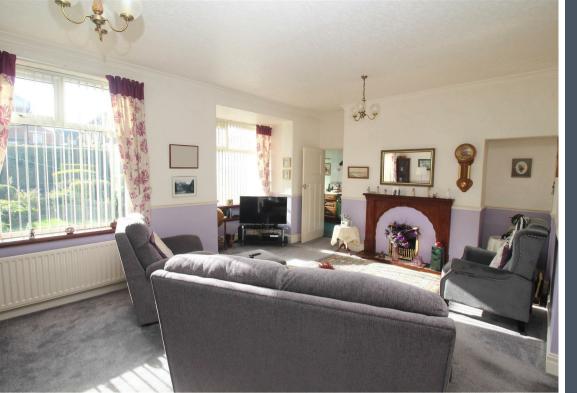

Internally the property briefly comprises:- entrance lobby, hall, spacious living room, kitchen, utility room and three bedrooms. The loft area has been converted into a third bedroom which also has a WC. This room is registered with the council in 1975 and now states historical building regulation approval. Externally there is a garden to the rear and a garden to the front along with off street parking.

## www.janforsterestates.com

Living Room 16'2" x 19'6" (4.95 x 5.96) Kitchen 14'6" x 5'1" (4.44 x 1.56) Utility 14'9" x 6'2" (4.51 x 1.88) Bedroom One 14'5" x 11'3" (4.40 x 3.43) Bedroom Two 14'2" x 10'6" (4.33 x 3.21) Bedroom Three 11'9" x 9'11" (3.60 x 3.03)