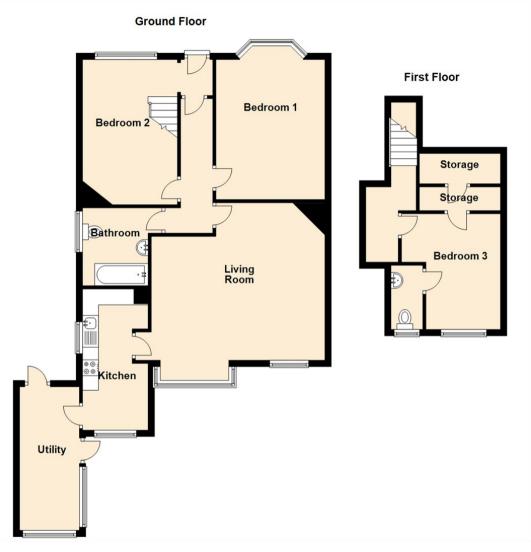

Internally the property briefly comprises:- entrance lobby, hall, spacious living room, kitchen, utility room and three bedrooms. The loft area has been converted into a third bedroom which also has a WC. This room is registered with the council in 1975 and now states historical building regulation approval. Externally there is a garden to the rear and a garden to the front along with off street parking.

## www.janforsterestates.com

Living Room 16'2" x 19'6" (4.95 x 5.96) Kitchen 14'6" x 5'1" (4.44 x 1.56) Utility 14'9" x 6'2" (4.51 x 1.88) Bedroom One 14'5" x 11'3" (4.40 x 3.43) Bedroom Two 14'2" x 10'6" (4.33 x 3.21) Bedroom Three 11'9" x 9'11" (3.60 x 3.03)