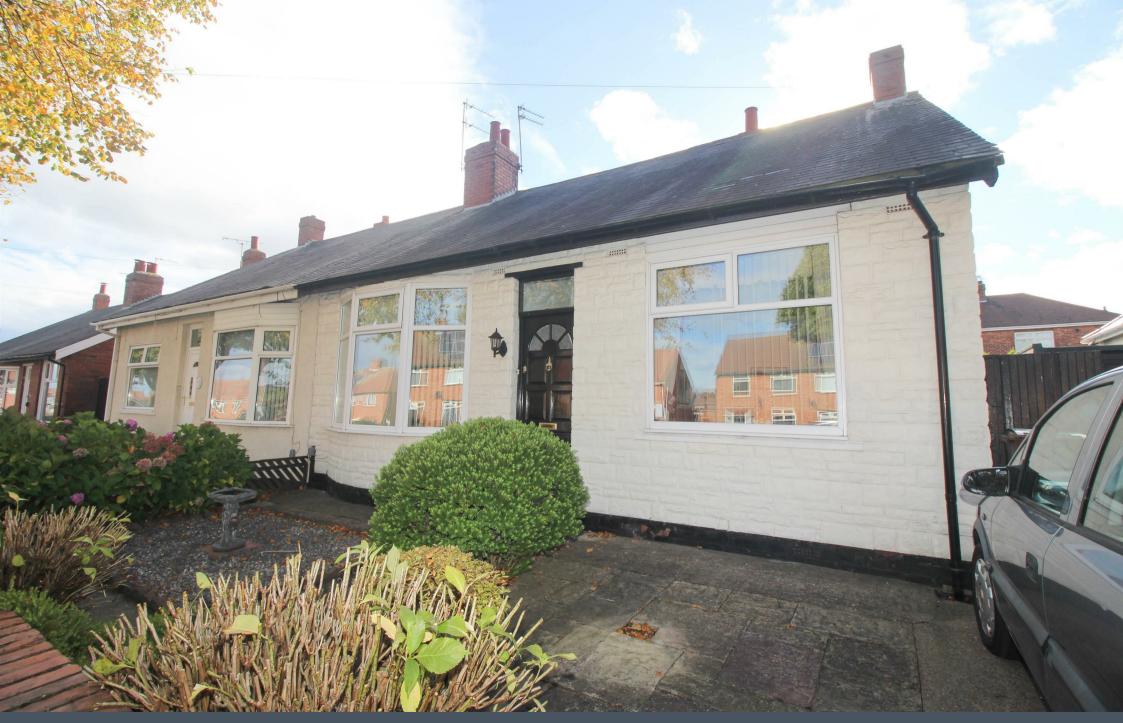

Lynn Road North Shields NE29 8HP Price £225,000

## 

- Semi Detached Bungalow
- Spacious Lounge
- Central Location
- Double Glazed
- Handy For The Coast

- Three Bedroom Home
- Gas Central Heating
- Over Two Floors
- Freehold Property
- Council Tax \*C\*

\*\* Video Tour on our YouTube Channel | https://youtu.be/muAW-9T7iH0 \*\*

Positioned on this well established estate, the opportunity to purchase this semi detached bungalow is now available to the purchaser seeking a generous sized property. Offered for sale with the benefit of no upper chain.

Internally the property briefly comprises:- entrance lobby, hall, spacious living room, kitchen, utility room and three bedrooms. The loft area has been converted into a third bedroom which also has a WC. This room is registered with the council in 1975 and now states historical building regulation approval. Externally there is a garden to the rear and a garden to the front along with off street parking.