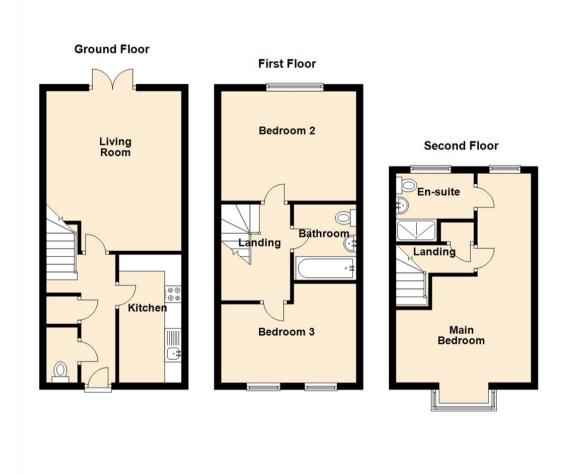

Positioned on this relatively modern estate, this delightful mid terrace town house will make a great purchase for the buyer looking for a family home.

Internally the property briefly comprises to the ground floor: entrance hall, ground floor WC, bright and airy lounge which benefits from recently replaced French doors opening to the rear, and there is a modern fitted kitchen with integrated oven and hob. To the first floor you are presented with two bedrooms and a family bathroom WC. The main bedroom is located to the second floor which also offers up an en-suite facility. Externally there is a detached garage for secured parking and also a sunny rear garden with a decked area and lawn. The property further benefits from gas central heating and double glazing.

www.janforsterestates.com

Living Room 15'7" x 13'2" (4.75 x 4.02)

Kitchen 12'5" x 6'1" (3.81 x 1.86)

Main Bedroom 10'2" x 13'2" (3.11 x 4.02)

Bedroom Two 10'8" x 13'2" (3.26 x 4.02)

Bedroom Three 7'8" x 13'2" (2.34 x 4.02)