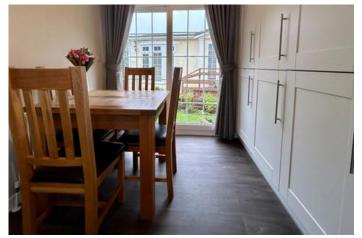

### Entrance Hall

Kitchen Dining Area

3.48m x 3.38m (11'5" x 11'1")

Lounge

3.23m x 3.38m (10'7" x 11'1")

Shower Room