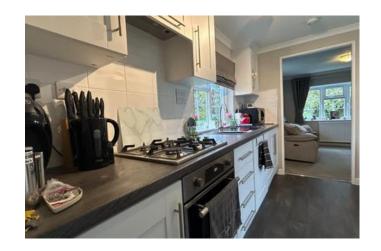

### Entrance Hall

Kitchen Dining Area

3.48m x 3.38m (11'5" x 11'1")

Lounge

3.23m x 3.38m (10'7" x 11'1")

Shower Room