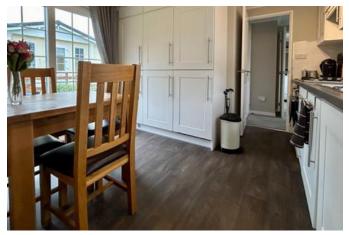

### Entrance Hall

Kitchen Dining Area

3.48m x 3.38m (11'5" x 11'1")

Lounge

3.23m x 3.38m (10'7" x 11'1")

Shower Room