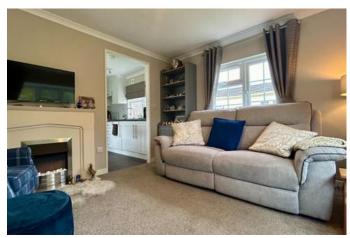

## £100,000

This RIVERSIDE HOME is situated within close proximity of the town centre in a secure gated development. The property has a very modern feel with delightful views overlooking Egerton Park and the river and is decorated in neutral colours. Having the benefit of gas central heating and uPVC double glazing, the accommodation comprises, living room, modern dining kitchen with integrated appliances, one bedroom and bathroom with a newly installed shower room. There is off-road parking for one car and a well tended frontage.

### Entrance Hall

Kitchen Dining Area

3.48m x 3.38m (11'5" x 11'1")

Lounge

3.23m x 3.38m (10'7" x 11'1")

Shower Room