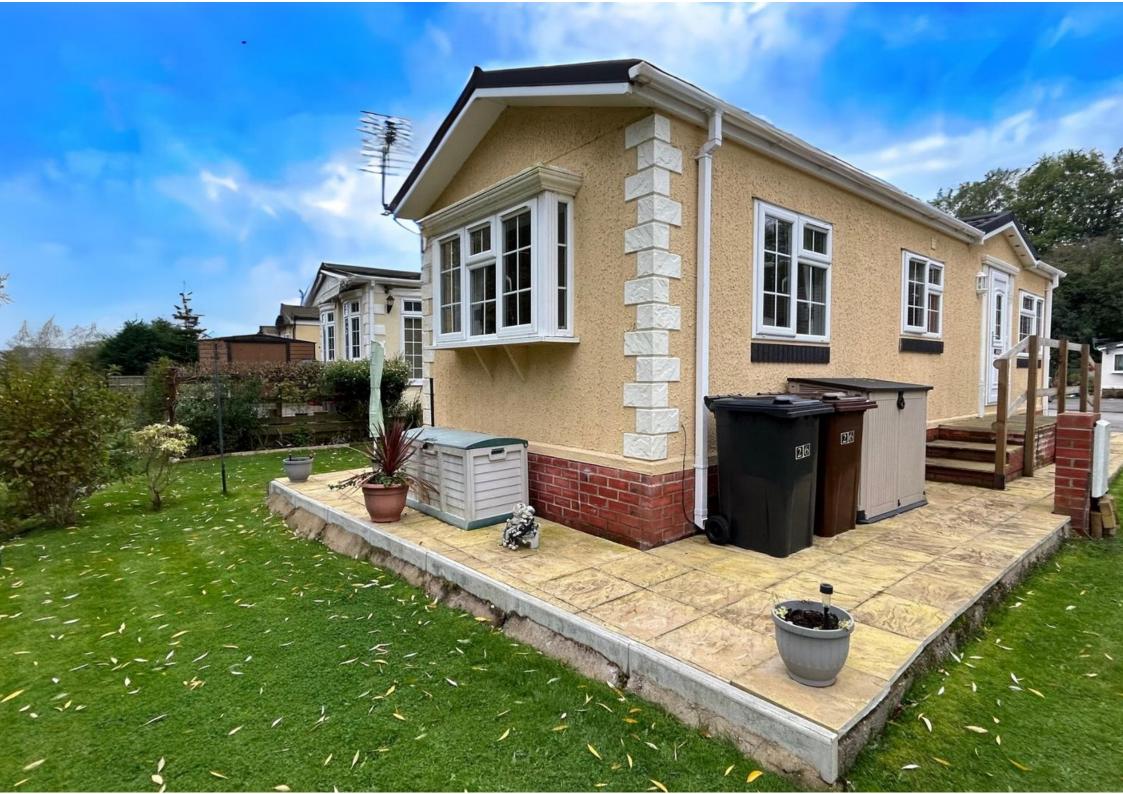

## £100,000

This RIVERSIDE HOME is situated within close proximity of the town centre in a secure gated development. The property has a very modern feel with delightful views overlooking Egerton Park and the river and is decorated in neutral colours. Having the benefit of gas central heating and uPVC double glazing, the accommodation comprises, living room, modern dining kitchen with integrated appliances, one bedroom and bathroom with a newly installed shower room. There is off-road parking for one car and a well tended frontage.