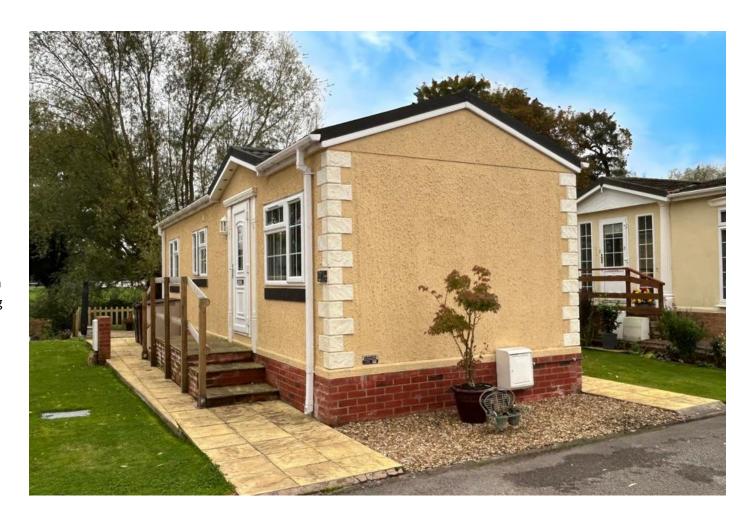

## £100,000

This RIVERSIDE HOME is situated within close proximity of the town centre in a secure gated development. The property has a very modern feel with delightful views overlooking Egerton Park and the river and is decorated in neutral colours. Having the benefit of gas central heating and uPVC double glazing, the accommodation comprises, living room, modern dining kitchen with integrated appliances, one bedroom and bathroom with a newly installed shower room. There is off-road parking for one car and a well tended frontage.