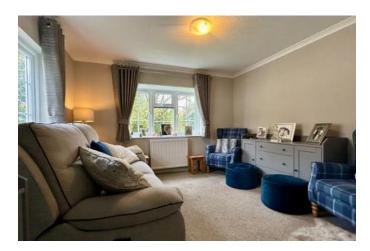

## £100,000

This RIVERSIDE HOME is situated within close proximity of the town centre in a secure gated development. The property has a very modern feel with delightful views overlooking Egerton Park and the river and is decorated in neutral colours. Having the benefit of gas central heating and uPVC double glazing, the accommodation comprises, living room, modern dining kitchen with integrated appliances, one bedroom and bathroom with a newly installed shower room. There is off-road parking for one car and a well tended frontage.

### Entrance Hall

Kitchen Dining Area

3.48m x 3.38m (11'5" x 11'1")

Lounge

3.23m x 3.38m (10'7" x 11'1")

Shower Room