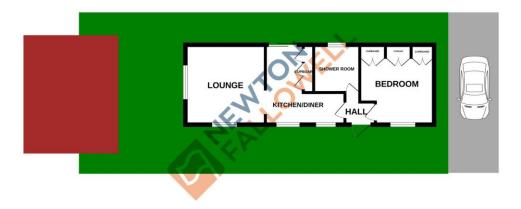

### Entrance Hall

Kitchen Dining Area

3.48m x 3.38m (11'5" x 11'1")

Lounge

3.23m x 3.38m (10'7" x 11'1")

Shower Room

### Bedroom

2.96m x 2.93m (9'8" x 9'7")

T: 01664 566210 e: melton@newtonfallowell.co.uk

www.newtonfallowell.co.uk

#### **GROUND FLOOR**

Whist every attempt has been made to ensure the accuracy of the floorplan contained here, measurements of dross, windows, rooms and any prote them are approximate and on responsibility in taken for any error, orinsistion or mis-statement. This plan is for illustrative purposes only and should be used as such by any prospective purchaser. The services, systems and applicances shown have not been tested and no guarantee as to their operability or efficiency can be given.